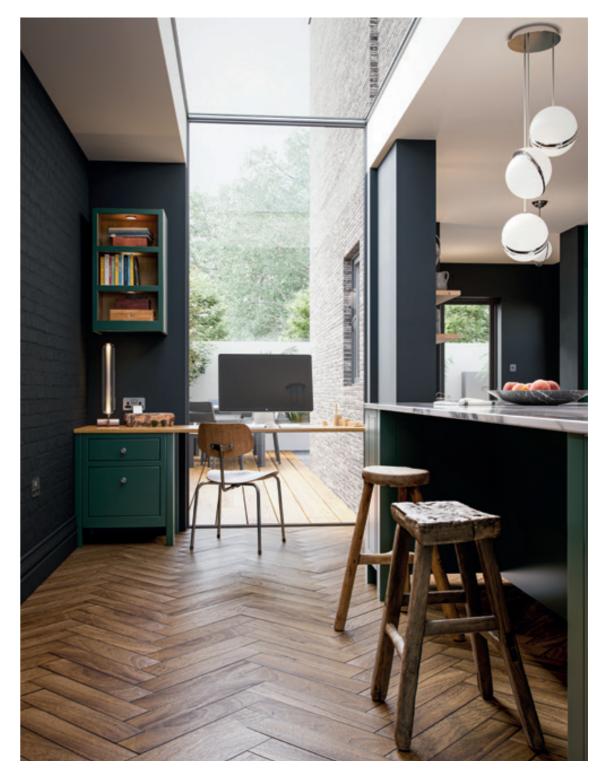

AURORA - DEEP FOREST

8

AURORA - DEEP FOREST

This open plan kitchen and living space features Aurora painted Light Grey, Dust Grey & Vintage Pink with build-in wall units, freestanding island and a combination of glazed frames and open shelves.