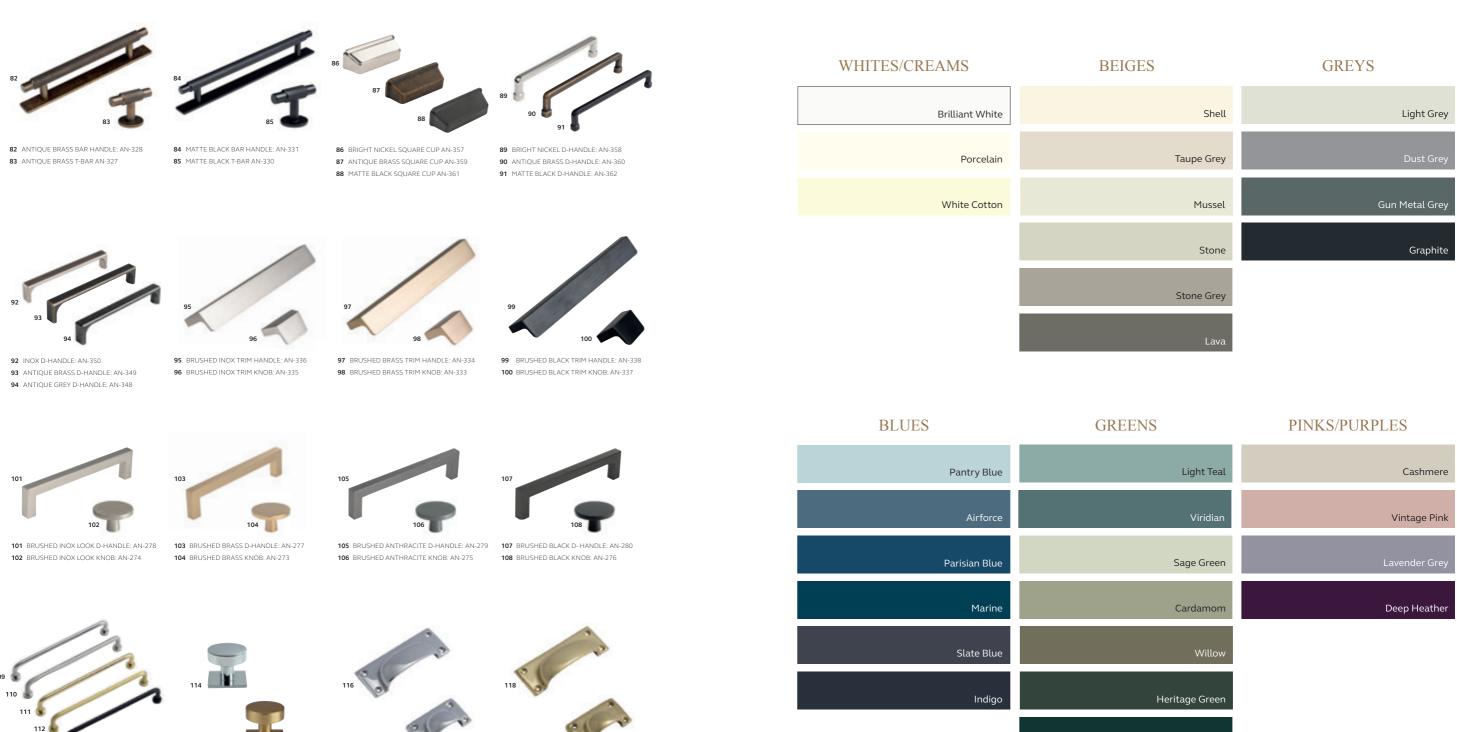

## HANDLES

Your personal choice of handles can transform the look and feel of your living space. Select the design, finish and size that adds the perfect finishing touch to your dream kitchen.

1 CHROME CUP HANDLE: AN-175

2 CHROME CUP HANDLE: AN-172

3 CHROME KNOB: AN-180

- 4 BRUSHED NICKEL CUP HANDLE: AN-174 5 BRUSHED NICKEL CUP HANDLE: AN-171
- 6 BRUSHED NICKEL KNOB: AN-179

9 PEWTER CUP HANDLE: AN-176 10 PEWTER CUP HANDLE: AN-173

47 POLISHED NICKEL CUP HANDLE: AN-195 48 POLISHED NICKEL KNOB: AN-198

 50
 BRUSHED SATIN NICKEL KNOB: AN-200
 52
 BRUSHED SATIN BRASS KNOB: AN-305
 54
 AMERICAN COPPER KNOB: AN-199

11 CHROME CUP HANDLE: AN-315 12 CHROME D-HANDLE: AN-316 13 CHROME KNOB: AN-169

15 BRUSHED NICKEL D-HANDLE: AN-266 16 BRUSHED NICKEL KNOB: AN-269

17 SATIN BRASS CUP HANDLE: AN-270 18 SATIN BRASS D-HANDLE: AN-264 19 SATIN BRASS KNOB: AN-267

20 ANTIQUE COPPER CUP HANDLE: AN-271 21 ANTIQUE COPPER D-HANDLE: AN-265 22 ANTIQUE COPPER KNOB: AN-268

55 CHROME BAR HANDLE: AN-379 56 CHROME T-BAR AN-378

57 BRUSHED NICKEL BAR HANDLE: AN-385 58 BRUSHED NICKEL T-BAR AN-384

63 BRUSHED NICKEL BAR HANDLE: AN-370 64 BRUSHED NICKEL T-BAR AN-369

65 ANTIQUE BRASS BAR HANDLE: AN-364 66 ANTIQUE BRASS T-BAR AN-363

73 BRUSHED NICKEL BAR HANDLE: AN-377 74 BRUSHED NICKEL T-BAR AN-376

75 ANTIQUE BRASS BAR HANDLE: AN-373 76 ANTIQUE BRASS T-BAR AN-372

23 POLISHED NICKEL CUP HANDLE: AN-156

25 POLISHED NICKEL KNOB: AN-159

35 CHROME CUP HANDLE: AN-311 36 CHROME D-HANDLE: AN-310 37 CHROME KNOB: AN-309

26 PEWTER CUP HANDLE: AN-157

38 BRUSHED SATIN NICKEL CUP HANDLE: AN-308 41 SATIN NICKEL CUP HANDLE: AN-255 **39** BRUSHED SATIN NICKEL D-HANDLE: AN-307 **42** SATIN NICKEL D-HANDLE: AN-259 40 BRUSHED SATIN NICKEL KNOB: AN-306 43 SATIN NICKEL KNOB: AN-257

44 BLACK NICKEL CUP HANDLE: AN-256 45 BLACK NICKEL D-HANDLE: AN-260 46 BLACK NICKEL KNOB: AN-258

29 BRUSHED SATIN BRASS CUP HANDLE: AN-302 32 AMERICAN COPPER CUP HANDLE: AN-155 30 BRUSHED SATIN BRASS BOW HANDLE: AN-303 33 AMERICAN COPPER BOW HANDLE: AN-152 **31** BRUSHED SATIN BRASS KNOB: AN-301 **34** AMERICAN COPPER KNOB: AN-158

# HANDLES

49 BRUSHED SATIN NICKEL CUP HANDLE: AN-197 51 BRUSHED SATIN BRASS CUP HANDLE: AN-304 53 AMERICAN COPPER CUP HANDLE: AN-196

59 BRUSHED BRASS BAR HANDLE: AN-381

60 BRUSHED BRASS T-BAR AN-380

- 61 MATTE BLACK BAR HANDLE: AN-383 62 MATTE BLACK T-BAR AN-382

- 67 MATTE BLACK BAR HANDLE: AN-367
- 68 MATTE BLACK T-BAR AN-366

- 69 BRIGHT CHROME KNOB: AN-207
- 70 INOX LOOK KNOB: AN-209
- 71 ANTIQUE BROWN KNOB: AN-208
- 72 MATTE BLACK KNOB: AN-210

- 77 MATTE BLACK BAR HANDLE: AN-375 78 MATTE BLACK T-BAR AN-374
- 79
- 79 BRUSHED NICKEL D-HANDLE: AN-388 80 BRUSHED BRASS D-HANDLE: AN-386
- 81 MATTE BLACK D-HANDLE: AN-387

# PAINT PALETTE

Choose from our standard palette of 30 house-blended colours or opt for a bespoke colour using our Colour Match Service.

109 MIRROR POLISHED D-HANDLE: AN-202 110 SILK POLISHED D-HANDLE: AN-204 111 POLISHED BRASS D-HANDLE: AN-205 112 BRUSHED BRASS D-HANDLE: AN-203 113 MATTE BLACK D-HANDLE: AN-206

114 CHROME KNOB: AN-312 115 BRUSHED SATIN BRASS KNOB: AN-313

116 BRUSHED NICKEL CUP HANDLE: AN-191 117 BRUSHED NICKEL CUP HANDLE: AN-193 119 POLISHED BRASS CUP HANDLE: AN-194

118 POLISHED BRASS CUP HANDLE: AN-192