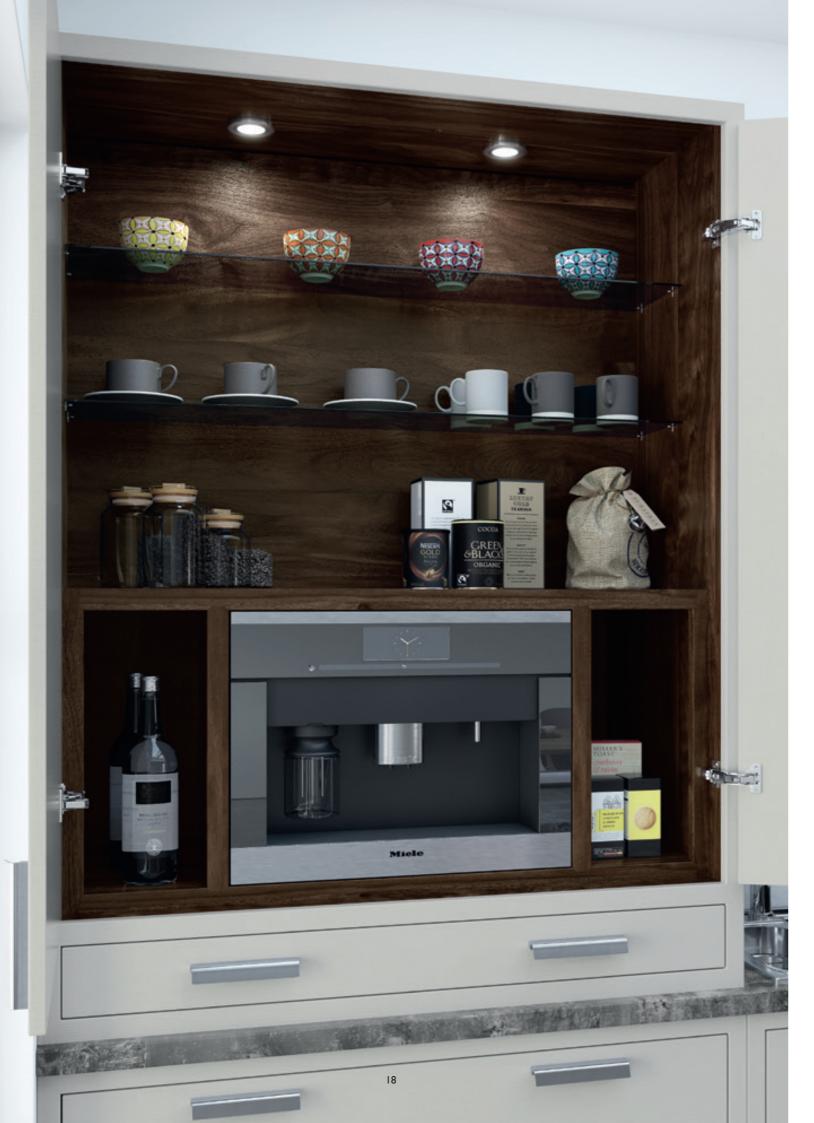

AURORA - LIGHT GREY, DUST GREY & VINTAGE PINK

AURORA - LIGHT GREY

Stunning hand-crafted walnut internals create a striking contrast to the Light Grey cabinets. Options such as coffee pod drawers or carved dovetail drawers will provide the finishing touches to your luxury coffee station.