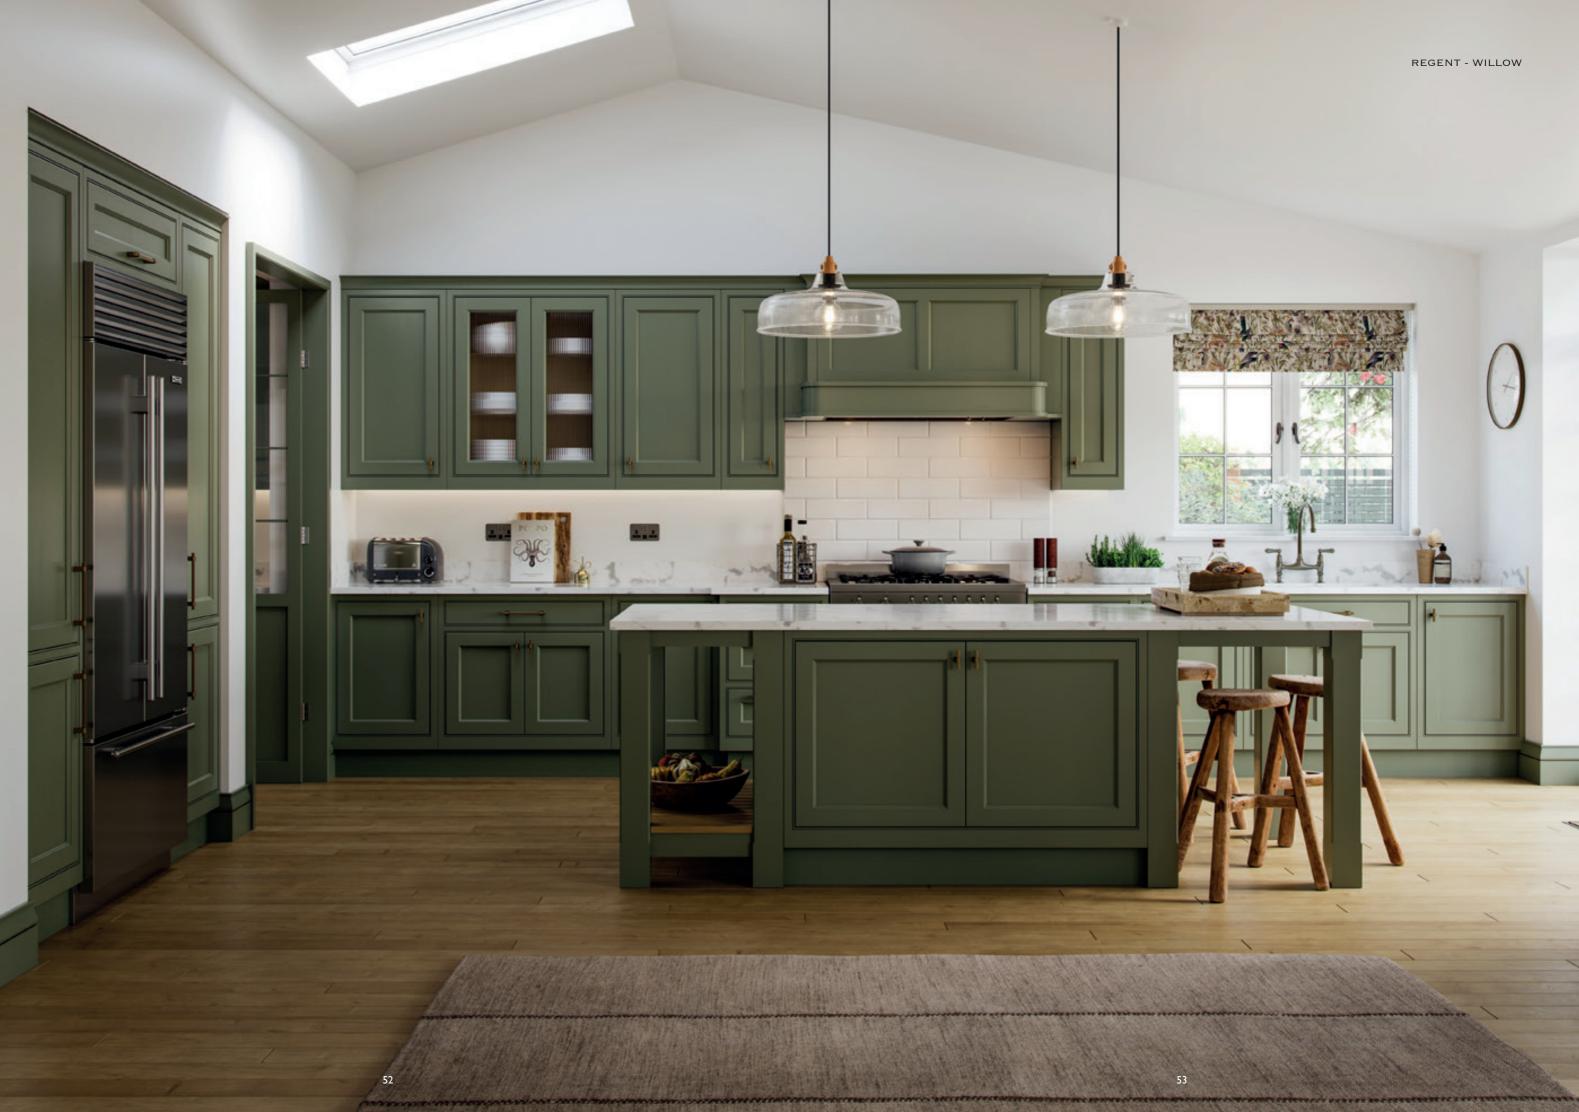

## AN UNDERSTATED BEADED SHAKER, REGENT LENDS ITSELF EQUALLY TO BOTH CONTEMPORARY AND CLASSIC DESIGNS

This exquisite Regent kitchen painted Willow perfectly demonstrates its versatility and beauty. The Willow cabinetry is offset with simple white walls allowing the colour to pop while complementing the natural colours of the outside space.

**REGENT - WILLOW** 

A more contemporary example of Regent with wall units in Stone and a magnificent Forest Green island which boasts seating on two sides, door end panels and chamfered pilasters. The dresser featuring open shelving in White Oak, nestles between the tall units to add a decorative yet functional element in this modern kitchen.

REGENT - STONE & DEEP FOREST