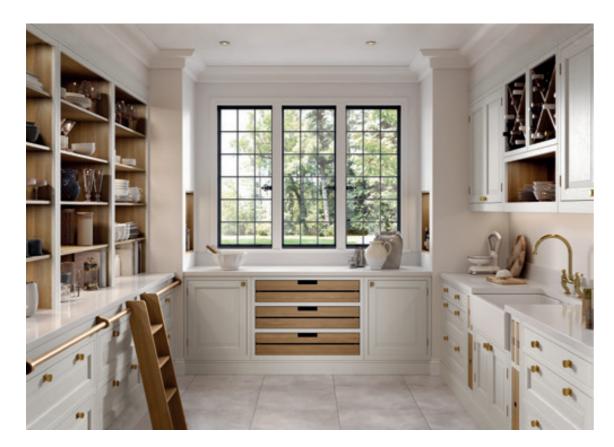

# YORKTON

## A SOLID SENSE OF STYLE WITH ORNATE DOOR DETAILING EVOKING A TRUE HANDCRAFTED FEEL

This Yorkton kitchen offers elegance and charm with its meticulous detailing and stylish design, enhanced here through a combination of Taupe Grey and White Oak cabinetry. High cornices, fluted pilasters, brass hardware and the dramatic backsplash work perfectly together to create a real sense of opulence.