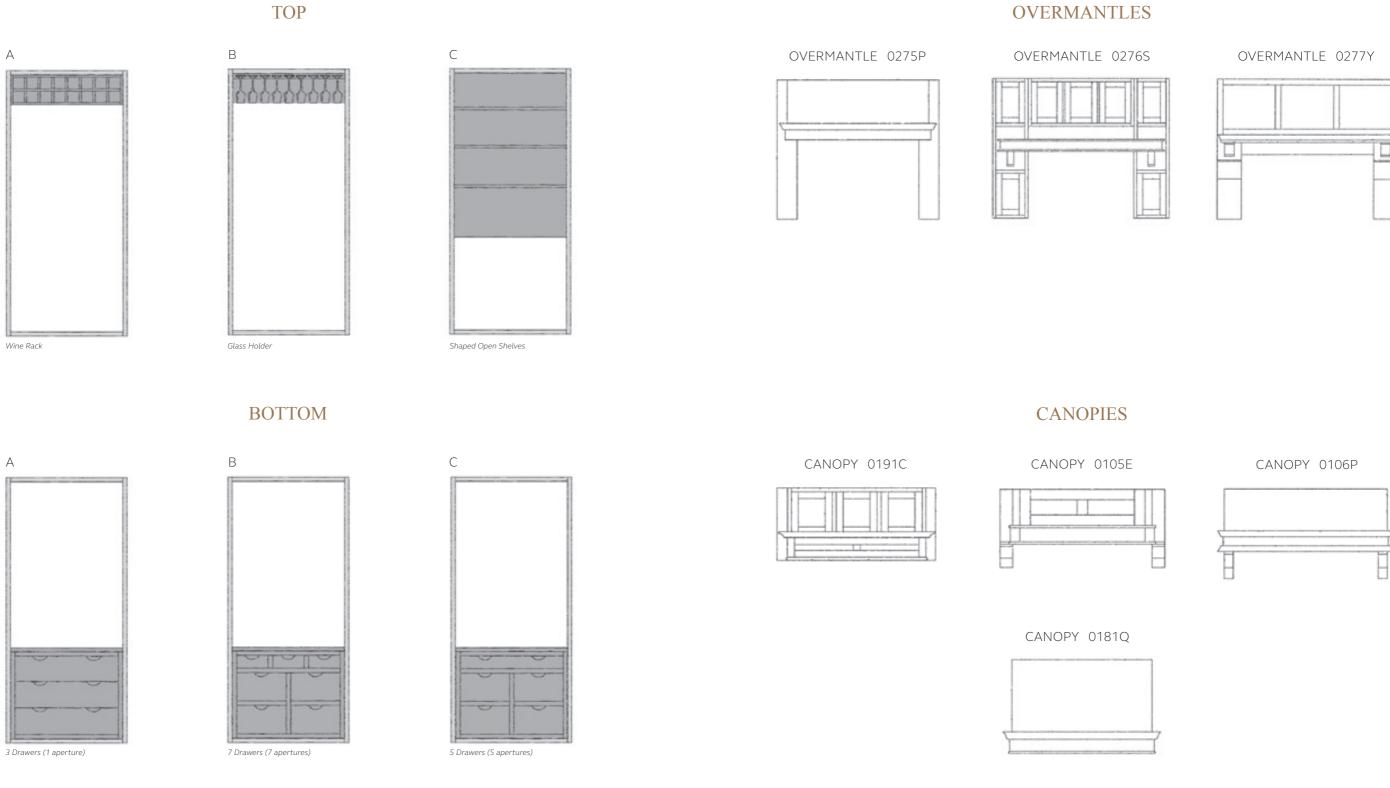

## WALNUT PANTRY Top A: Wine Rack

ħ

3

4

Bottom A: 3 Pan Drawers Pantry Spice Racks

## BUILD YOUR PANTRY

Create the perfect pantry by selecting your preferred unit for each section.

# **OVERMANTLES & CANOPIES**

Make a statement with one of our stunning overmantles or canopies.

82