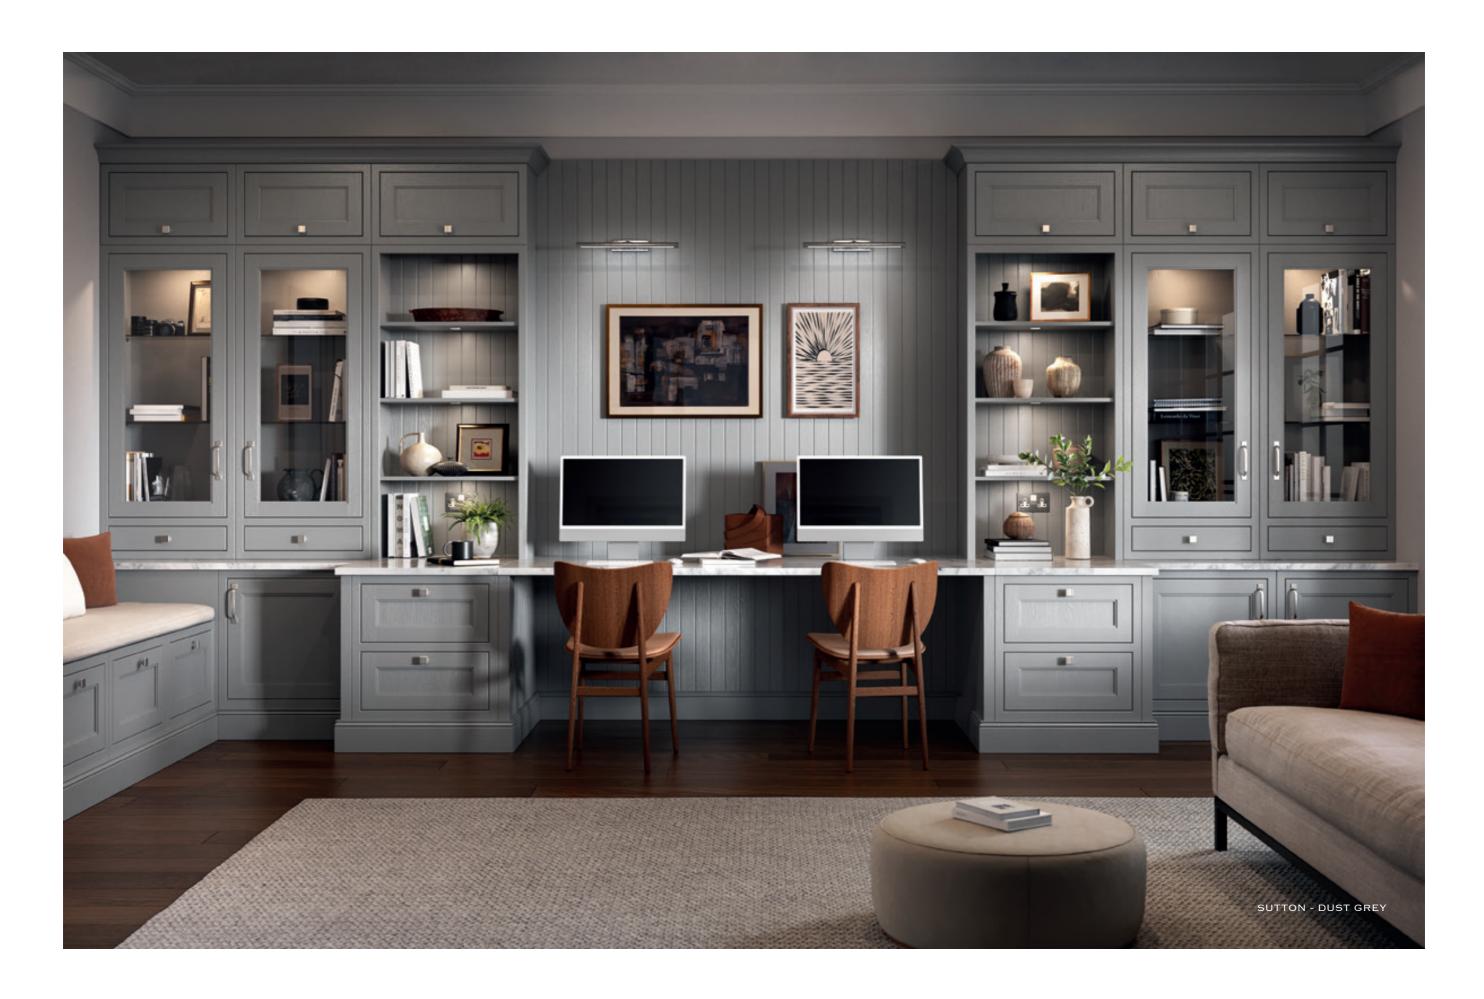

## THE STEPPED FRAME SHAKER THAT ADEPTLY SHOWS HOW TRADITIONAL CAN MEET MODERN

With its sumptuous finish and thoughtful detailing this shaker-style door is given a new twist with a stepped frame around the centre panel. The colour palette of Dust Grey and Light Grey transfers seamlessly through the kitchen, utility and home study in this stunning modern home.