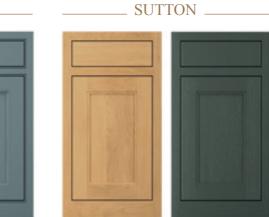

## THE STEPPED FRAME SHAKER THAT ADEPTLY SHOWS HOW TRADITIONAL CAN MEET MODERN

With its sumptuous finish and thoughtful detailing this shaker-style door is given a new twist with a stepped frame around the centre panel. The colour palette of Dust Grey and Light Grey transfers seamlessly through the kitchen, utility and home study in this stunning modern home.

SUTTON - DUST GREY & LIGHT GREY

SUTTON - SHELL & GUN METAL GREY

The kitchen shown here features Sutton painted Shell and Gun Metal Grey. The rich, luxurious Walnut finish used for several of the accessories contrasts exquisitely with its painted surroundings.