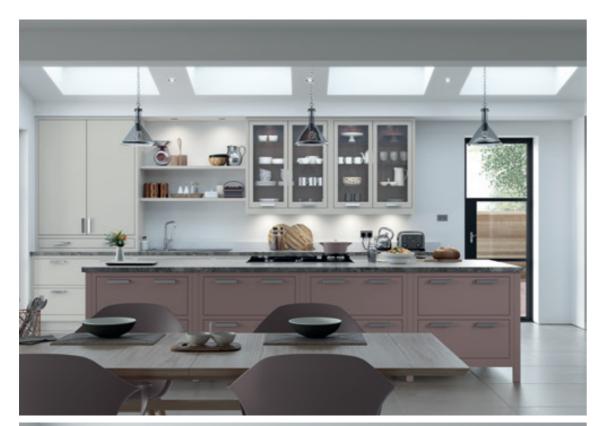

AURORA - DEEP FOREST

8

AURORA - DEEP FOREST

This open plan kitchen and living space features Aurora painted Light Grey, Dust Grey & Vintage Pink with build-in wall units, freestanding island and a combination of glazed frames and open shelves.

AURORA - LIGHT GREY, DUST GREY & VINTAGE PINK

AURORA - LIGHT GREY

Stunning hand-crafted walnut internals create a striking contrast to the Light Grey cabinets. Options such as coffee pod drawers or carved dovetail drawers will provide the finishing touches to your luxury coffee station.