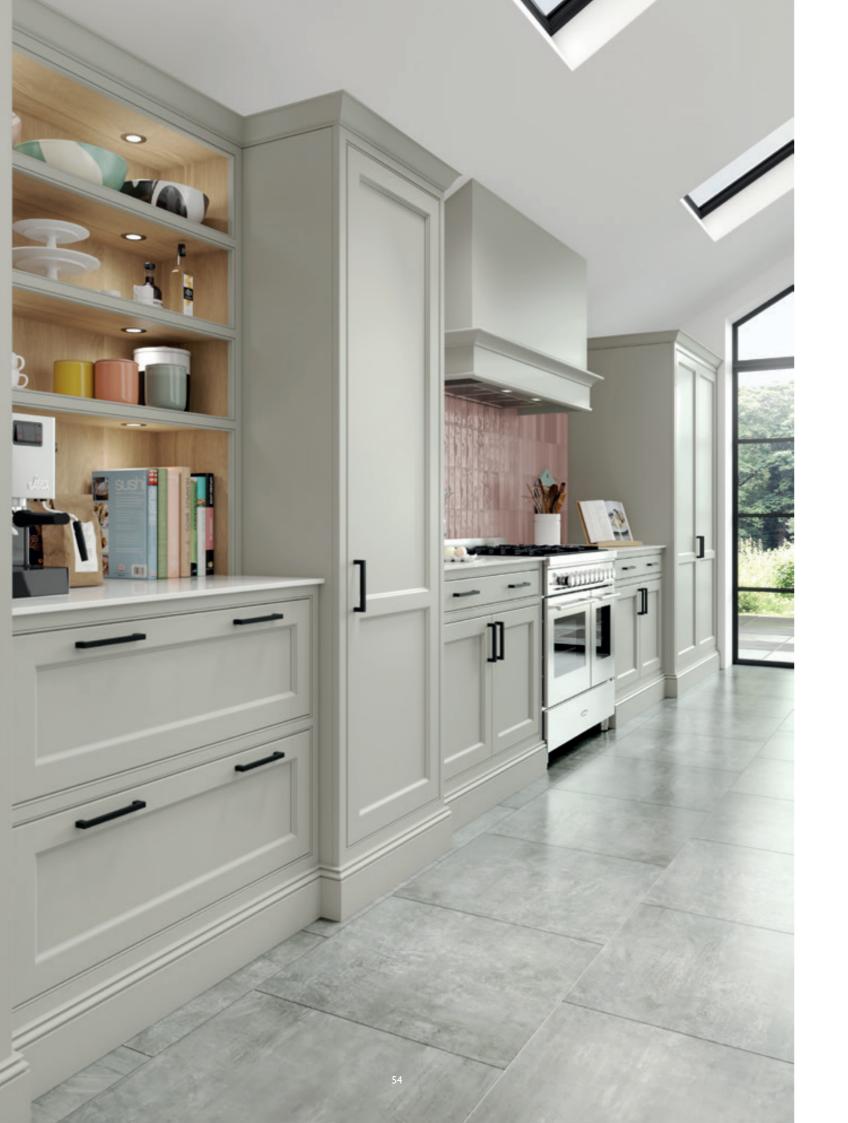

# REGENT

## AN UNDERSTATED BEADED SHAKER, REGENT LENDS ITSELF EQUALLY TO BOTH CONTEMPORARY AND CLASSIC DESIGNS

This exquisite Regent kitchen painted Willow perfectly demonstrates its versatility and beauty. The Willow cabinetry is offset with simple white walls allowing the colour to pop while complementing the natural colours of the outside space.

**REGENT - WILLOW** 

A more contemporary example of Regent with wall units in Stone and a magnificent Forest Green island which boasts seating on two sides, door end panels and chamfered pilasters. The dresser featuring open shelving in White Oak, nestles between the tall units to add a decorative yet functional element in this modern kitchen.

REGENT - STONE & DEEP FOREST