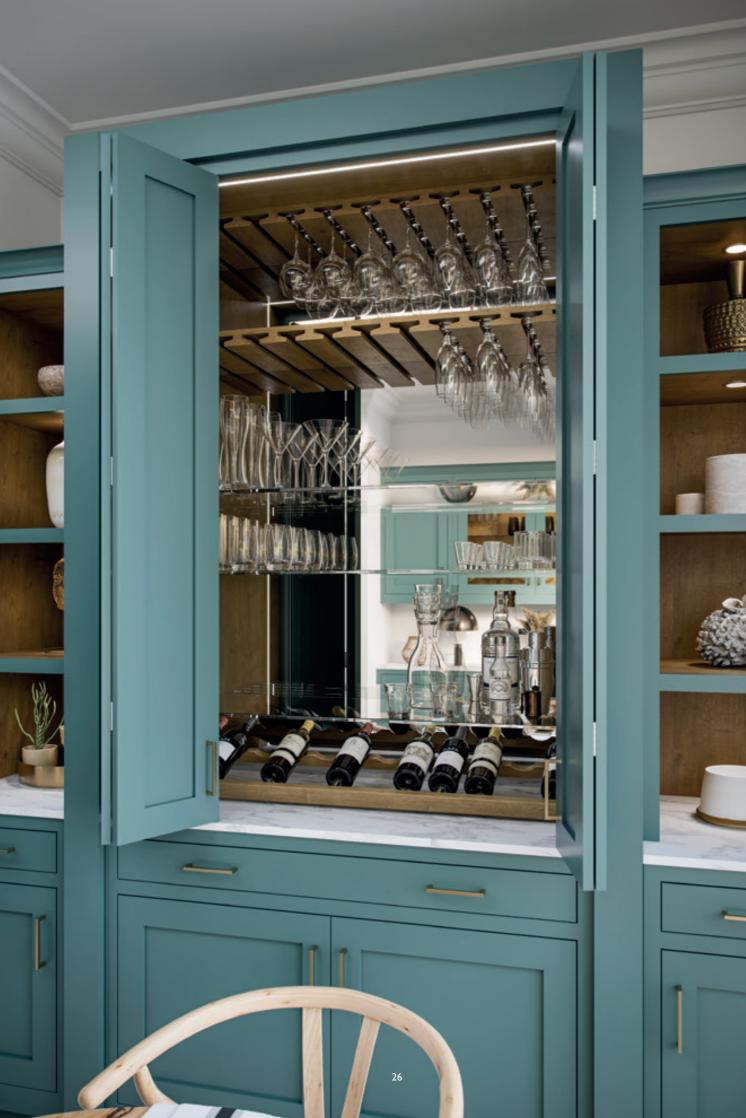

JASPER - GRAPHITE

Jasper painted Viridian contrasts beautifully with the White Oak display units and brass handles. This stylish design is enhanced with the dramatic framing of the fridge freezer unit which is also reflected in the stunning dresser unit with bi-fold doors.

JASPER - VIRIDIAN