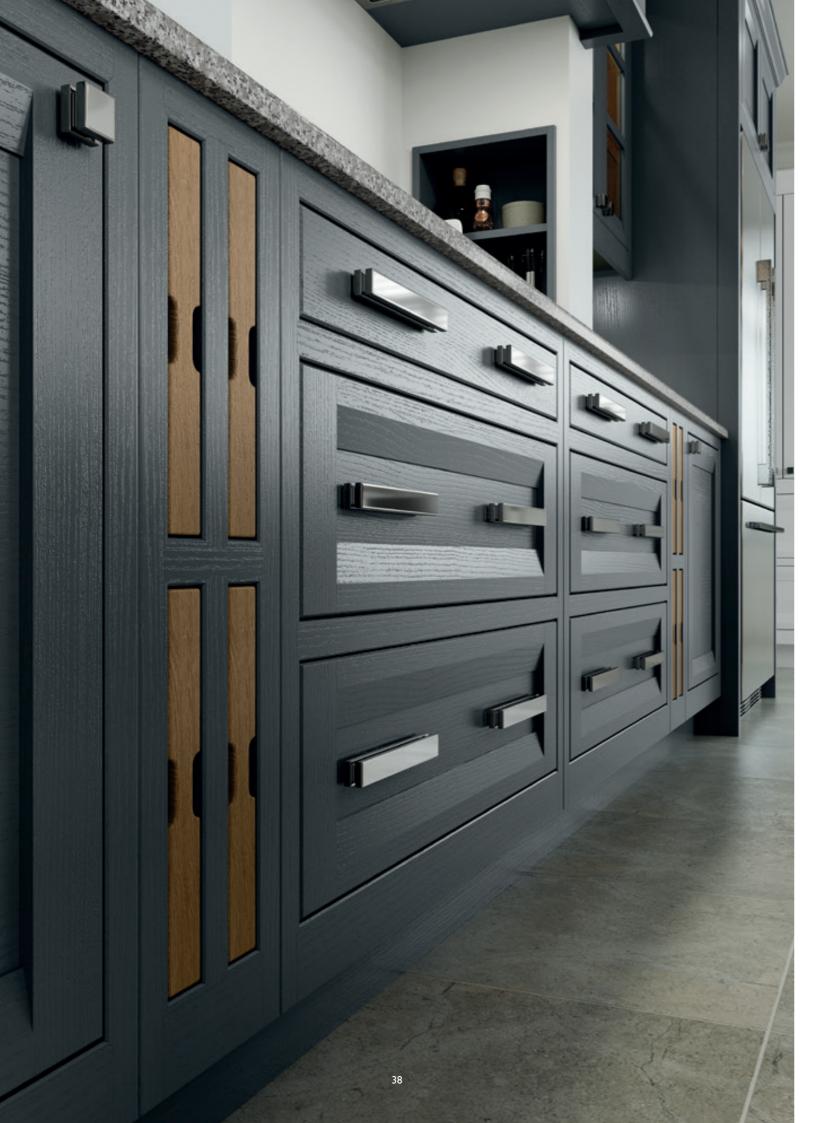

## THE STEPPED FRAME SHAKER THAT ADEPTLY SHOWS HOW TRADITIONAL CAN MEET MODERN

With its sumptuous finish and thoughtful detailing this shaker-style door is given a new twist with a stepped frame around the centre panel. The colour palette of Dust Grey and Light Grey transfers seamlessly through the kitchen, utility and home study in this stunning modern home.

SUTTON - DUST GREY & LIGHT GREY

SUTTON - SHELL & GUN METAL GREY

The kitchen shown here features Sutton painted Shell and Gun Metal Grey. The rich, luxurious Walnut finish used for several of the accessories contrasts exquisitely with its painted surroundings.

The painted island is embellished with a Walnut conical pedestal at one end, and barrel unit with Walnut inset chopping boards at the other end, ideally suited to bustling family life, affording plenty of added space for food preparation. The custom-made breakfast bar is supported by solid Walnut corbals.