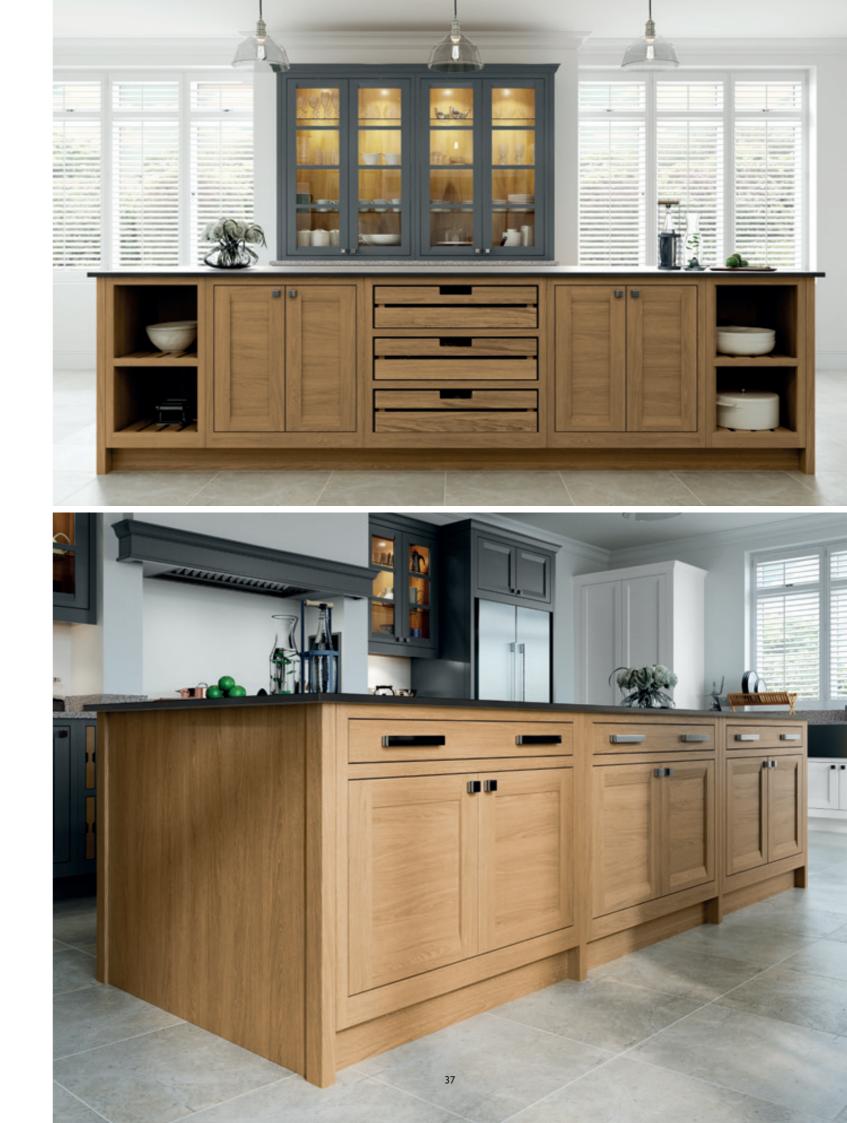

# YORKTON

## A SOLID SENSE OF STYLE WITH ORNATE DOOR DETAILING EVOKING A TRUE HANDCRAFTED FEEL

This Yorkton kitchen offers elegance and charm with its meticulous detailing and stylish design, enhanced here through a combination of Taupe Grey and White Oak cabinetry. High cornices, fluted pilasters, brass hardware and the dramatic backsplash work perfectly together to create a real sense of opulence.

YORKTON - TAUPE GREY & WHITE OAK

YORKTON - HERITAGE GREEN & SLATE BLUE

When it comes to creating a truly exceptional kitchen you need to go beyond the obvious. Here the Yorkton kitchen sits effortlessly in a traditional period home with plenty of space for entertaining family and friends.

Wall units are painted Heritage Green and are contrasted with Slate Blue on the elegantly curved island and spacious bootroom, which incorporates a special place for the family pooch. The fridge and larder stand either side of a glazed dresser with ornate Gothic frames.