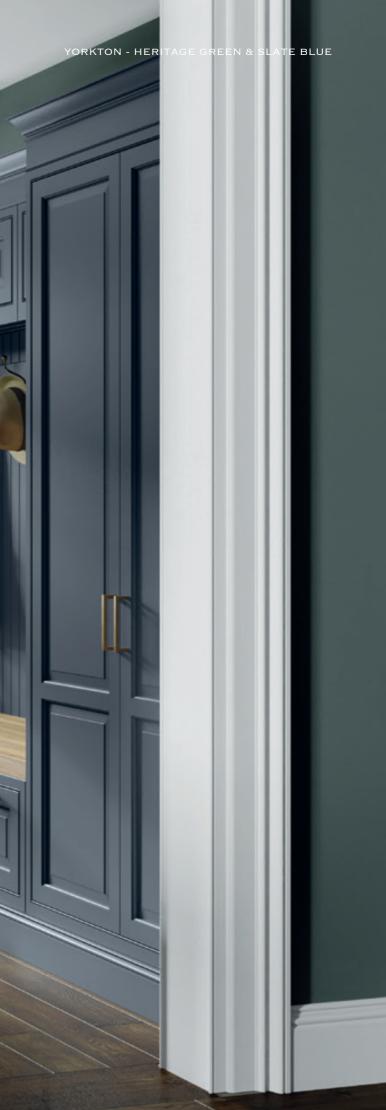

YORKTON - TAUPE GREY & WHITE OAK

YORKTON - HERITAGE GREEN & SLATE BLUE

When it comes to creating a truly exceptional kitchen you need to go beyond the obvious. Here the Yorkton kitchen sits effortlessly in a traditional period home with plenty of space for entertaining family and friends.

Wall units are painted Heritage Green and are contrasted with Slate Blue on the elegantly curved island and spacious bootroom, which incorporates a special place for the family pooch. The fridge and larder stand either side of a glazed dresser with ornate Gothic frames.