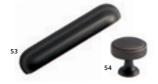

# HANDLES

49 BRUSHED SATIN NICKEL CUP HANDLE: AN-197 51 BRUSHED SATIN BRASS CUP HANDLE: AN-304 53 AMERICAN COPPER CUP HANDLE: AN-196

59 BRUSHED BRASS BAR HANDLE: AN-381

60 BRUSHED BRASS T-BAR AN-380

- 61 MATTE BLACK BAR HANDLE: AN-383 62 MATTE BLACK T-BAR AN-382