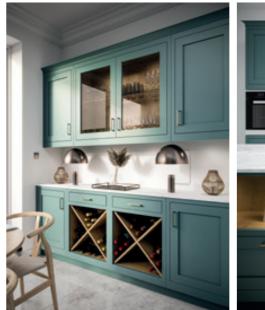

JASPER - GRAPHITE

Jasper painted Viridian contrasts beautifully with the White Oak display units and brass handles. This stylish design is enhanced with the dramatic framing of the fridge freezer unit which is also reflected in the stunning dresser unit with bi-fold doors.

JASPER - VIRIDIAN