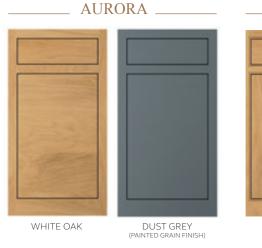

# AURORA

## THE BEAUTY OF AURORA LIES IN ITS SIMPLICITY

Clean lines, emphasised by Aurora's horizontal timber grain, combined with minimalist features culminate in a contemporary dream space that will gratify even the most demanding pursuer of modern perfection.

AURORA - DEEP FOREST

8

AURORA - DEEP FOREST

This open plan kitchen and living space features Aurora painted Light Grey, Dust Grey & Vintage Pink with build-in wall units, freestanding island and a combination of glazed frames and open shelves.

AURORA - LIGHT GREY, DUST GREY & VINTAGE PINK

AURORA - LIGHT GREY

Stunning hand-crafted walnut internals create a striking contrast to the Light Grey cabinets. Options such as coffee pod drawers or carved dovetail drawers will provide the finishing touches to your luxury coffee station.