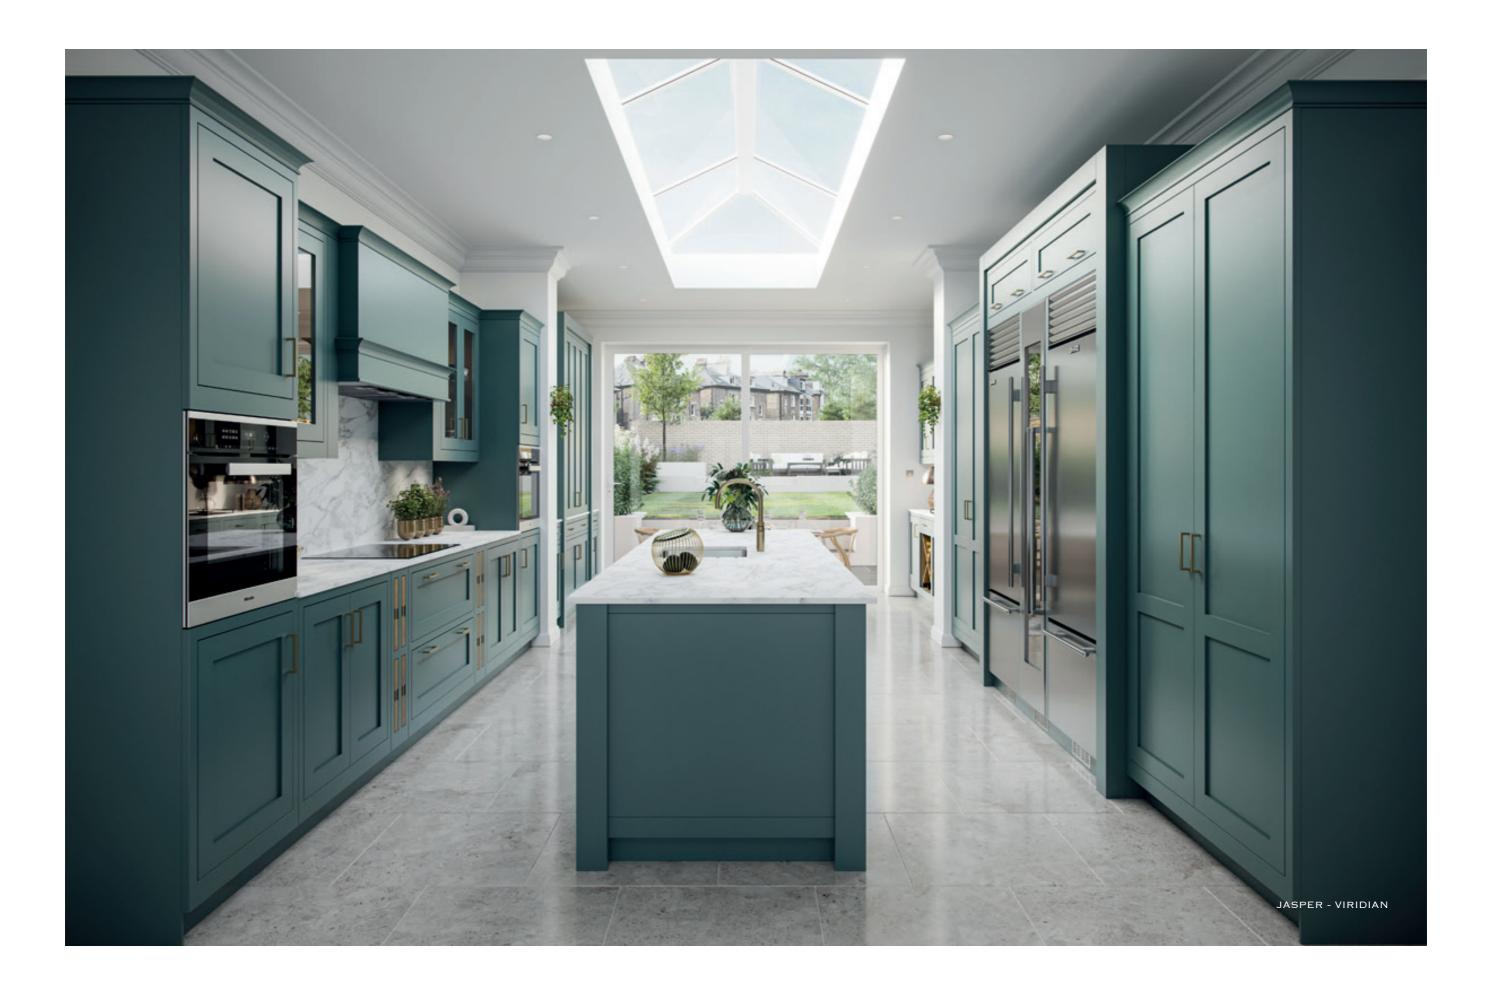

JASPER - GRAPHITE

Jasper painted Viridian contrasts beautifully with the White Oak display units and brass handles. This stylish design is enhanced with the dramatic framing of the fridge freezer unit which is also reflected in the stunning dresser unit with bi-fold doors.

JASPER - VIRIDIAN