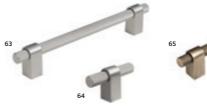

55 CHROME BAR HANDLE: AN-379 56 CHROME T-BAR AN-378

57 BRUSHED NICKEL BAR HANDLE: AN-385 58 BRUSHED NICKEL T-BAR AN-384

63 BRUSHED NICKEL BAR HANDLE: AN-370 64 BRUSHED NICKEL T-BAR AN-369

65 ANTIQUE BRASS BAR HANDLE: AN-364 66 ANTIQUE BRASS T-BAR AN-363

73 BRUSHED NICKEL BAR HANDLE: AN-377 74 BRUSHED NICKEL T-BAR AN-376

75 ANTIQUE BRASS BAR HANDLE: AN-373 76 ANTIQUE BRASS T-BAR AN-372

23 POLISHED NICKEL CUP HANDLE: AN-156

25 POLISHED NICKEL KNOB: AN-159