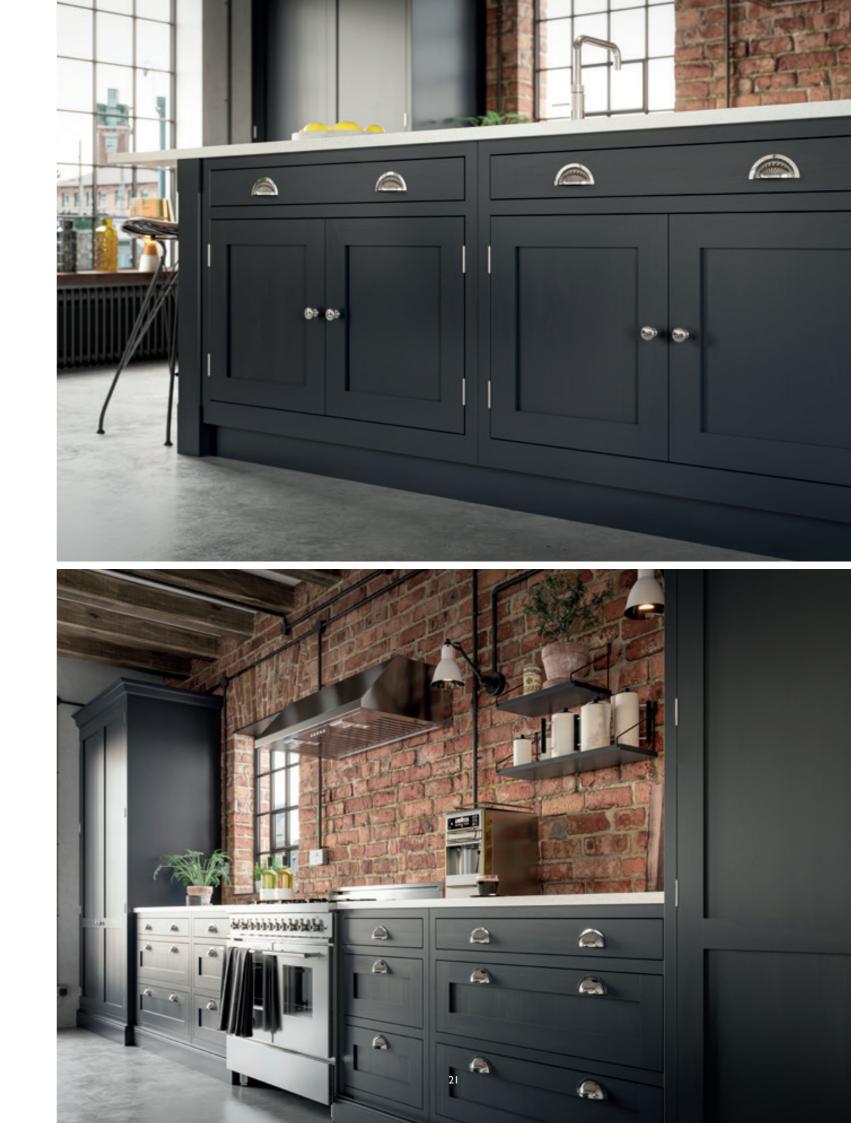

## INTRODUCE A NEW DIMENSION TO YOUR LINEAR KITCHEN DESIGN WITH THIS UNIQUE CHAMFERED FRAME

Peterborough's versatility is showcased in this modern Mexican inspired city apartment. Painted Slate Blue and contrasted with a Citrus Green island (colour match) which certainly brings this open plan space to life.

PETERBOROUGH - SLATE BLUE & CITRUS GREEN (COLOUR MATCH)

A sublime example of 'old meets new', this Peterborough kitchen will attract admirers from both sides of the fence with its modern, monochromatic look, enhanced by the magnificent central island.

The Peterborough door, with its unique chamfered appearance is punctuated by various accessories ranging from a contemporary style overmantle, open shelving, crate unit drawers and inset oak chopping boards.