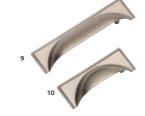

## HANDLES

Your personal choice of handles can transform the look and feel of your living space. Select the design, finish and size that adds the perfect finishing touch to your dream kitchen.

1 CHROME CUP HANDLE: AN-175

2 CHROME CUP HANDLE: AN-172

3 CHROME KNOB: AN-180

- 4 BRUSHED NICKEL CUP HANDLE: AN-174 5 BRUSHED NICKEL CUP HANDLE: AN-171
- 6 BRUSHED NICKEL KNOB: AN-179

9 PEWTER CUP HANDLE: AN-176 10 PEWTER CUP HANDLE: AN-173