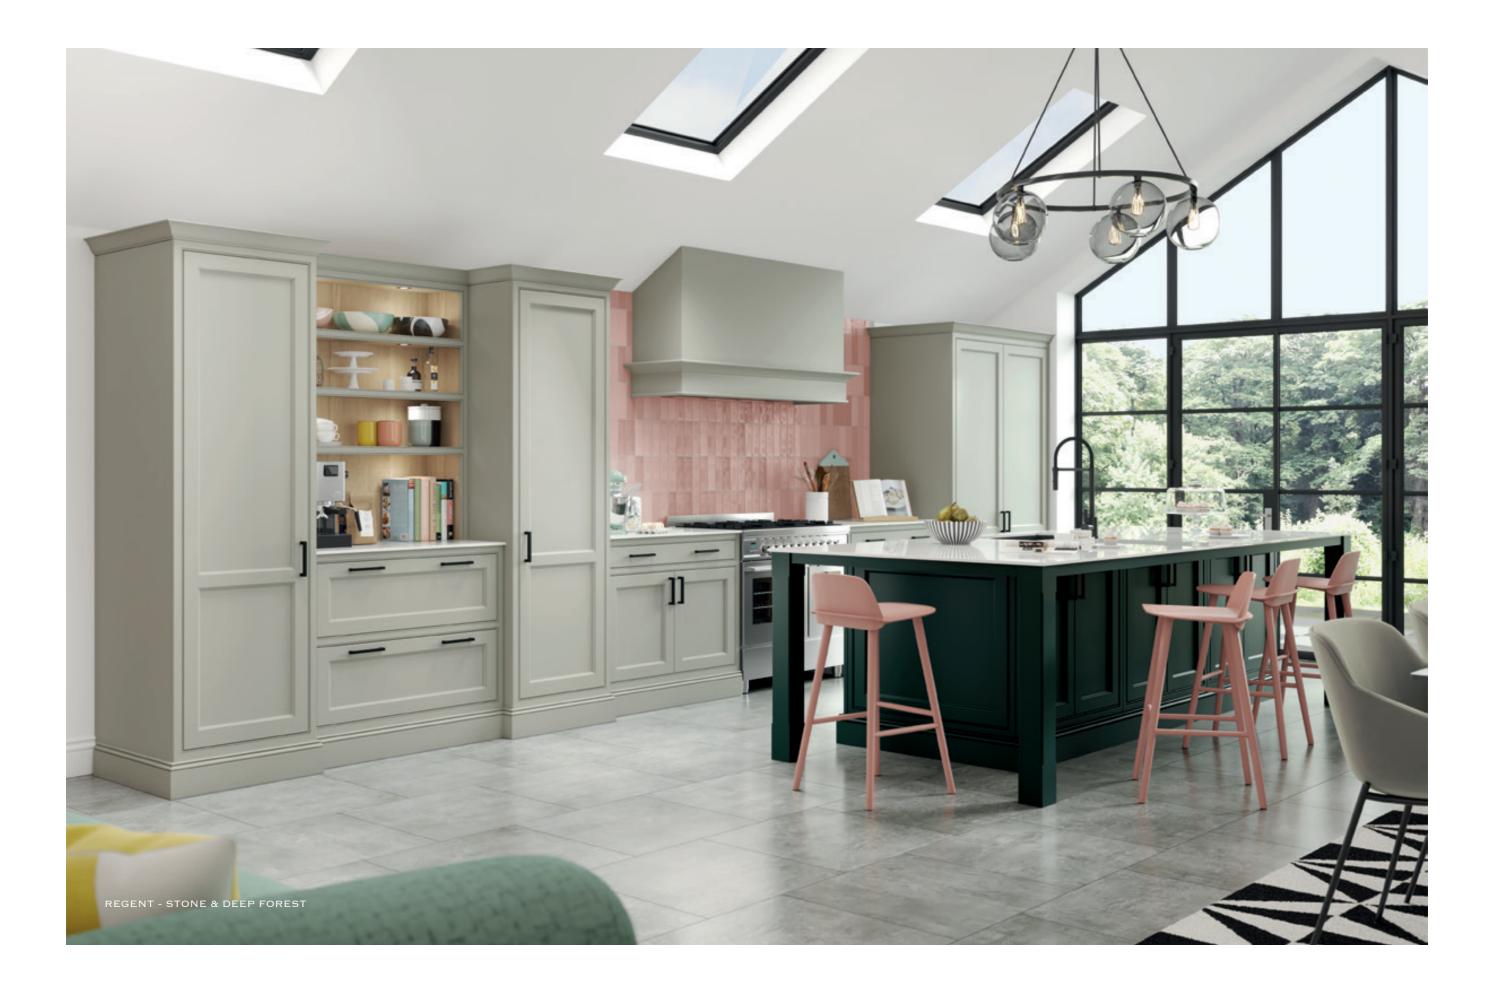

**REGENT - WILLOW** 

A more contemporary example of Regent with wall units in Stone and a magnificent Forest Green island which boasts seating on two sides, door end panels and chamfered pilasters. The dresser featuring open shelving in White Oak, nestles between the tall units to add a decorative yet functional element in this modern kitchen.

REGENT - STONE & DEEP FOREST