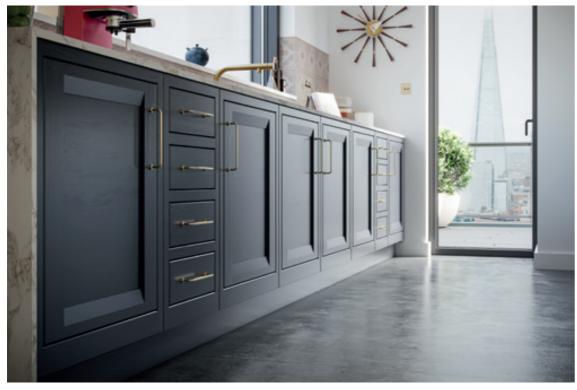

## INTRODUCE A NEW DIMENSION TO YOUR LINEAR KITCHEN DESIGN WITH THIS UNIQUE CHAMFERED FRAME

Peterborough's versatility is showcased in this modern Mexican inspired city apartment. Painted Slate Blue and contrasted with a Citrus Green island (colour match) which certainly brings this open plan space to life.

PETERBOROUGH - SLATE BLUE & CITRUS GREEN (COLOUR MATCH)

A sublime example of 'old meets new', this Peterborough kitchen will attract admirers from both sides of the fence with its modern, monochromatic look, enhanced by the magnificent central island.

The Peterborough door, with its unique chamfered appearance is punctuated by various accessories ranging from a contemporary style overmantle, open shelving, crate unit drawers and inset oak chopping boards.

PETERBOROUGH - GUN METAL GREY, BRILLIANT WHITE & WHITE OAK

PETERBOROUGH - BRILLIANT WHITE AND GUN METAL GREY