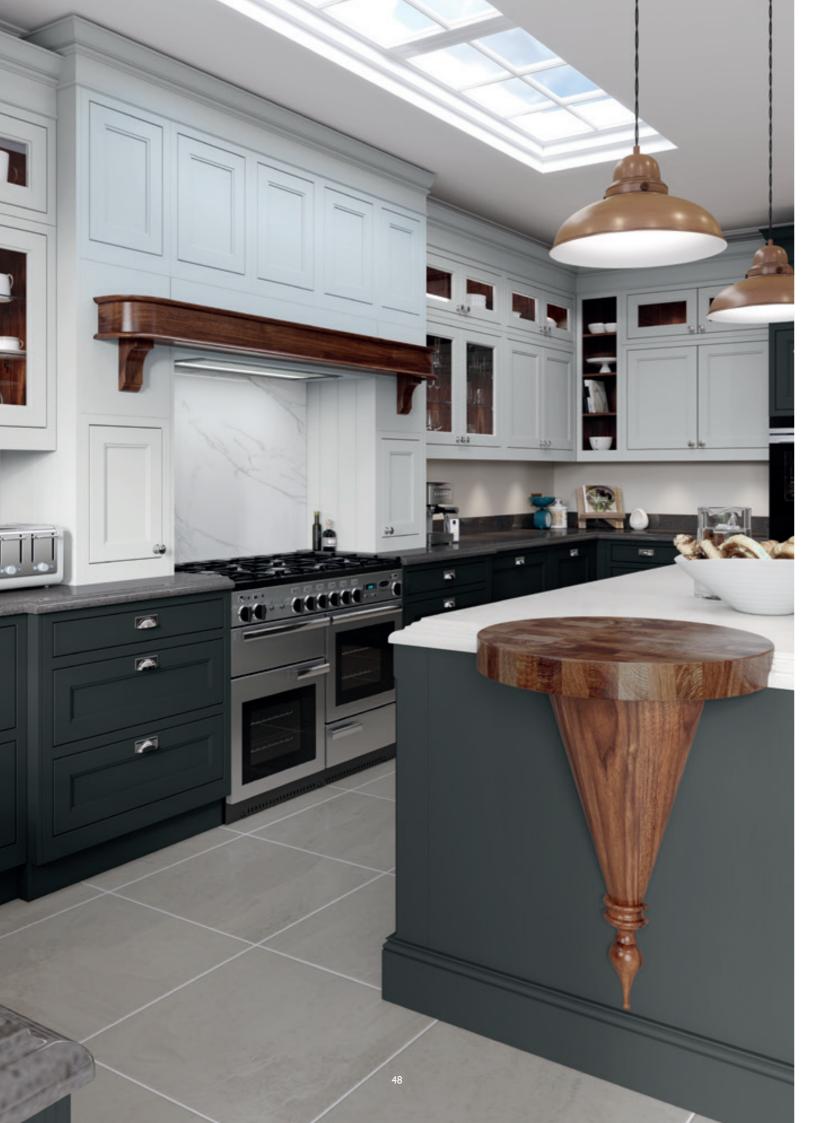

SUTTON - DUST GREY & LIGHT GREY

SUTTON - SHELL & GUN METAL GREY

The kitchen shown here features Sutton painted Shell and Gun Metal Grey. The rich, luxurious Walnut finish used for several of the accessories contrasts exquisitely with its painted surroundings.

The painted island is embellished with a Walnut conical pedestal at one end, and barrel unit with Walnut inset chopping boards at the other end, ideally suited to bustling family life, affording plenty of added space for food preparation. The custom-made breakfast bar is supported by solid Walnut corbals.