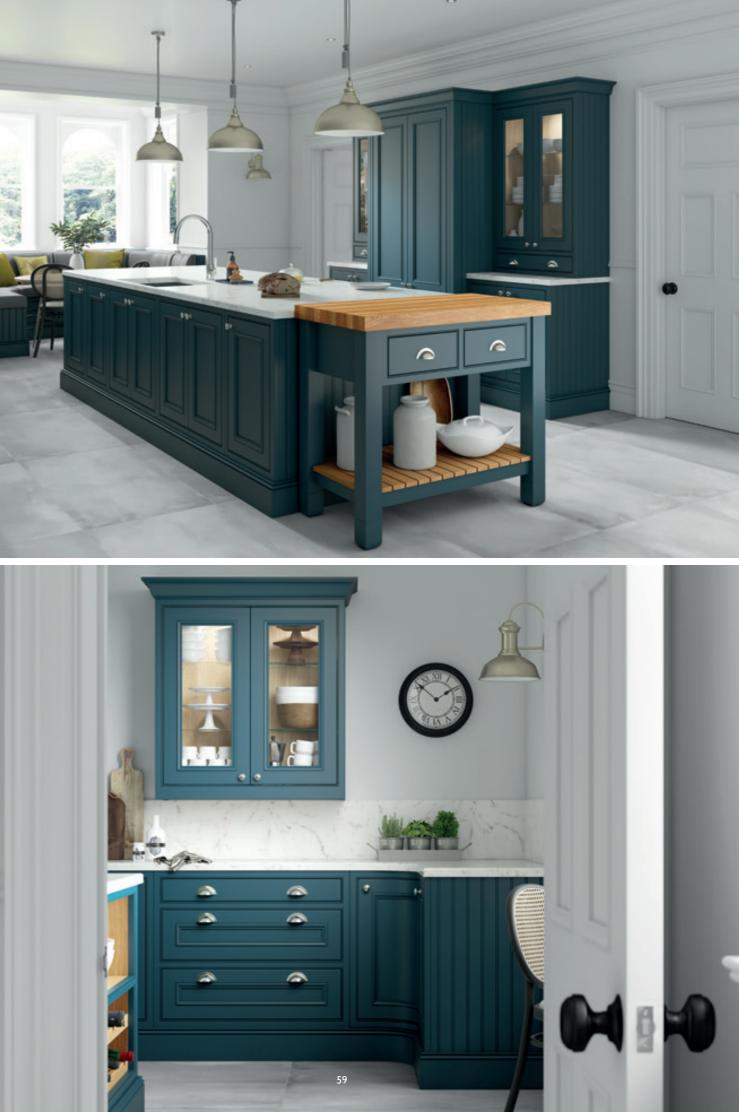

A sense of calming luxury is created in this Charlotte kitchen painted in Marine. Adorning a statement dresser, pastry bench, concave doors and open shelving with wine rack, it has the perfect balance of luxury while retaining versatility.