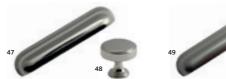

47 POLISHED NICKEL CUP HANDLE: AN-195 48 POLISHED NICKEL KNOB: AN-198

 50
 BRUSHED SATIN NICKEL KNOB: AN-200
 52
 BRUSHED SATIN BRASS KNOB: AN-305
 54
 AMERICAN COPPER KNOB: AN-199

11 CHROME CUP HANDLE: AN-315 12 CHROME D-HANDLE: AN-316 13 CHROME KNOB: AN-169