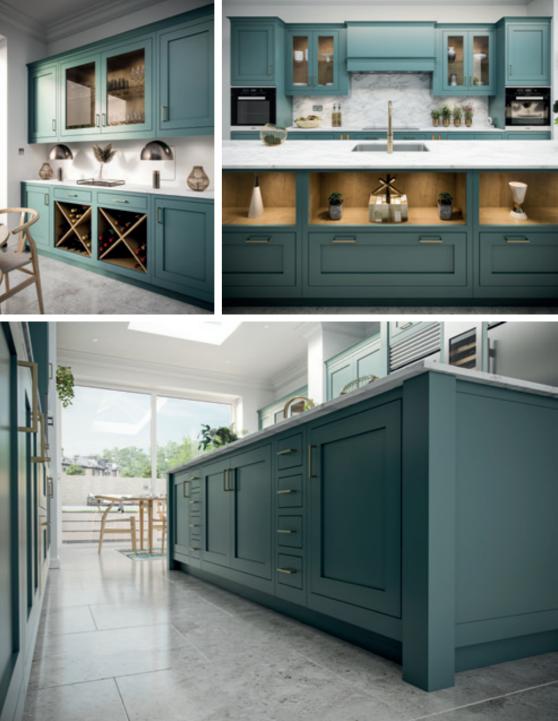

# PETERBOROUGH

## INTRODUCE A NEW DIMENSION TO YOUR LINEAR KITCHEN DESIGN WITH THIS UNIQUE CHAMFERED FRAME

Peterborough's versatility is showcased in this modern Mexican inspired city apartment. Painted Slate Blue and contrasted with a Citrus Green island (colour match) which certainly brings this open plan space to life.

PETERBOROUGH - SLATE BLUE & CITRUS GREEN (COLOUR MATCH)

A sublime example of 'old meets new', this Peterborough kitchen will attract admirers from both sides of the fence with its modern, monochromatic look, enhanced by the magnificent central island.

The Peterborough door, with its unique chamfered appearance is punctuated by various accessories ranging from a contemporary style overmantle, open shelving, crate unit drawers and inset oak chopping boards.

PETERBOROUGH - GUN METAL GREY, BRILLIANT WHITE & WHITE OAK

PETERBOROUGH - BRILLIANT WHITE AND GUN METAL GREY