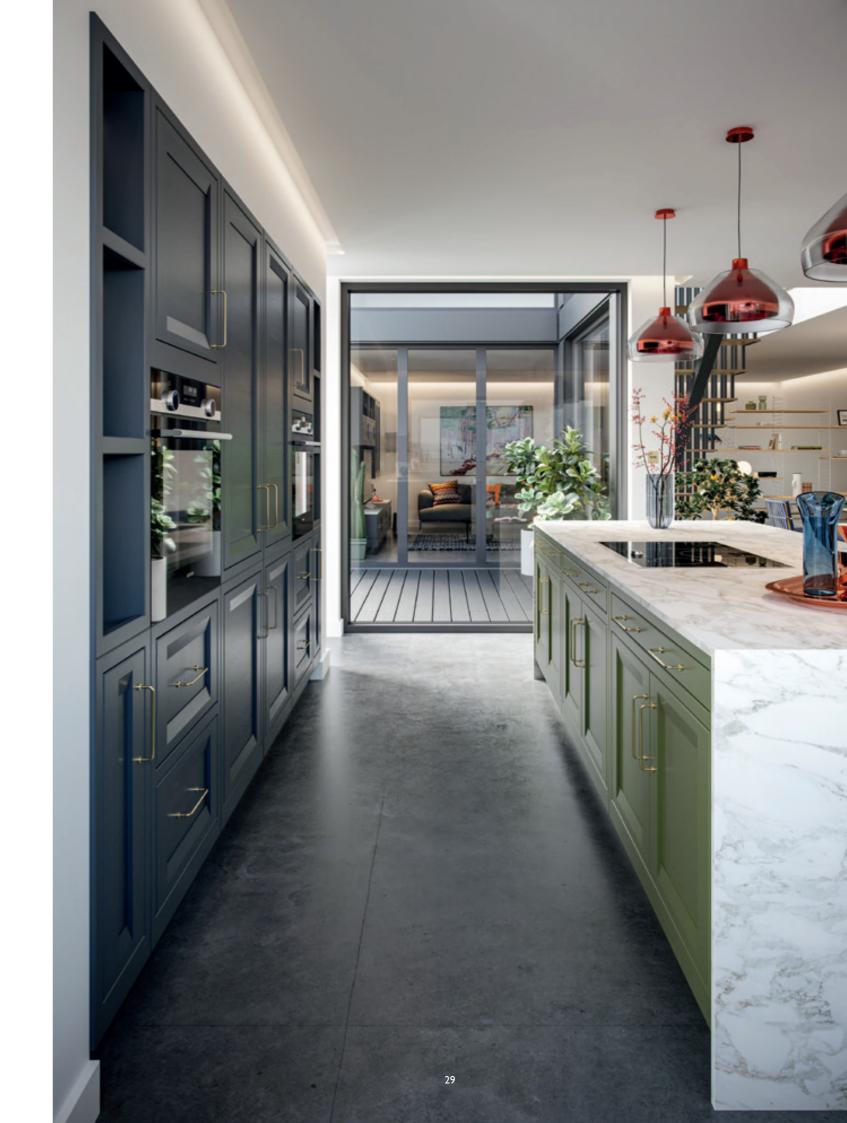

## INTRODUCE A NEW DIMENSION TO YOUR LINEAR KITCHEN DESIGN WITH THIS UNIQUE CHAMFERED FRAME

Peterborough's versatility is showcased in this modern Mexican inspired city apartment. Painted Slate Blue and contrasted with a Citrus Green island (colour match) which certainly brings this open plan space to life.

PETERBOROUGH - SLATE BLUE & CITRUS GREEN (COLOUR MATCH)

A sublime example of 'old meets new', this Peterborough kitchen will attract admirers from both sides of the fence with its modern, monochromatic look, enhanced by the magnificent central island.

The Peterborough door, with its unique chamfered appearance is punctuated by various accessories ranging from a contemporary style overmantle, open shelving, crate unit drawers and inset oak chopping boards.