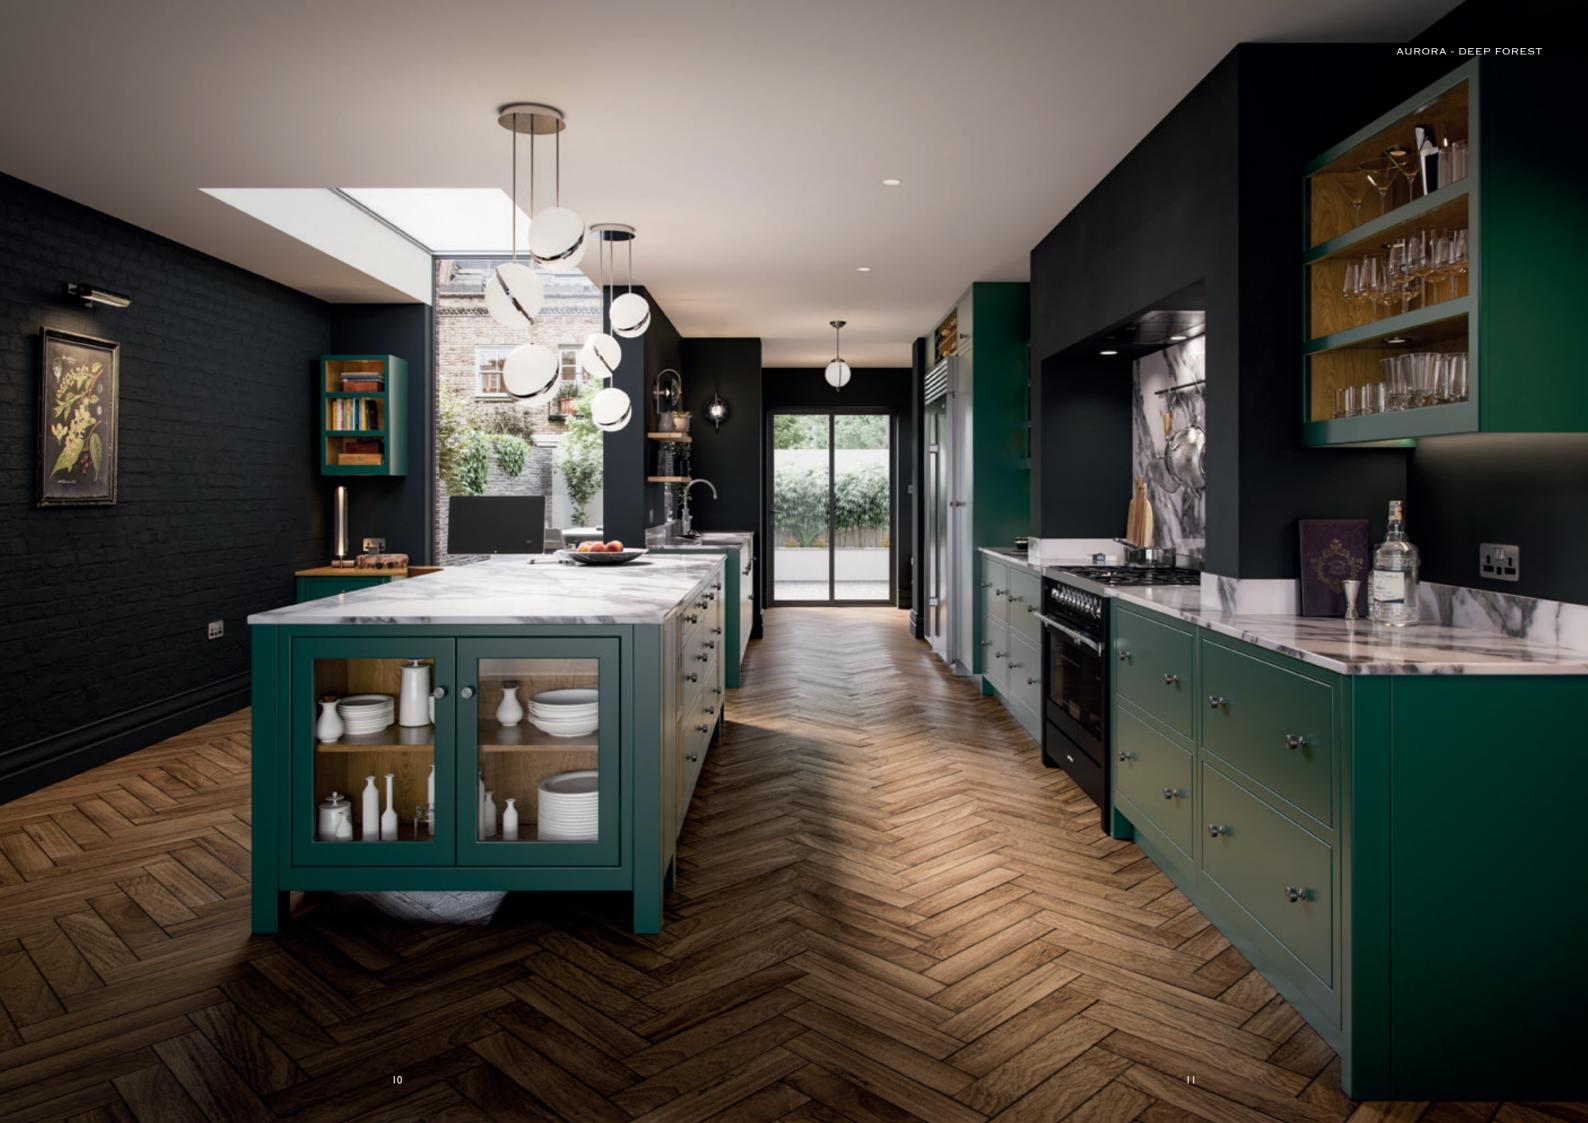

AURORA - DEEP FOREST

8

AURORA - DEEP FOREST

This open plan kitchen and living space features Aurora painted Light Grey, Dust Grey & Vintage Pink with build-in wall units, freestanding island and a combination of glazed frames and open shelves.