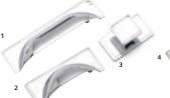

## HANDLES

Your personal choice of handles can transform the look and feel of your living space. Select the design, finish and size that adds the perfect finishing touch to your dream kitchen.

1 CHROME CUP HANDLE: AN-175

2 CHROME CUP HANDLE: AN-172

3 CHROME KNOB: AN-180

- 4 BRUSHED NICKEL CUP HANDLE: AN-174 5 BRUSHED NICKEL CUP HANDLE: AN-171
- 6 BRUSHED NICKEL KNOB: AN-179

9 PEWTER CUP HANDLE: AN-176 10 PEWTER CUP HANDLE: AN-173