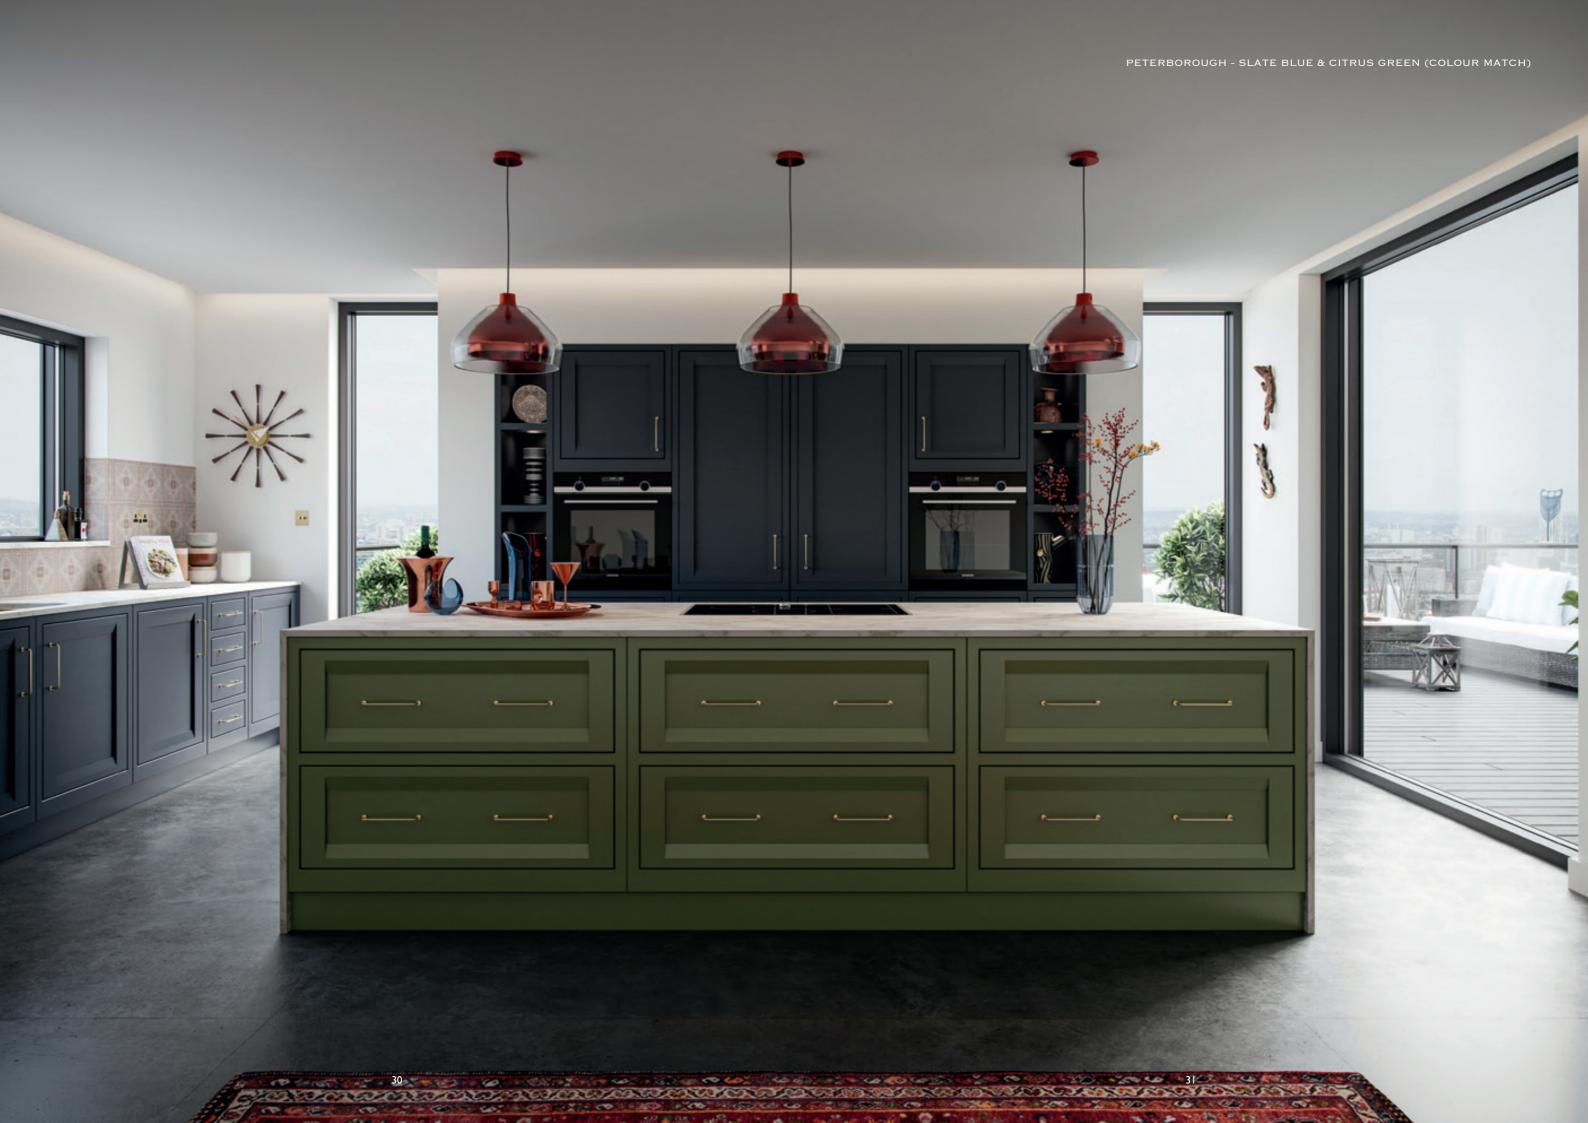

## INTRODUCE A NEW DIMENSION TO YOUR LINEAR KITCHEN DESIGN WITH THIS UNIQUE CHAMFERED FRAME

Peterborough's versatility is showcased in this modern Mexican inspired city apartment. Painted Slate Blue and contrasted with a Citrus Green island (colour match) which certainly brings this open plan space to life.

PETERBOROUGH - SLATE BLUE & CITRUS GREEN (COLOUR MATCH)

A sublime example of 'old meets new', this Peterborough kitchen will attract admirers from both sides of the fence with its modern, monochromatic look, enhanced by the magnificent central island.

The Peterborough door, with its unique chamfered appearance is punctuated by various accessories ranging from a contemporary style overmantle, open shelving, crate unit drawers and inset oak chopping boards.