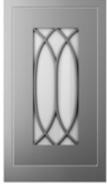

Wall units are painted Heritage Green and are contrasted with Slate Blue on the elegantly curved island and spacious bootroom, which incorporates a special place for the family pooch. The fridge and larder stand either side of a glazed dresser with ornate Gothic frames.

# **GLAZED FRAMES**

MARINE (PAINTED GRAIN FINISH)

PLAIN FRAME

### PETERBOROUGH \_\_\_\_\_

STONE (PAINTED GRAIN FINISH)

WHITE OAK

VIRIDIAN (PAINTED GRAIN FINISH)

FEATURE FRAME

GOTHIC

80

Choose the perfect glazed doors to enhance your wall and dresser units.

PLAIN FEATURE FRAME

GEORGIAN FRAME B

DAMASCUS