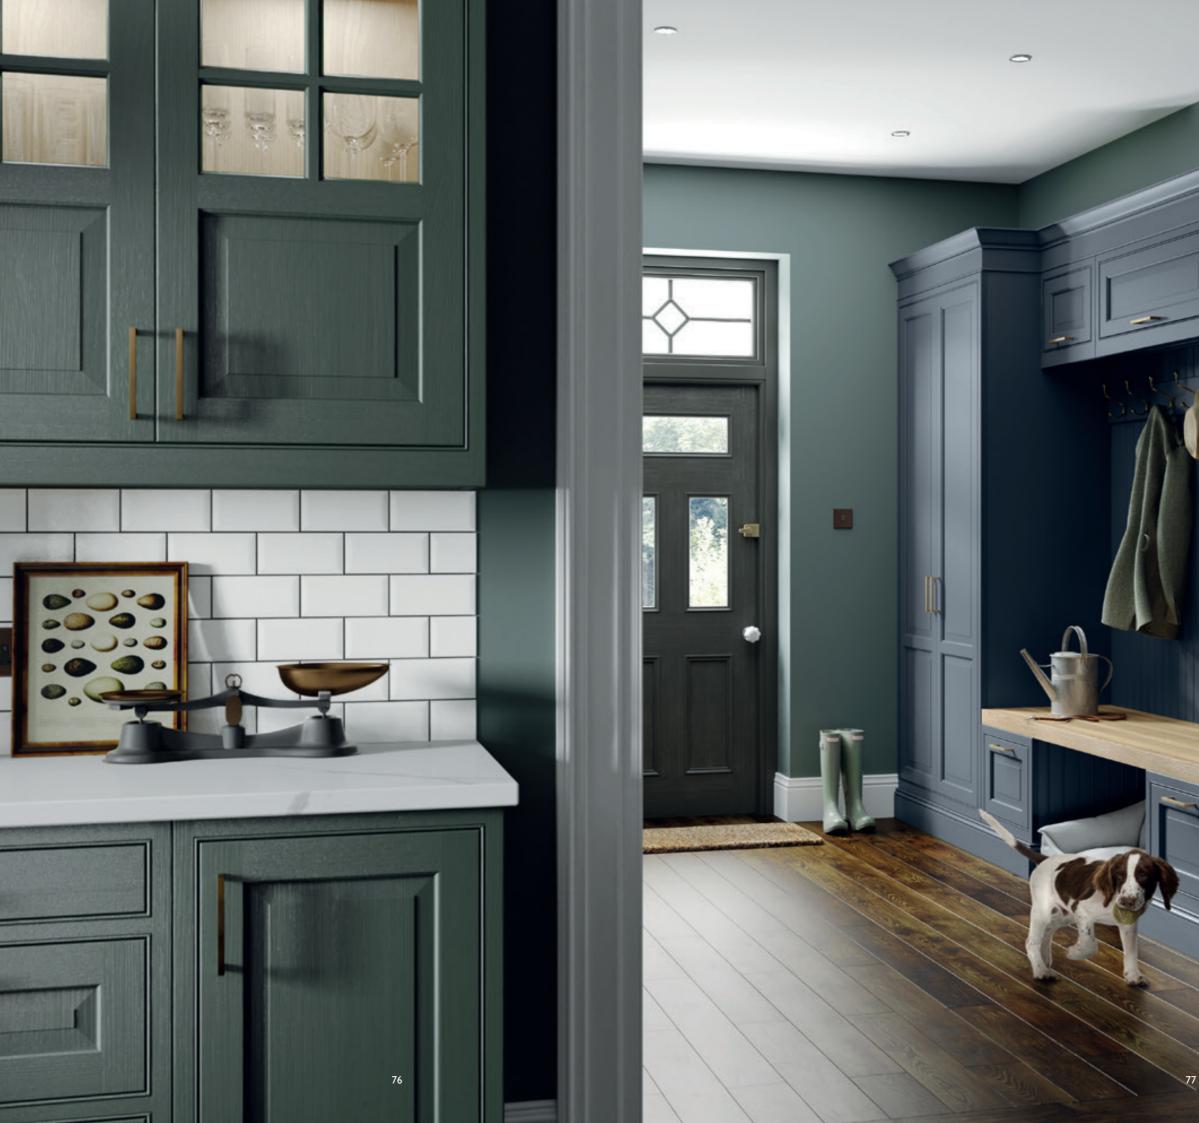

YORKTON - TAUPE GREY & WHITE OAK

YORKTON - HERITAGE GREEN & SLATE BLUE

When it comes to creating a truly exceptional kitchen you need to go beyond the obvious. Here the Yorkton kitchen sits effortlessly in a traditional period home with plenty of space for entertaining family and friends.

Wall units are painted Heritage Green and are contrasted with Slate Blue on the elegantly curved island and spacious bootroom, which incorporates a special place for the family pooch. The fridge and larder stand either side of a glazed dresser with ornate Gothic frames.