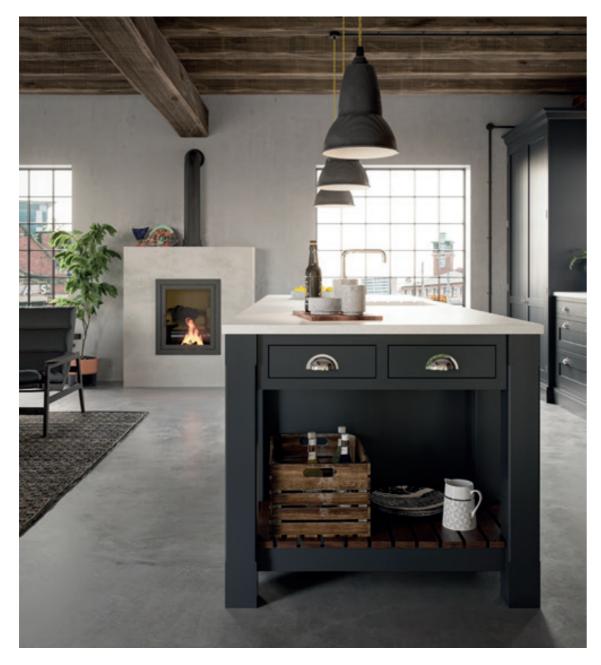

## INTRODUCE A NEW DIMENSION TO YOUR LINEAR KITCHEN DESIGN WITH THIS UNIQUE CHAMFERED FRAME

Peterborough's versatility is showcased in this modern Mexican inspired city apartment. Painted Slate Blue and contrasted with a Citrus Green island (colour match) which certainly brings this open plan space to life.

PETERBOROUGH - SLATE BLUE & CITRUS GREEN (COLOUR MATCH)

A sublime example of 'old meets new', this Peterborough kitchen will attract admirers from both sides of the fence with its modern, monochromatic look, enhanced by the magnificent central island.

The Peterborough door, with its unique chamfered appearance is punctuated by various accessories ranging from a contemporary style overmantle, open shelving, crate unit drawers and inset oak chopping boards.