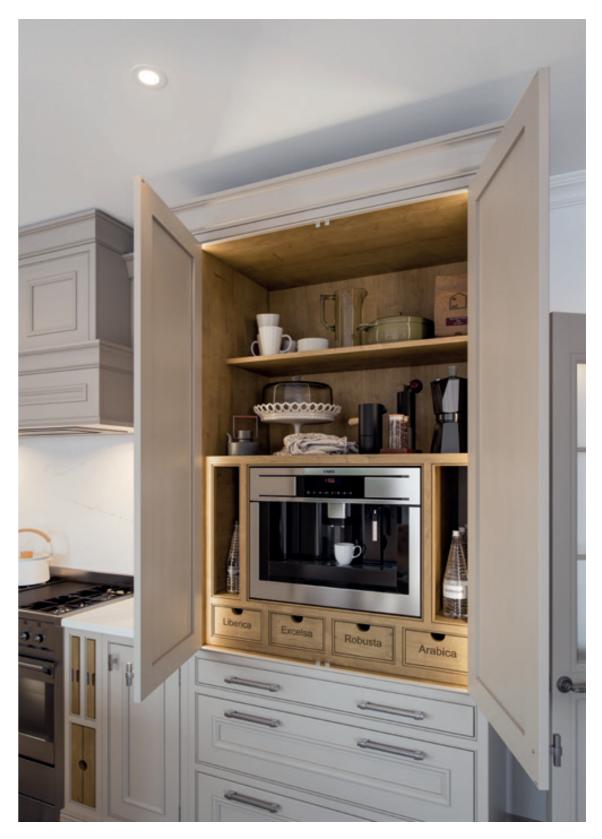

CHARLOTTE - MARINE

This beautiful Charlotte kitchen painted Cashmere includes an elegant island featuring curved doors and integrated seating. The Oak chopping board and tray units, sloped internal dovetail drawers, coffee station and stunning walk-in pantry demonstrate the perfect fusion of design and functionality.

CHARLOTTE - CASHMERE

CHARLOTTE - CASHMERE