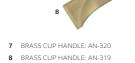

# PAINT PALETTE

Choose from our standard palette of 30 house-blended colours or opt for a bespoke colour using our Colour Match Service.

109 MIRROR POLISHED D-HANDLE: AN-202 110 SILK POLISHED D-HANDLE: AN-204 111 POLISHED BRASS D-HANDLE: AN-205 112 BRUSHED BRASS D-HANDLE: AN-203 113 MATTE BLACK D-HANDLE: AN-206