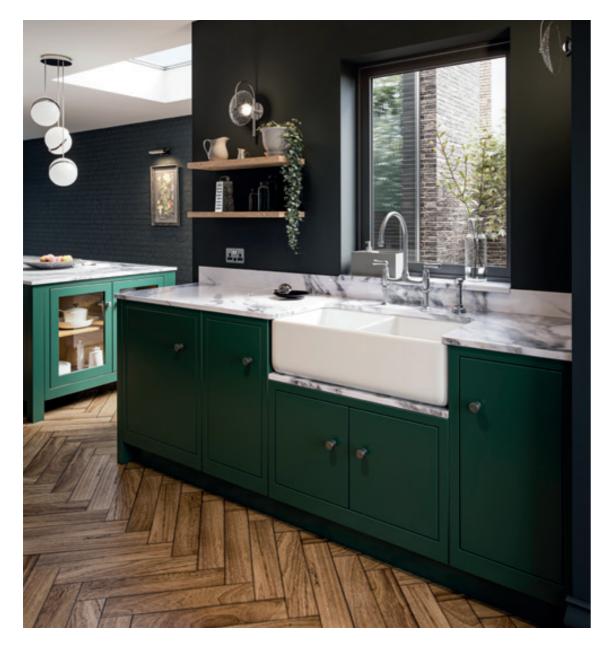

A sense of calming luxury is created in this Charlotte kitchen painted in Marine. Adorning a statement dresser, pastry bench, concave doors and open shelving with wine rack, it has the perfect balance of luxury while retaining versatility.

CHARLOTTE - MARINE

This beautiful Charlotte kitchen painted Cashmere includes an elegant island featuring curved doors and integrated seating. The Oak chopping board and tray units, sloped internal dovetail drawers, coffee station and stunning walk-in pantry demonstrate the perfect fusion of design and functionality.