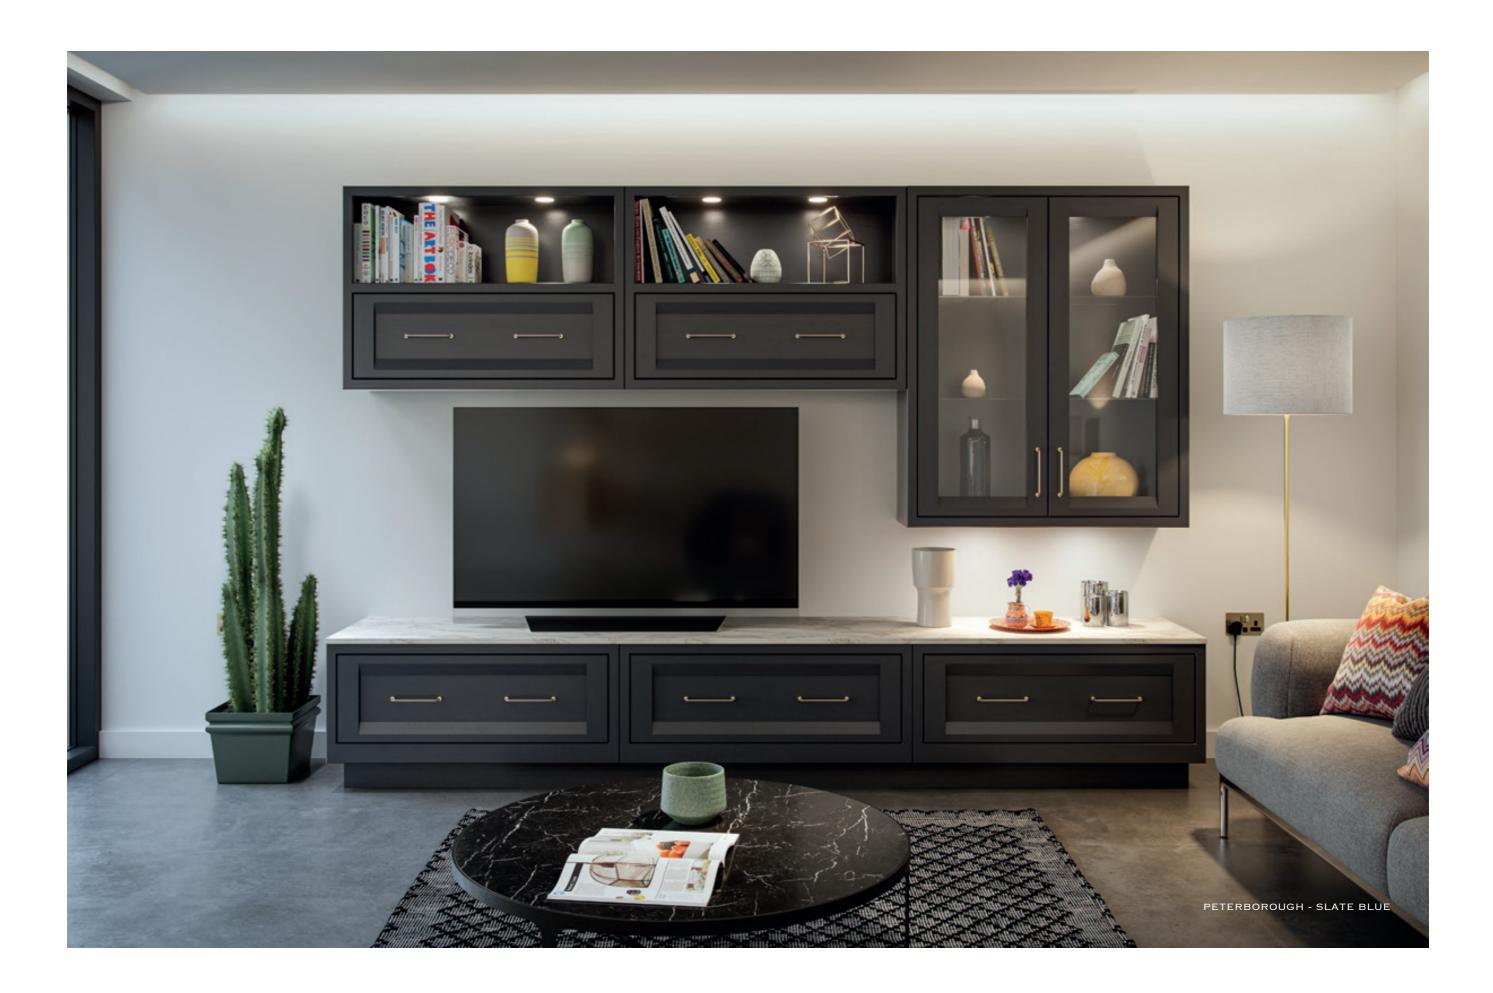

PETERBOROUGH - GUN METAL GREY, BRILLIANT WHITE & WHITE OAK

PETERBOROUGH - BRILLIANT WHITE AND GUN METAL GREY