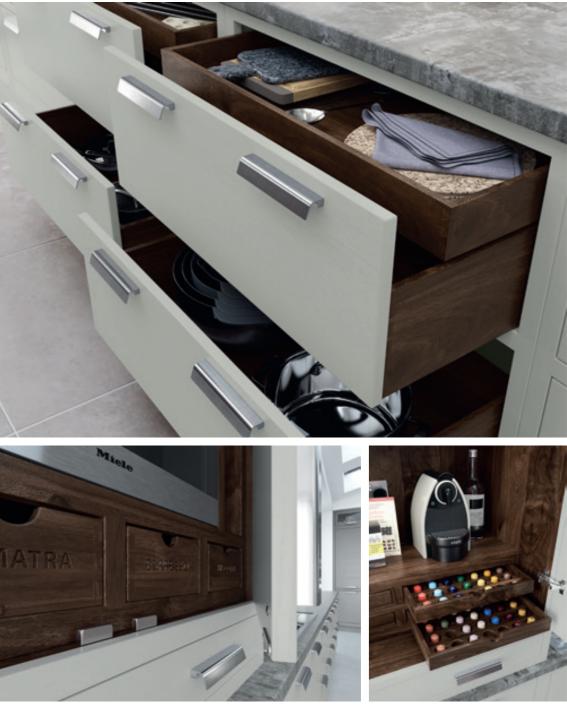

AURORA - LIGHT GREY, DUST GREY & VINTAGE PINK

AURORA - LIGHT GREY

Stunning hand-crafted walnut internals create a striking contrast to the Light Grey cabinets. Options such as coffee pod drawers or carved dovetail drawers will provide the finishing touches to your luxury coffee station.

## WALNUT PANTRY Top A: Wine Rack

ħ

3

4

Bottom A: 3 Pan Drawers Pantry Spice Racks