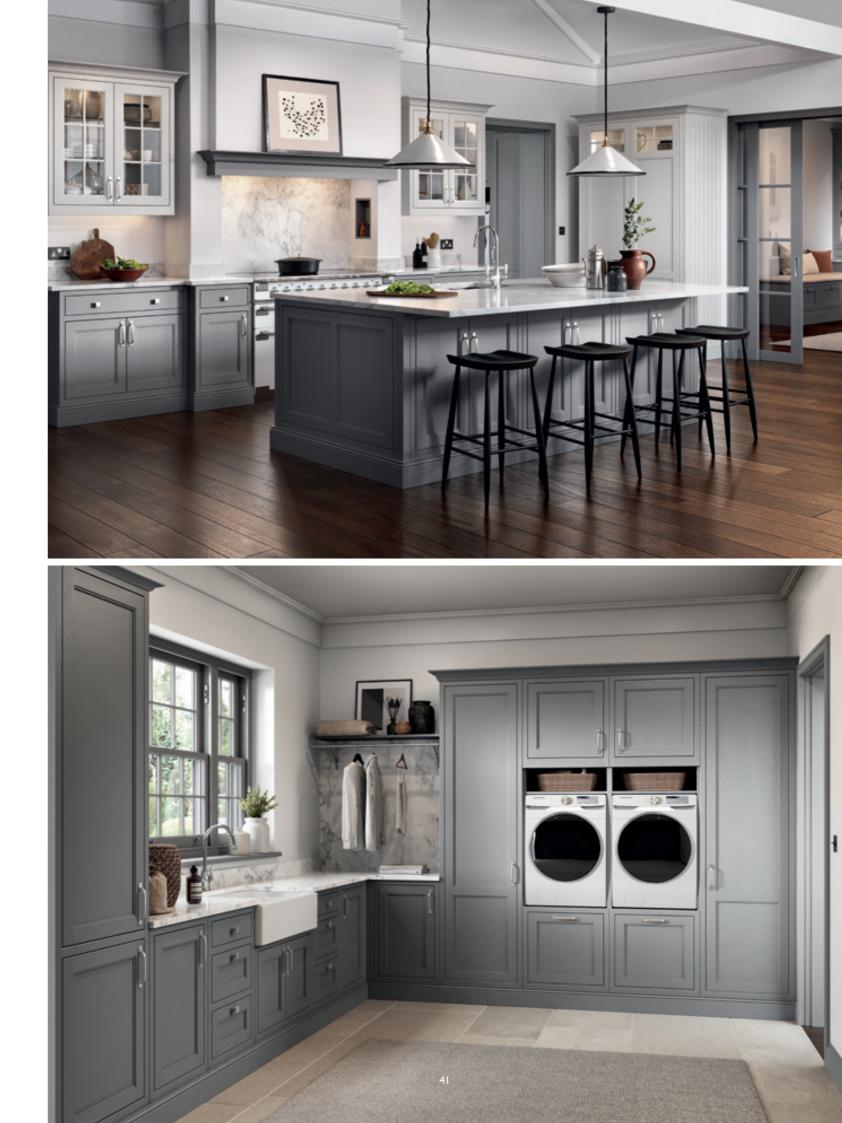

## THE STEPPED FRAME SHAKER THAT ADEPTLY SHOWS HOW TRADITIONAL CAN MEET MODERN

With its sumptuous finish and thoughtful detailing this shaker-style door is given a new twist with a stepped frame around the centre panel. The colour palette of Dust Grey and Light Grey transfers seamlessly through the kitchen, utility and home study in this stunning modern home.

SUTTON - DUST GREY & LIGHT GREY

SUTTON - SHELL & GUN METAL GREY

The kitchen shown here features Sutton painted Shell and Gun Metal Grey. The rich, luxurious Walnut finish used for several of the accessories contrasts exquisitely with its painted surroundings.

The painted island is embellished with a Walnut conical pedestal at one end, and barrel unit with Walnut inset chopping boards at the other end, ideally suited to bustling family life, affording plenty of added space for food preparation. The custom-made breakfast bar is supported by solid Walnut corbals.