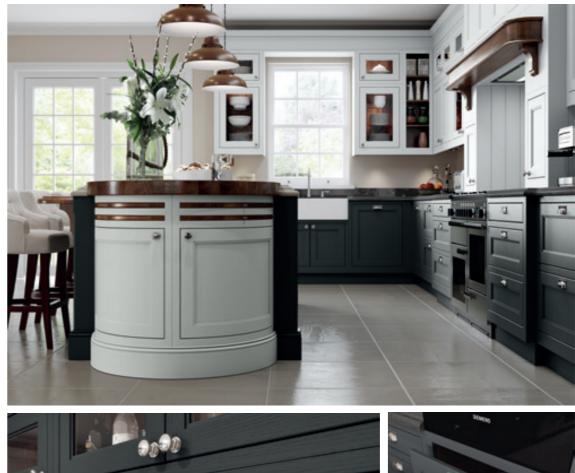

SUTTON - DUST GREY & LIGHT GREY

SUTTON - SHELL & GUN METAL GREY

The kitchen shown here features Sutton painted Shell and Gun Metal Grey. The rich, luxurious Walnut finish used for several of the accessories contrasts exquisitely with its painted surroundings.

The painted island is embellished with a Walnut conical pedestal at one end, and barrel unit with Walnut inset chopping boards at the other end, ideally suited to bustling family life, affording plenty of added space for food preparation. The custom-made breakfast bar is supported by solid Walnut corbals.