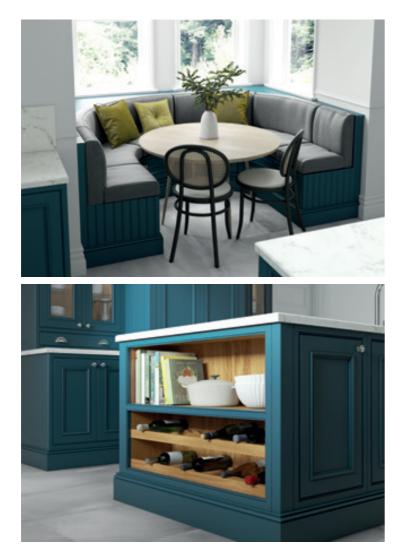

A sense of calming luxury is created in this Charlotte kitchen painted in Marine. Adorning a statement dresser, pastry bench, concave doors and open shelving with wine rack, it has the perfect balance of luxury while retaining versatility.

CHARLOTTE - MARINE

This beautiful Charlotte kitchen painted Cashmere includes an elegant island featuring curved doors and integrated seating. The Oak chopping board and tray units, sloped internal dovetail drawers, coffee station and stunning walk-in pantry demonstrate the perfect fusion of design and functionality.