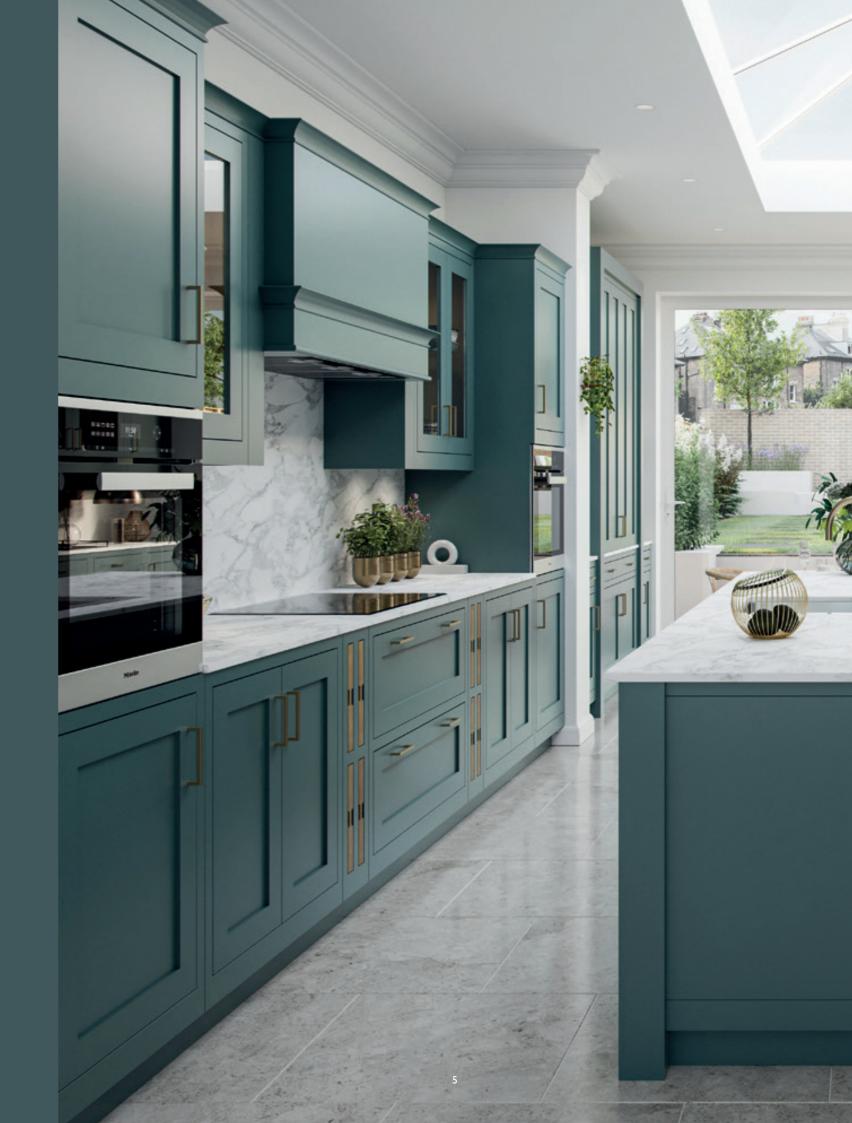

## THE STEPPED FRAME SHAKER THAT ADEPTLY SHOWS HOW TRADITIONAL CAN MEET MODERN

With its sumptuous finish and thoughtful detailing this shaker-style door is given a new twist with a stepped frame around the centre panel. The colour palette of Dust Grey and Light Grey transfers seamlessly through the kitchen, utility and home study in this stunning modern home.

SUTTON - DUST GREY & LIGHT GREY

SUTTON - SHELL & GUN METAL GREY

The kitchen shown here features Sutton painted Shell and Gun Metal Grey. The rich, luxurious Walnut finish used for several of the accessories contrasts exquisitely with its painted surroundings.