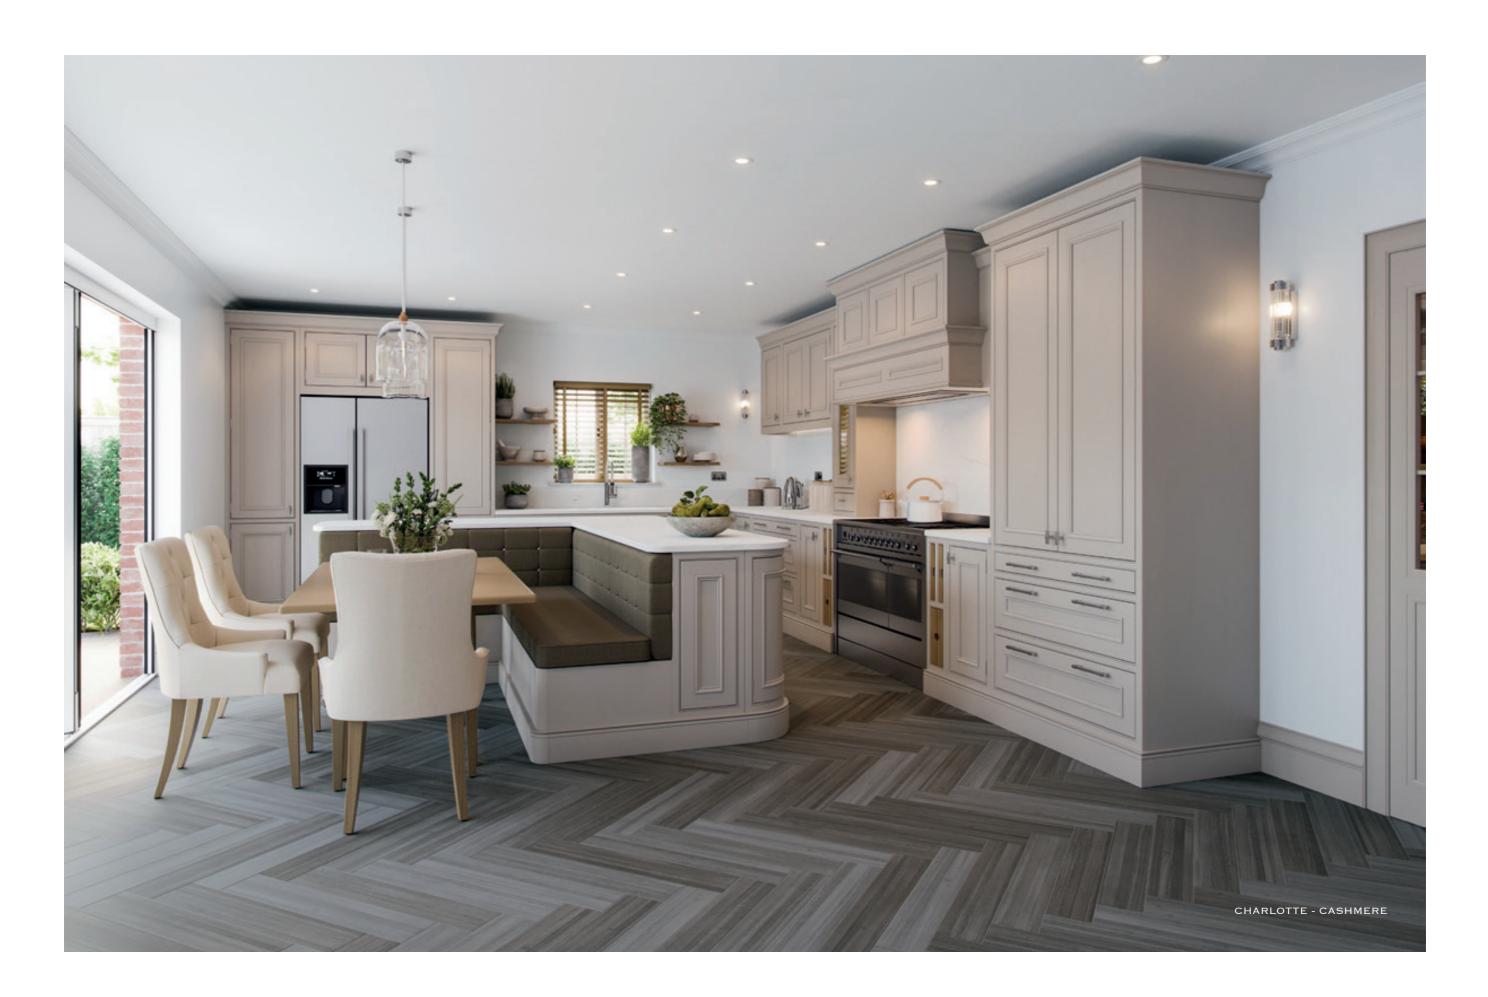

CHARLOTTE - MARINE

This beautiful Charlotte kitchen painted Cashmere includes an elegant island featuring curved doors and integrated seating. The Oak chopping board and tray units, sloped internal dovetail drawers, coffee station and stunning walk-in pantry demonstrate the perfect fusion of design and functionality.

CHARLOTTE - CASHMERE

CHARLOTTE - CASHMERE