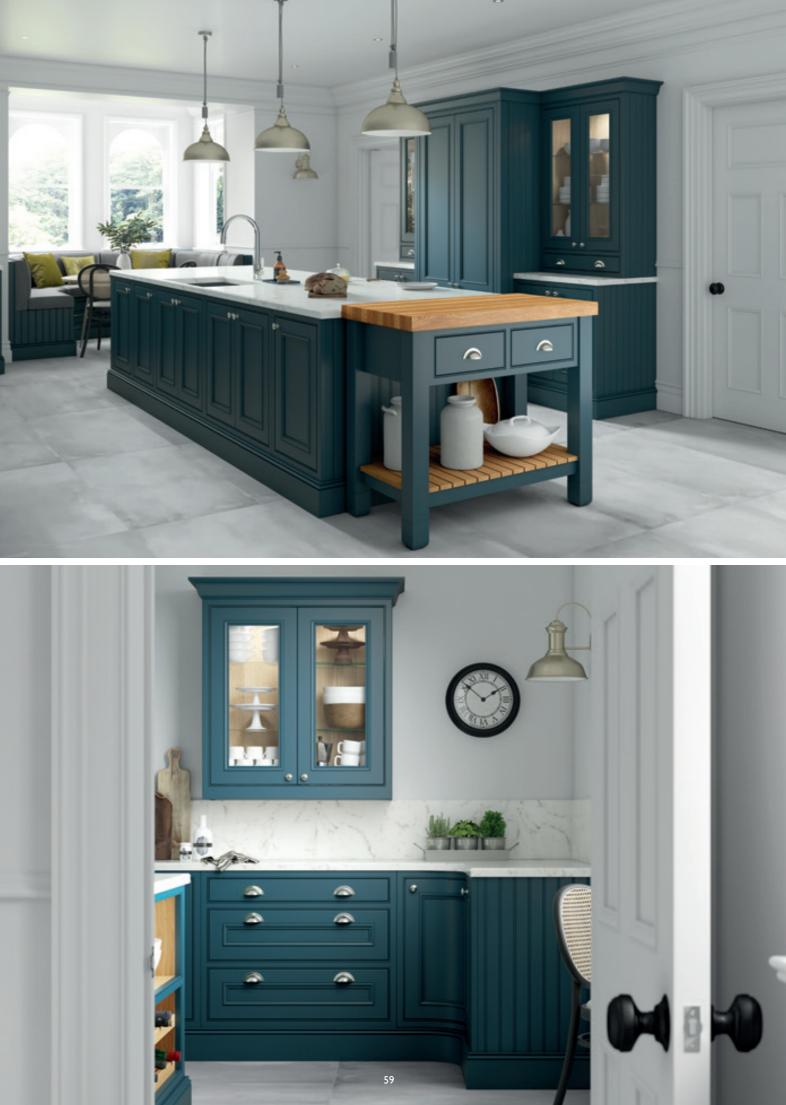

A sense of calming luxury is created in this Charlotte kitchen painted in Marine. Adorning a statement dresser, pastry bench, concave doors and open shelving with wine rack, it has the perfect balance of luxury while retaining versatility.

CHARLOTTE - MARINE

This beautiful Charlotte kitchen painted Cashmere includes an elegant island featuring curved doors and integrated seating. The Oak chopping board and tray units, sloped internal dovetail drawers, coffee station and stunning walk-in pantry demonstrate the perfect fusion of design and functionality.