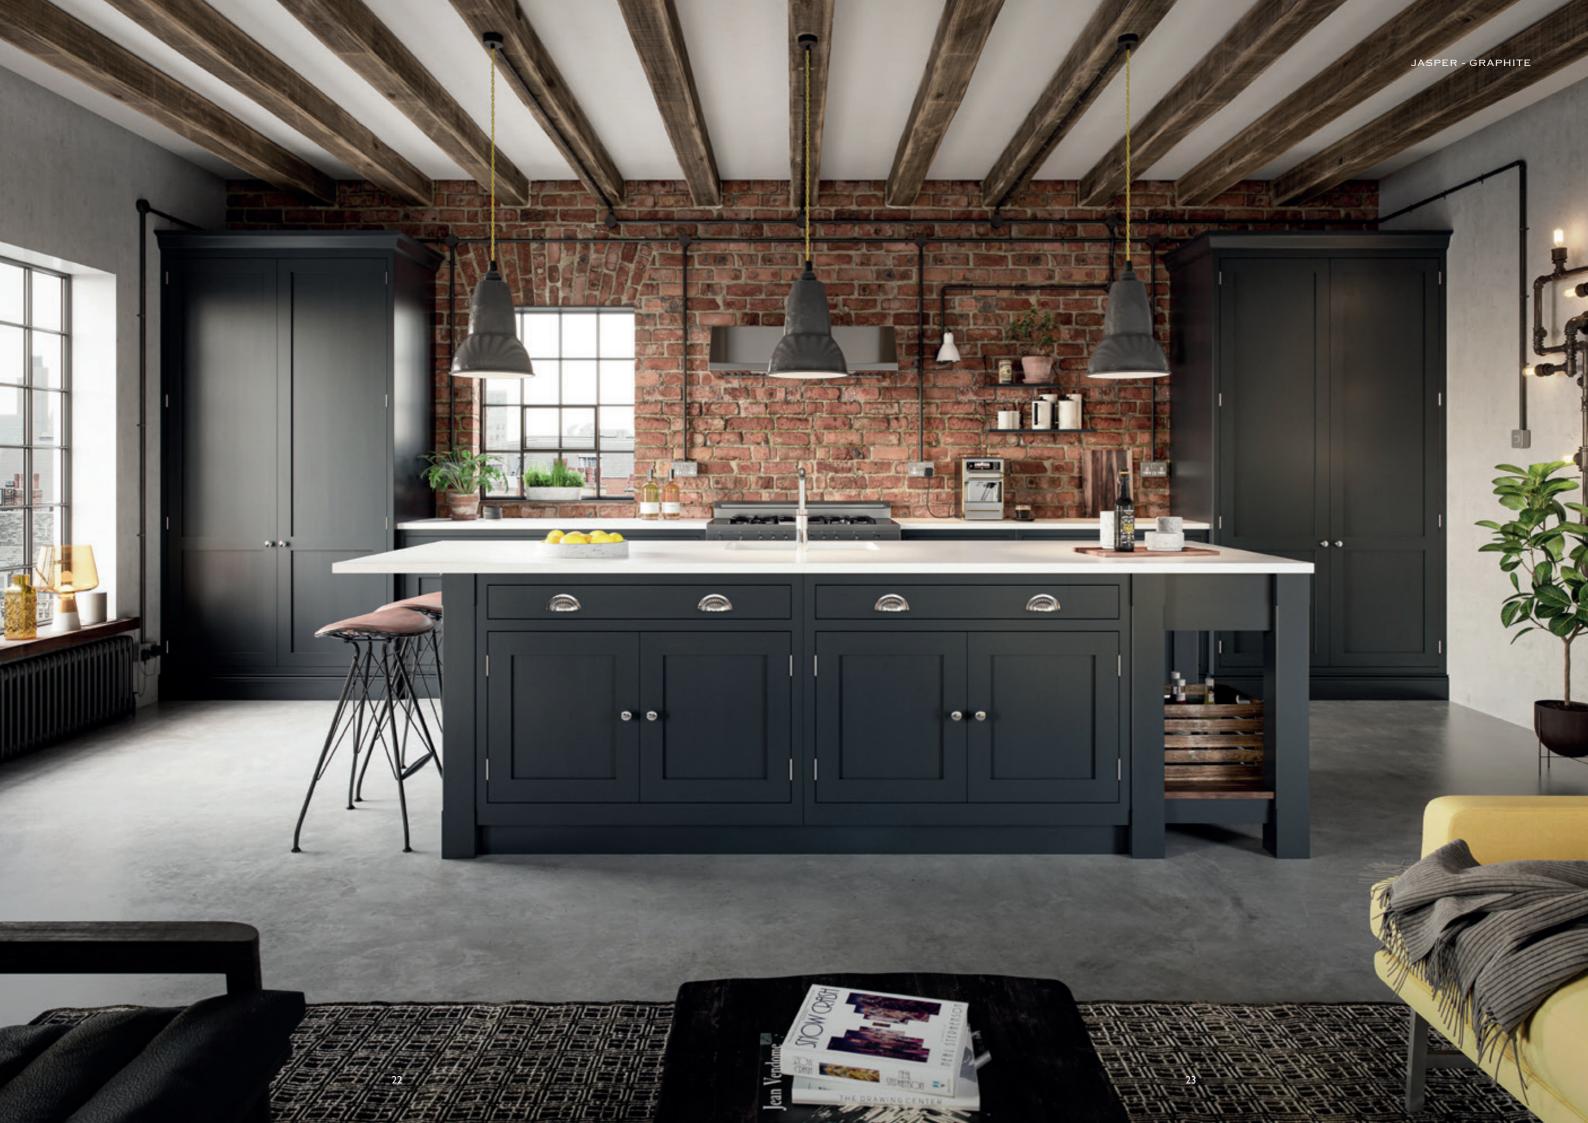

# JASPER

## THE PERFECT CANVAS FOR CREATING A SERIOUS DESIGN STATEMENT

Create countless different looks with this classic shaker kitchen. Jasper works in any setting whether it be industrial or traditional, big or small. The design possibilities are endless.

JASPER - GRAPHITE

Jasper painted Viridian contrasts beautifully with the White Oak display units and brass handles. This stylish design is enhanced with the dramatic framing of the fridge freezer unit which is also reflected in the stunning dresser unit with bi-fold doors.