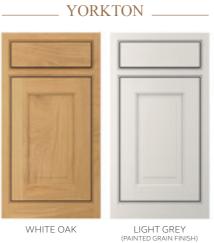

# YORKTON

## A SOLID SENSE OF STYLE WITH ORNATE DOOR DETAILING EVOKING A TRUE HANDCRAFTED FEEL

This Yorkton kitchen offers elegance and charm with its meticulous detailing and stylish design, enhanced here through a combination of Taupe Grey and White Oak cabinetry. High cornices, fluted pilasters, brass hardware and the dramatic backsplash work perfectly together to create a real sense of opulence.

YORKTON - TAUPE GREY & WHITE OAK

YORKTON - HERITAGE GREEN & SLATE BLUE

When it comes to creating a truly exceptional kitchen you need to go beyond the obvious. Here the Yorkton kitchen sits effortlessly in a traditional period home with plenty of space for entertaining family and friends.