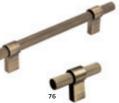

73 BRUSHED NICKEL BAR HANDLE: AN-377 74 BRUSHED NICKEL T-BAR AN-376

75 ANTIQUE BRASS BAR HANDLE: AN-373 76 ANTIQUE BRASS T-BAR AN-372

23 POLISHED NICKEL CUP HANDLE: AN-156

25 POLISHED NICKEL KNOB: AN-159