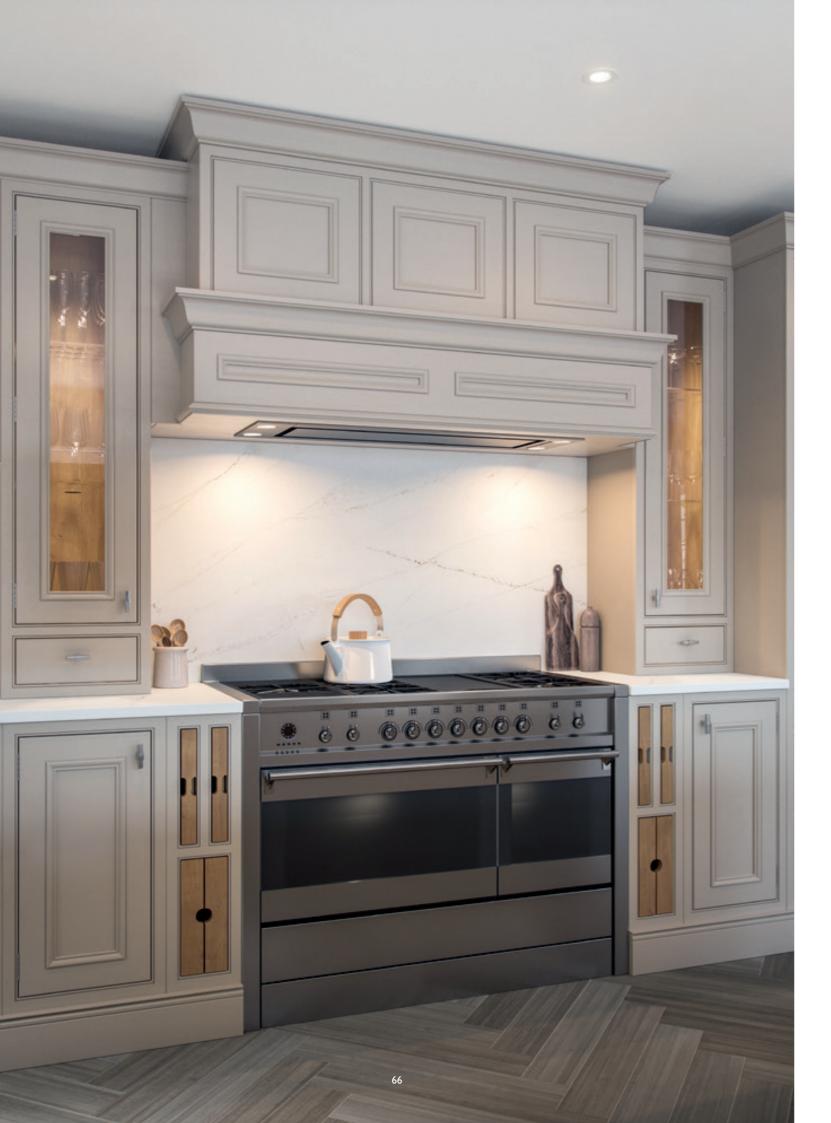

CHARLOTTE - MARINE

This beautiful Charlotte kitchen painted Cashmere includes an elegant island featuring curved doors and integrated seating. The Oak chopping board and tray units, sloped internal dovetail drawers, coffee station and stunning walk-in pantry demonstrate the perfect fusion of design and functionality.

CHARLOTTE - CASHMERE

CHARLOTTE - CASHMERE