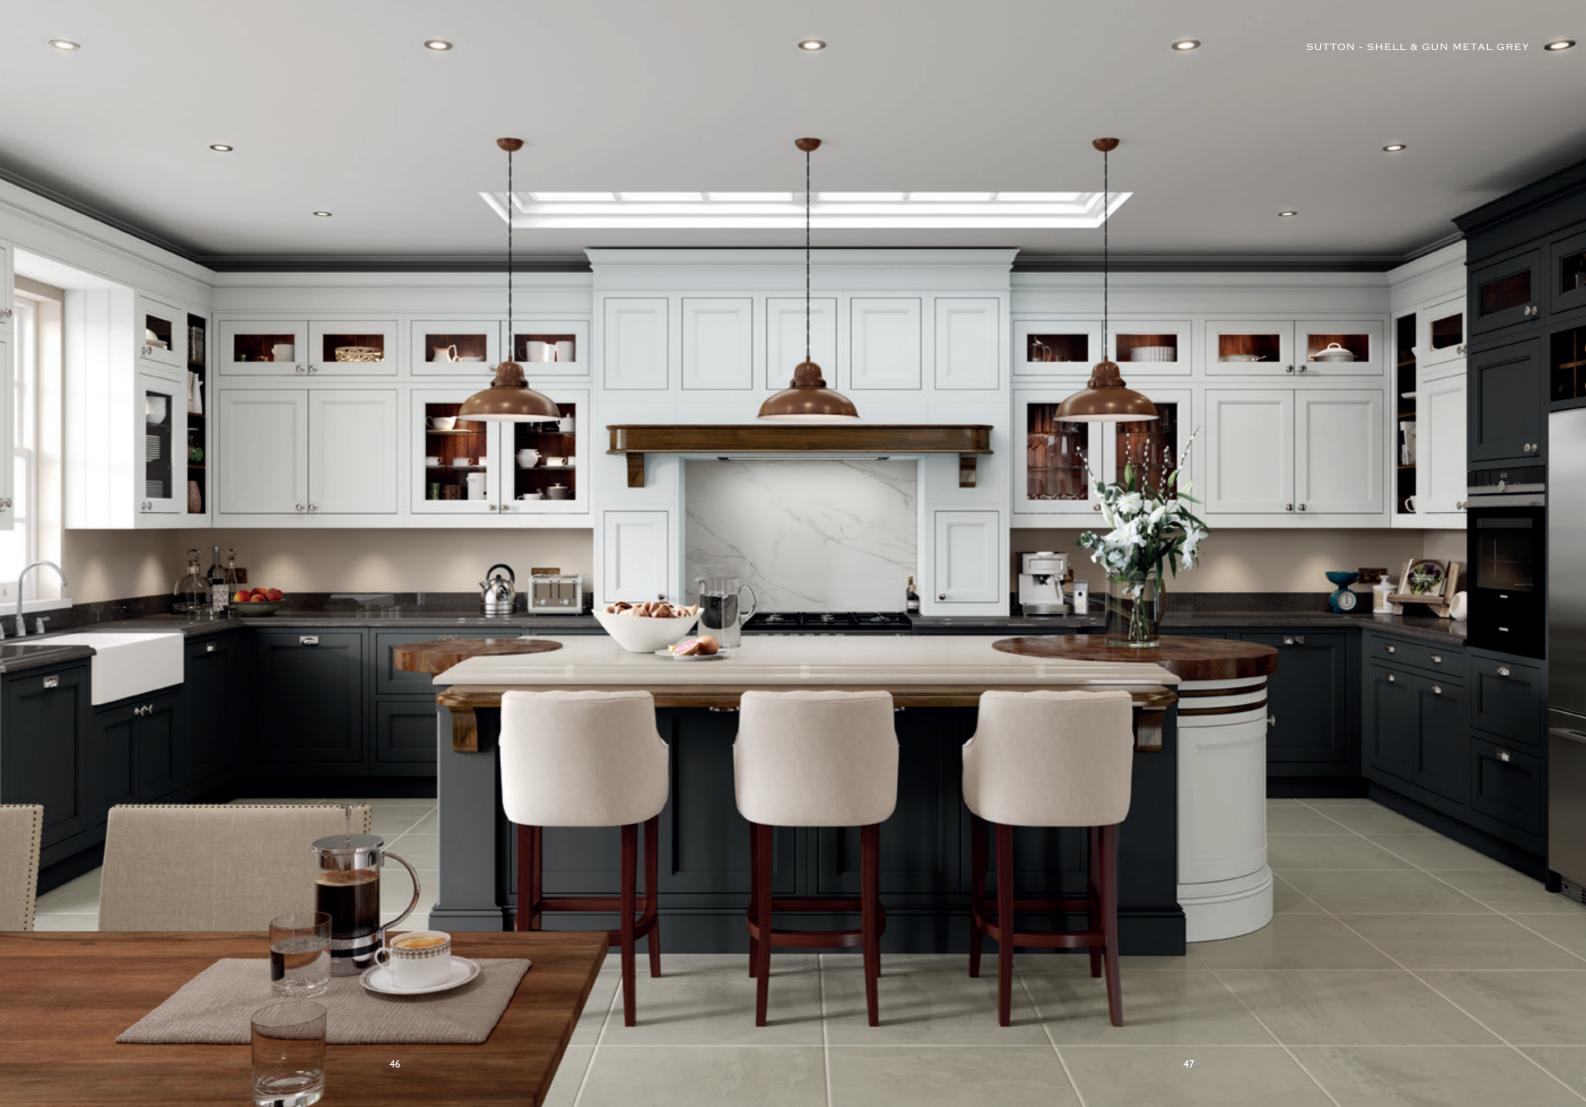

SUTTON - DUST GREY & LIGHT GREY

SUTTON - SHELL & GUN METAL GREY

The kitchen shown here features Sutton painted Shell and Gun Metal Grey. The rich, luxurious Walnut finish used for several of the accessories contrasts exquisitely with its painted surroundings.

The painted island is embellished with a Walnut conical pedestal at one end, and barrel unit with Walnut inset chopping boards at the other end, ideally suited to bustling family life, affording plenty of added space for food preparation. The custom-made breakfast bar is supported by solid Walnut corbals.