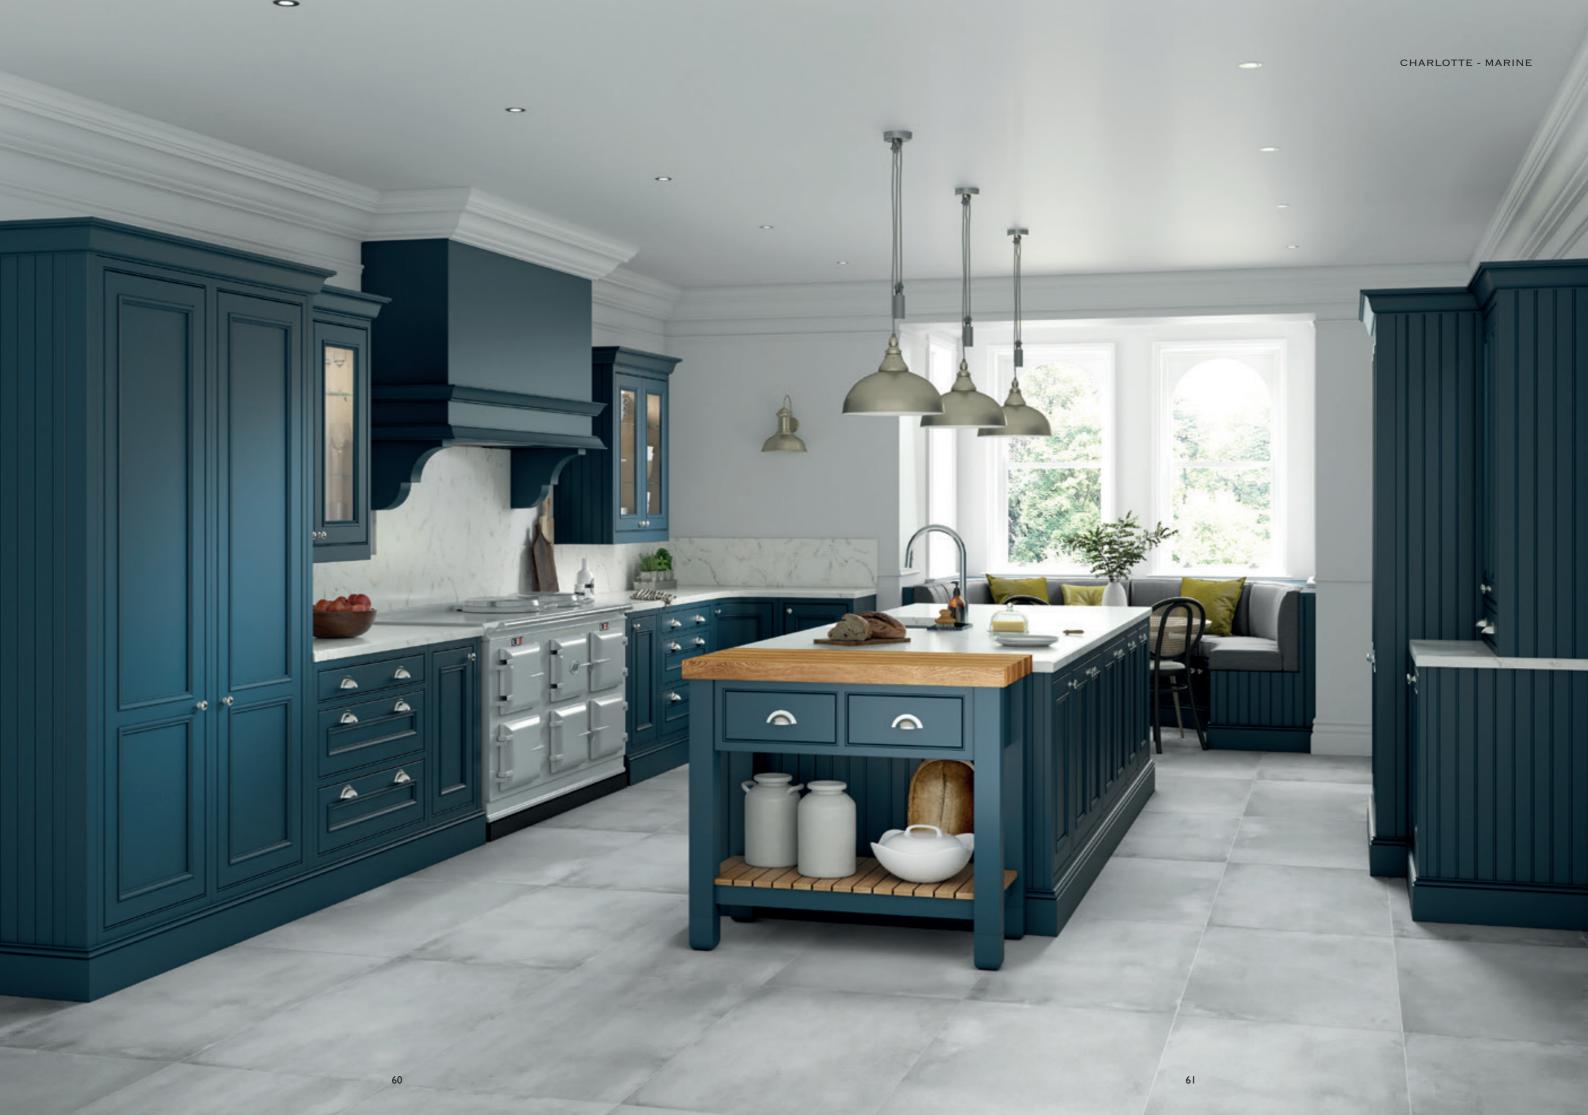

A sense of calming luxury is created in this Charlotte kitchen painted in Marine. Adorning a statement dresser, pastry bench, concave doors and open shelving with wine rack, it has the perfect balance of luxury while retaining versatility.

CHARLOTTE - MARINE

This beautiful Charlotte kitchen painted Cashmere includes an elegant island featuring curved doors and integrated seating. The Oak chopping board and tray units, sloped internal dovetail drawers, coffee station and stunning walk-in pantry demonstrate the perfect fusion of design and functionality.