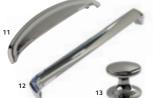

47 POLISHED NICKEL CUP HANDLE: AN-195 48 POLISHED NICKEL KNOB: AN-198

 50
 BRUSHED SATIN NICKEL KNOB: AN-200
 52
 BRUSHED SATIN BRASS KNOB: AN-305
 54
 AMERICAN COPPER KNOB: AN-199

11 CHROME CUP HANDLE: AN-315 12 CHROME D-HANDLE: AN-316 13 CHROME KNOB: AN-169