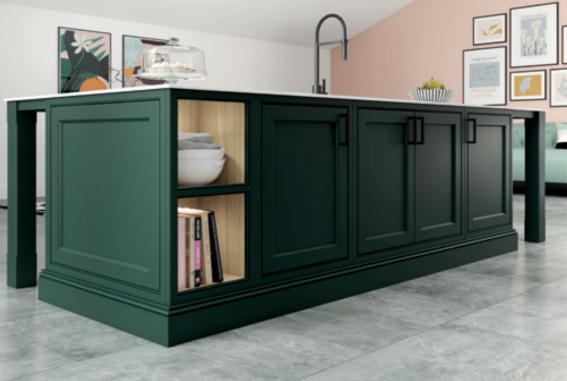

**REGENT - WILLOW** 

A more contemporary example of Regent with wall units in Stone and a magnificent Forest Green island which boasts seating on two sides, door end panels and chamfered pilasters. The dresser featuring open shelving in White Oak, nestles between the tall units to add a decorative yet functional element in this modern kitchen.

REGENT - STONE & DEEP FOREST