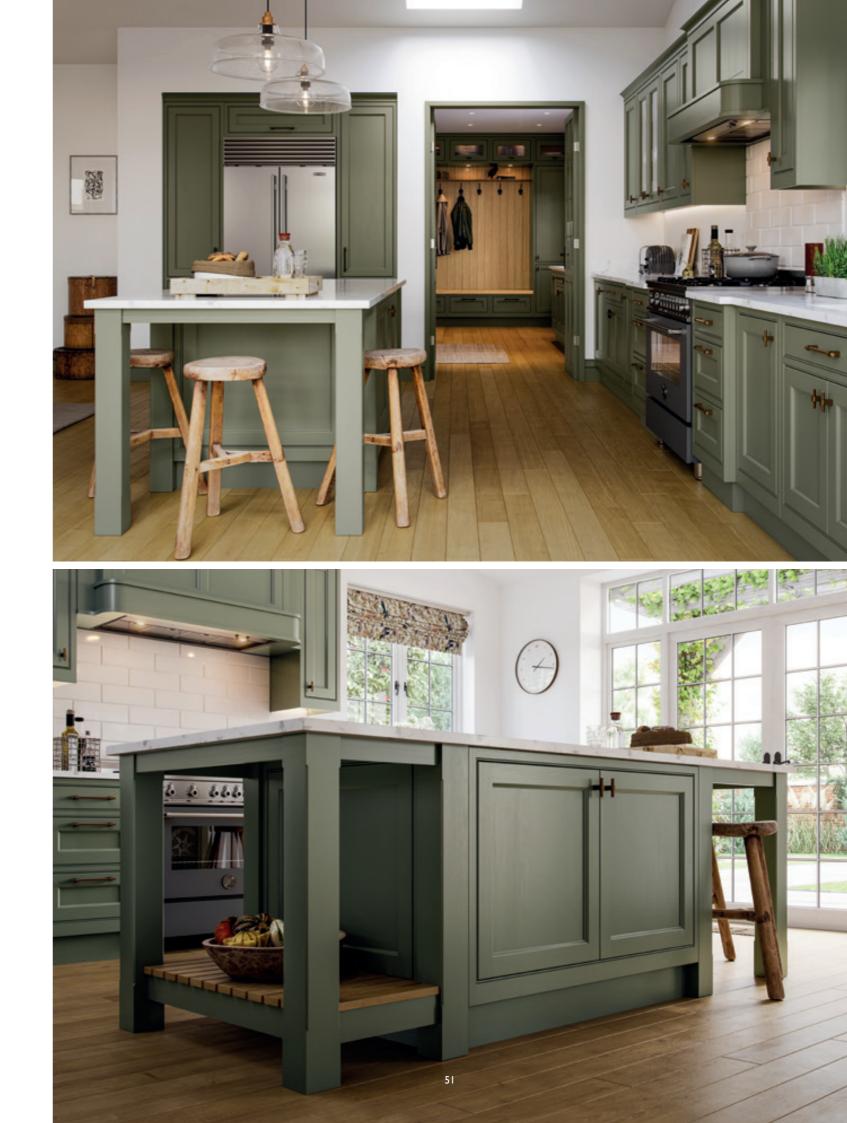

# REGENT

## AN UNDERSTATED BEADED SHAKER, REGENT LENDS ITSELF EQUALLY TO BOTH CONTEMPORARY AND CLASSIC DESIGNS

This exquisite Regent kitchen painted Willow perfectly demonstrates its versatility and beauty. The Willow cabinetry is offset with simple white walls allowing the colour to pop while complementing the natural colours of the outside space.

**REGENT - WILLOW** 

A more contemporary example of Regent with wall units in Stone and a magnificent Forest Green island which boasts seating on two sides, door end panels and chamfered pilasters. The dresser featuring open shelving in White Oak, nestles between the tall units to add a decorative yet functional element in this modern kitchen.

REGENT - STONE & DEEP FOREST