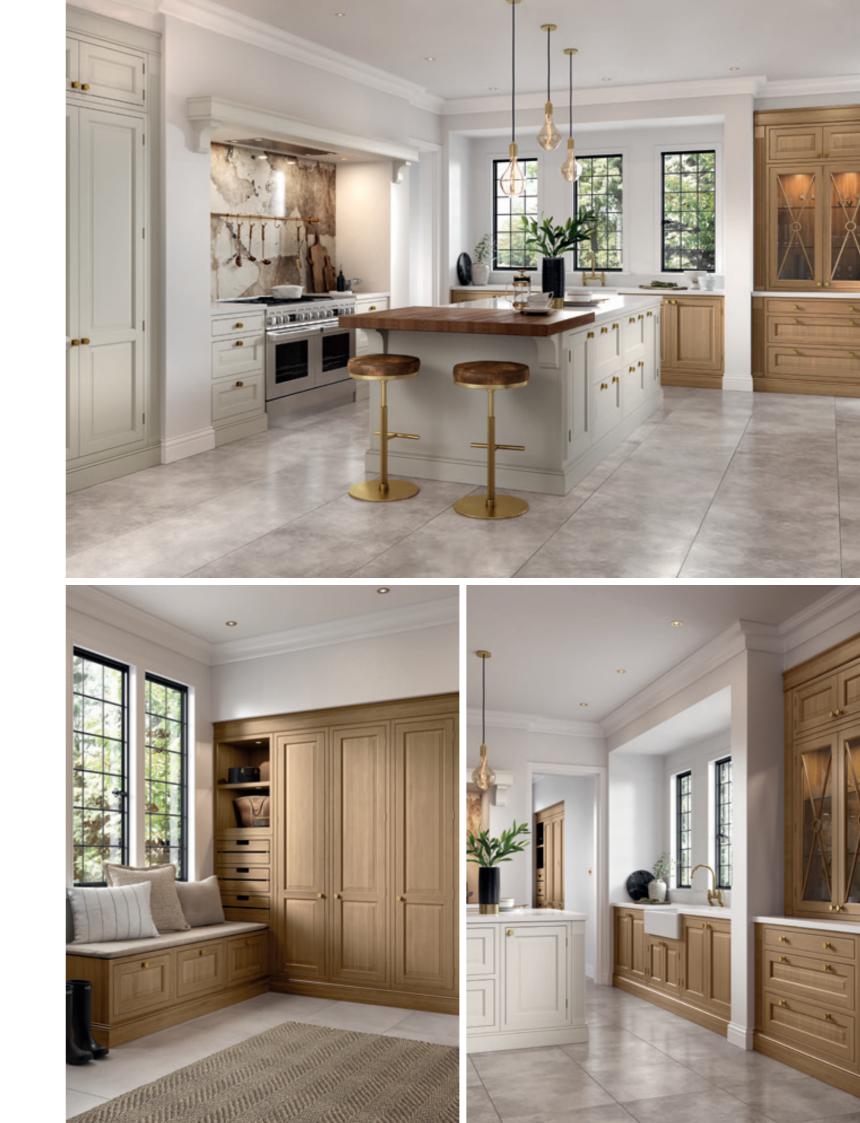

# YORKTON

## A SOLID SENSE OF STYLE WITH ORNATE DOOR DETAILING EVOKING A TRUE HANDCRAFTED FEEL

This Yorkton kitchen offers elegance and charm with its meticulous detailing and stylish design, enhanced here through a combination of Taupe Grey and White Oak cabinetry. High cornices, fluted pilasters, brass hardware and the dramatic backsplash work perfectly together to create a real sense of opulence.

YORKTON - TAUPE GREY & WHITE OAK

YORKTON - HERITAGE GREEN & SLATE BLUE

When it comes to creating a truly exceptional kitchen you need to go beyond the obvious. Here the Yorkton kitchen sits effortlessly in a traditional period home with plenty of space for entertaining family and friends.

Wall units are painted Heritage Green and are contrasted with Slate Blue on the elegantly curved island and spacious bootroom, which incorporates a special place for the family pooch. The fridge and larder stand either side of a glazed dresser with ornate Gothic frames.