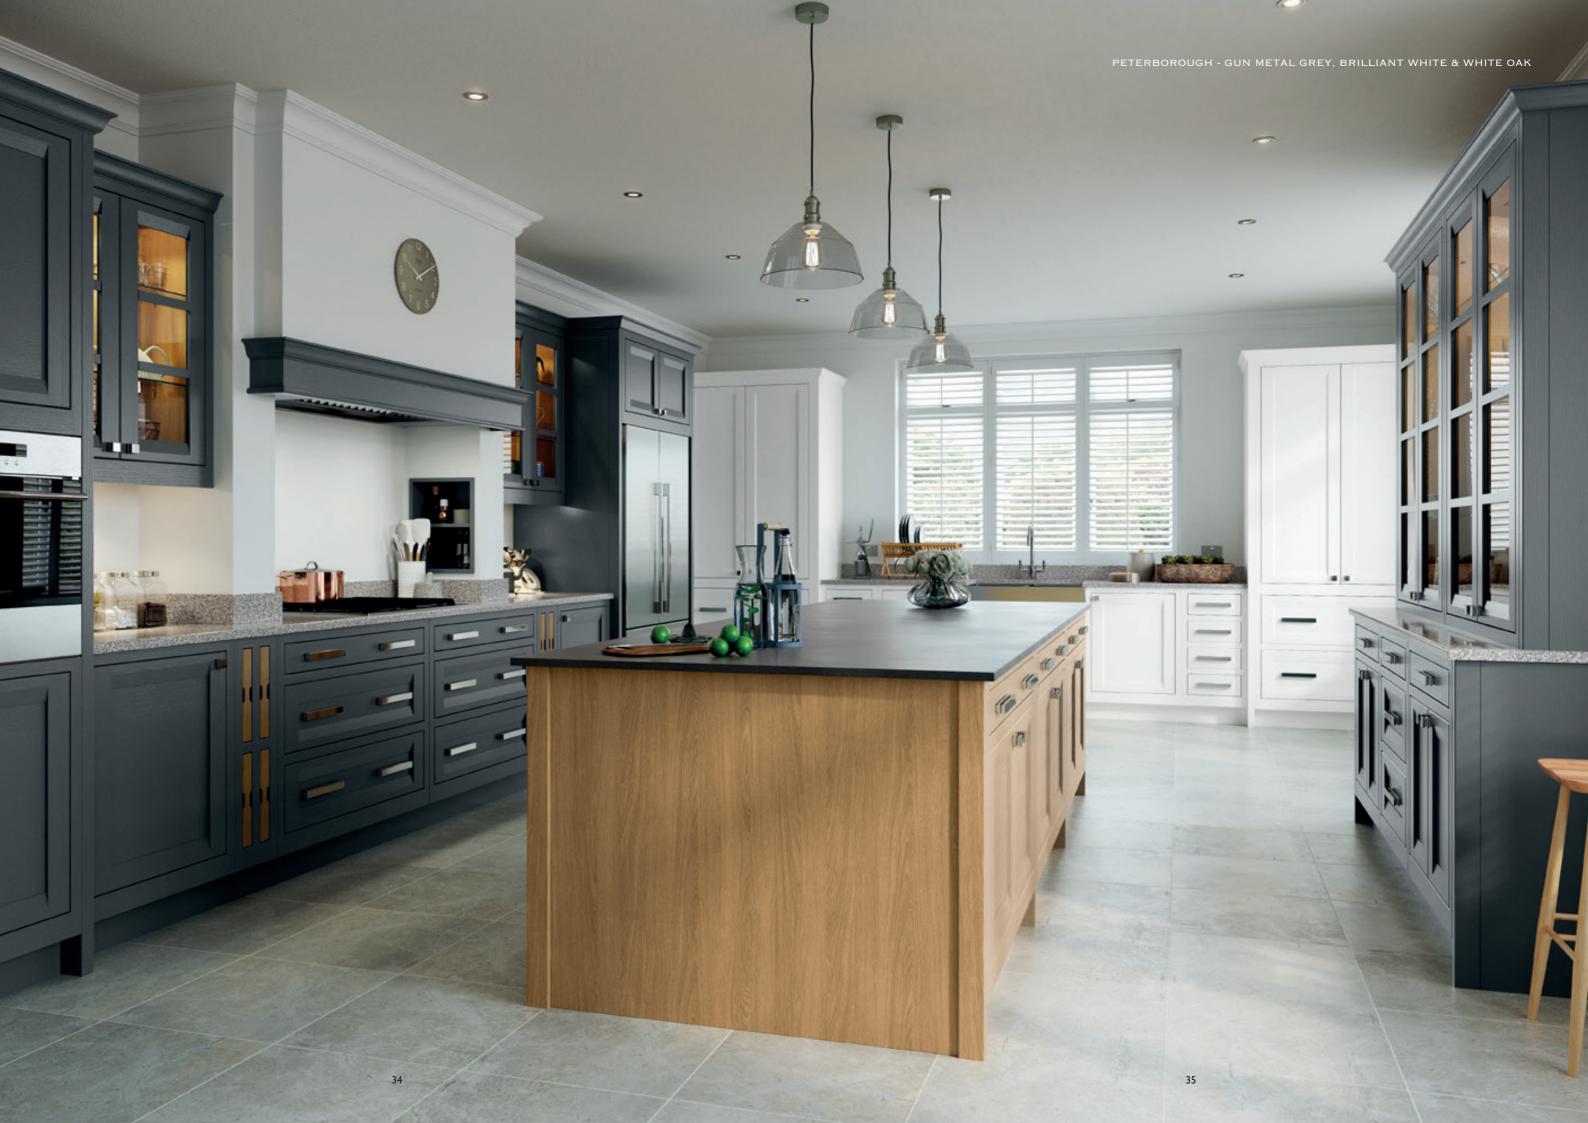

PETERBOROUGH - GUN METAL GREY, BRILLIANT WHITE & WHITE OAK

PETERBOROUGH - BRILLIANT WHITE AND GUN METAL GREY