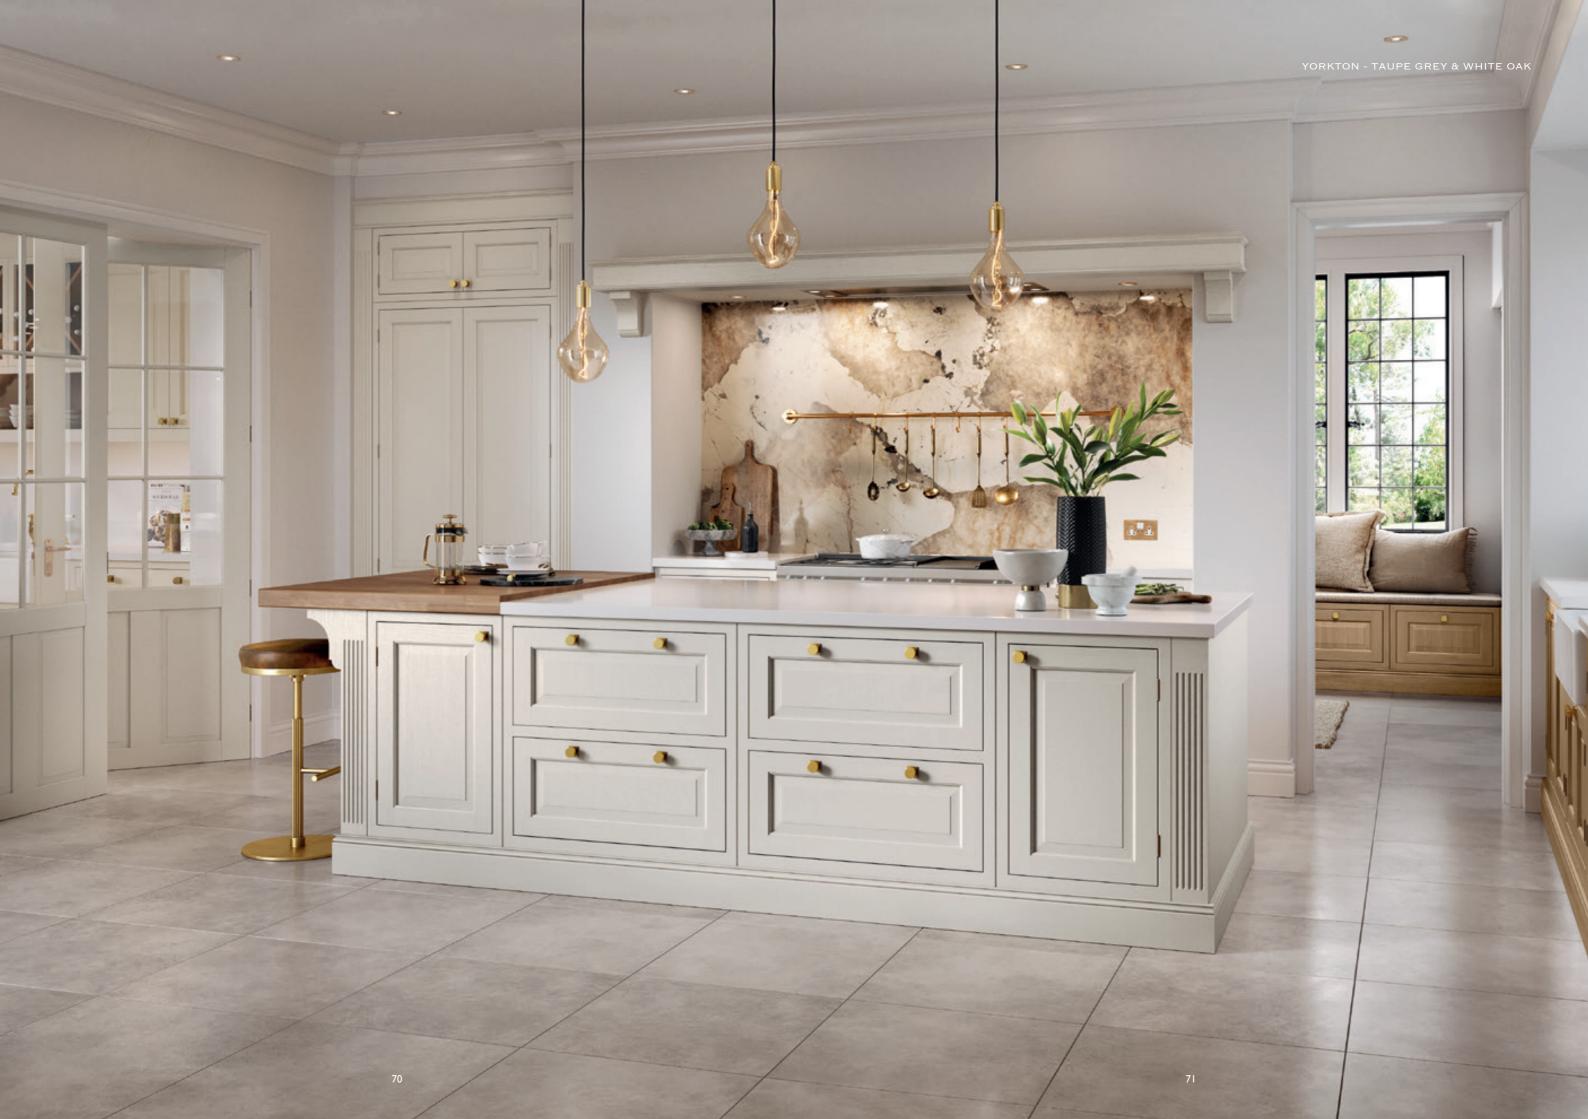

## A SOLID SENSE OF STYLE WITH ORNATE DOOR DETAILING EVOKING A TRUE HANDCRAFTED FEEL

This Yorkton kitchen offers elegance and charm with its meticulous detailing and stylish design, enhanced here through a combination of Taupe Grey and White Oak cabinetry. High cornices, fluted pilasters, brass hardware and the dramatic backsplash work perfectly together to create a real sense of opulence.

YORKTON - TAUPE GREY & WHITE OAK

YORKTON - HERITAGE GREEN & SLATE BLUE

When it comes to creating a truly exceptional kitchen you need to go beyond the obvious. Here the Yorkton kitchen sits effortlessly in a traditional period home with plenty of space for entertaining family and friends.