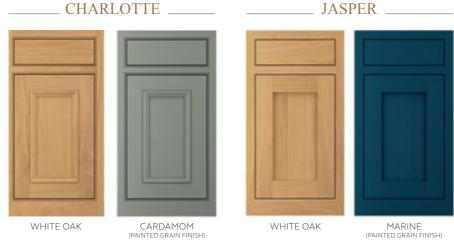

# **CHARLOTTE**

## A QUINTESSENTIAL EXAMPLE OF TRULY 'GRAND' DESIGN

With its unique raised moulded beading, devised to accentuate the highlights and shadows of this ornate door, a Charlotte kitchen will never be matched for style, quality or opulence, all whilst fulfilling its practical requirements.

# JASPER

## THE PERFECT CANVAS FOR CREATING A SERIOUS DESIGN STATEMENT

Create countless different looks with this classic shaker kitchen. Jasper works in any setting whether it be industrial or traditional, big or small. The design possibilities are endless.