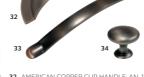

44 BLACK NICKEL CUP HANDLE: AN-256 45 BLACK NICKEL D-HANDLE: AN-260 46 BLACK NICKEL KNOB: AN-258

29 BRUSHED SATIN BRASS CUP HANDLE: AN-302 32 AMERICAN COPPER CUP HANDLE: AN-155 30 BRUSHED SATIN BRASS BOW HANDLE: AN-303 33 AMERICAN COPPER BOW HANDLE: AN-152 **31** BRUSHED SATIN BRASS KNOB: AN-301 **34** AMERICAN COPPER KNOB: AN-158