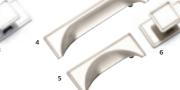

47 POLISHED NICKEL CUP HANDLE: AN-195 48 POLISHED NICKEL KNOB: AN-198

 50
 BRUSHED SATIN NICKEL KNOB: AN-200
 52
 BRUSHED SATIN BRASS KNOB: AN-305
 54
 AMERICAN COPPER KNOB: AN-199

11 CHROME CUP HANDLE: AN-315 12 CHROME D-HANDLE: AN-316 13 CHROME KNOB: AN-169

15 BRUSHED NICKEL D-HANDLE: AN-266 16 BRUSHED NICKEL KNOB: AN-269

17 SATIN BRASS CUP HANDLE: AN-270 18 SATIN BRASS D-HANDLE: AN-264 19 SATIN BRASS KNOB: AN-267

20 ANTIQUE COPPER CUP HANDLE: AN-271 21 ANTIQUE COPPER D-HANDLE: AN-265 22 ANTIQUE COPPER KNOB: AN-268