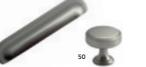

73 BRUSHED NICKEL BAR HANDLE: AN-377 74 BRUSHED NICKEL T-BAR AN-376

75 ANTIQUE BRASS BAR HANDLE: AN-373 76 ANTIQUE BRASS T-BAR AN-372

23 POLISHED NICKEL CUP HANDLE: AN-156

25 POLISHED NICKEL KNOB: AN-159