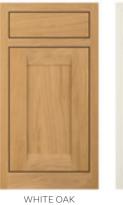

## A SOLID SENSE OF STYLE WITH ORNATE DOOR DETAILING EVOKING A TRUE HANDCRAFTED FEEL

This Yorkton kitchen offers elegance and charm with its meticulous detailing and stylish design, enhanced here through a combination of Taupe Grey and White Oak cabinetry. High cornices, fluted pilasters, brass hardware and the dramatic backsplash work perfectly together to create a real sense of opulence.

YORKTON - TAUPE GREY & WHITE OAK

YORKTON - HERITAGE GREEN & SLATE BLUE

When it comes to creating a truly exceptional kitchen you need to go beyond the obvious. Here the Yorkton kitchen sits effortlessly in a traditional period home with plenty of space for entertaining family and friends.