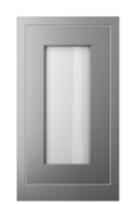

# **GLAZED FRAMES**

MARINE (PAINTED GRAIN FINISH)

PLAIN FRAME

### PETERBOROUGH \_\_\_\_\_

STONE (PAINTED GRAIN FINISH)

WHITE OAK

VIRIDIAN (PAINTED GRAIN FINISH)

FEATURE FRAME

GOTHIC

80

Choose the perfect glazed doors to enhance your wall and dresser units.