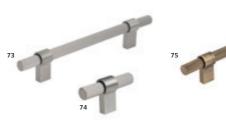

73 BRUSHED NICKEL BAR HANDLE: AN-377 74 BRUSHED NICKEL T-BAR AN-376

75 ANTIQUE BRASS BAR HANDLE: AN-373 76 ANTIQUE BRASS T-BAR AN-372

23 POLISHED NICKEL CUP HANDLE: AN-156

25 POLISHED NICKEL KNOB: AN-159