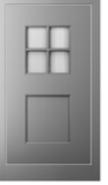

# **GLAZED FRAMES**

MARINE (PAINTED GRAIN FINISH)

PLAIN FRAME

### PETERBOROUGH \_\_\_\_\_

STONE (PAINTED GRAIN FINISH)

WHITE OAK

VIRIDIAN (PAINTED GRAIN FINISH)

FEATURE FRAME

GOTHIC

80

Choose the perfect glazed doors to enhance your wall and dresser units.

PLAIN FEATURE FRAME

GEORGIAN FRAME B

DAMASCUS