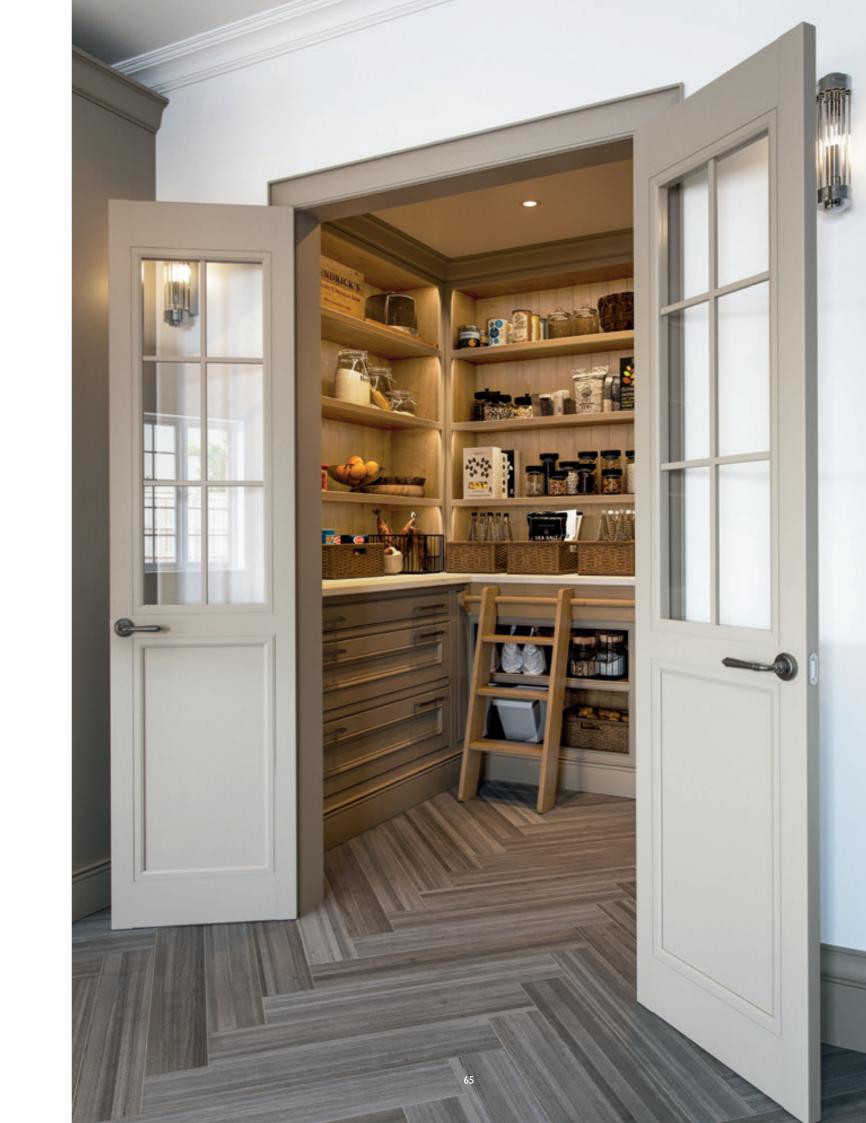

CHARLOTTE - MARINE

This beautiful Charlotte kitchen painted Cashmere includes an elegant island featuring curved doors and integrated seating. The Oak chopping board and tray units, sloped internal dovetail drawers, coffee station and stunning walk-in pantry demonstrate the perfect fusion of design and functionality.

CHARLOTTE - CASHMERE

CHARLOTTE - CASHMERE