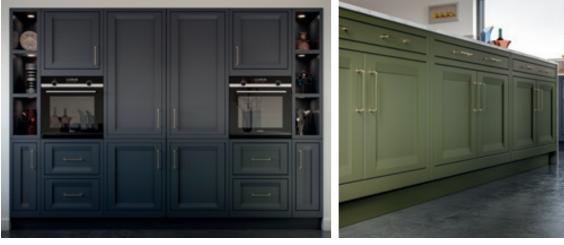

## INTRODUCE A NEW DIMENSION TO YOUR LINEAR KITCHEN DESIGN WITH THIS UNIQUE CHAMFERED FRAME

Peterborough's versatility is showcased in this modern Mexican inspired city apartment. Painted Slate Blue and contrasted with a Citrus Green island (colour match) which certainly brings this open plan space to life.

PETERBOROUGH - SLATE BLUE & CITRUS GREEN (COLOUR MATCH)

A sublime example of 'old meets new', this Peterborough kitchen will attract admirers from both sides of the fence with its modern, monochromatic look, enhanced by the magnificent central island.

The Peterborough door, with its unique chamfered appearance is punctuated by various accessories ranging from a contemporary style overmantle, open shelving, crate unit drawers and inset oak chopping boards.

PETERBOROUGH - GUN METAL GREY, BRILLIANT WHITE & WHITE OAK

PETERBOROUGH - BRILLIANT WHITE AND GUN METAL GREY