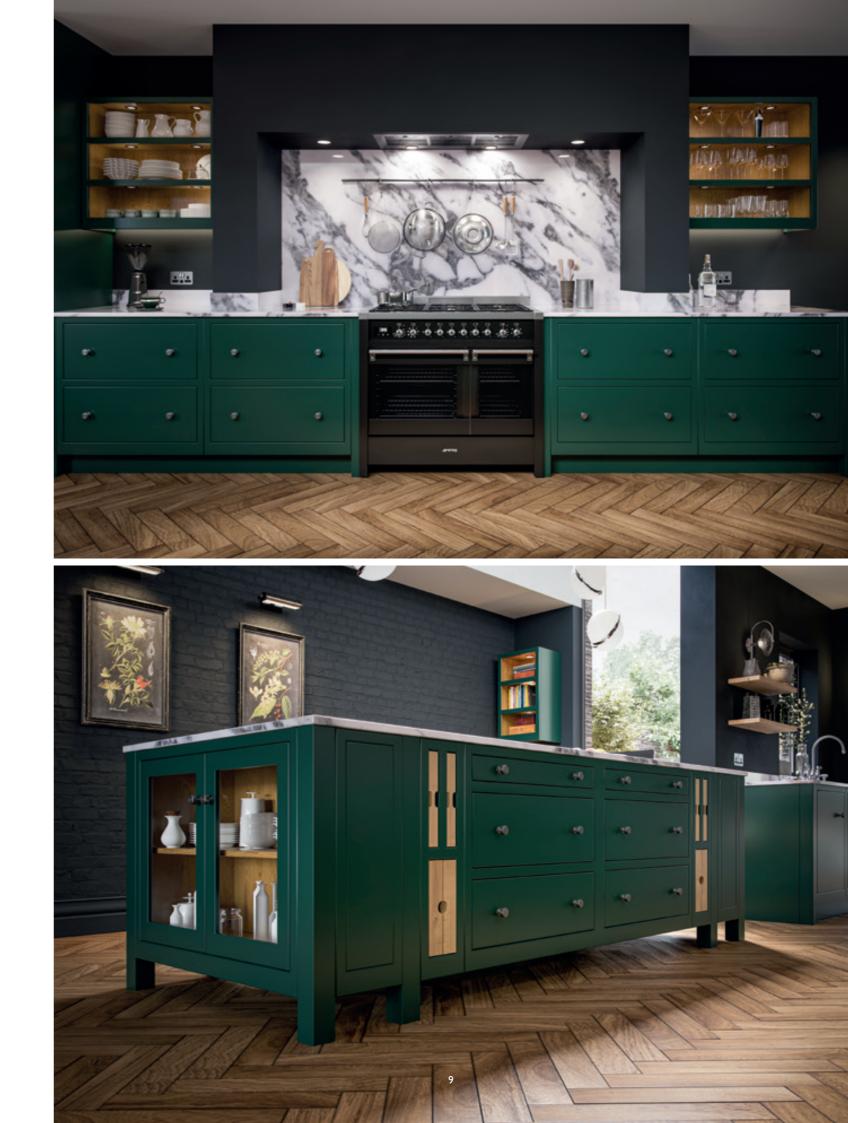

# AURORA

## THE BEAUTY OF AURORA LIES IN ITS SIMPLICITY

Clean lines, emphasised by Aurora's horizontal timber grain, combined with minimalist features culminate in a contemporary dream space that will gratify even the most demanding pursuer of modern perfection.

AURORA - DEEP FOREST

8

AURORA - DEEP FOREST

This open plan kitchen and living space features Aurora painted Light Grey, Dust Grey & Vintage Pink with build-in wall units, freestanding island and a combination of glazed frames and open shelves.