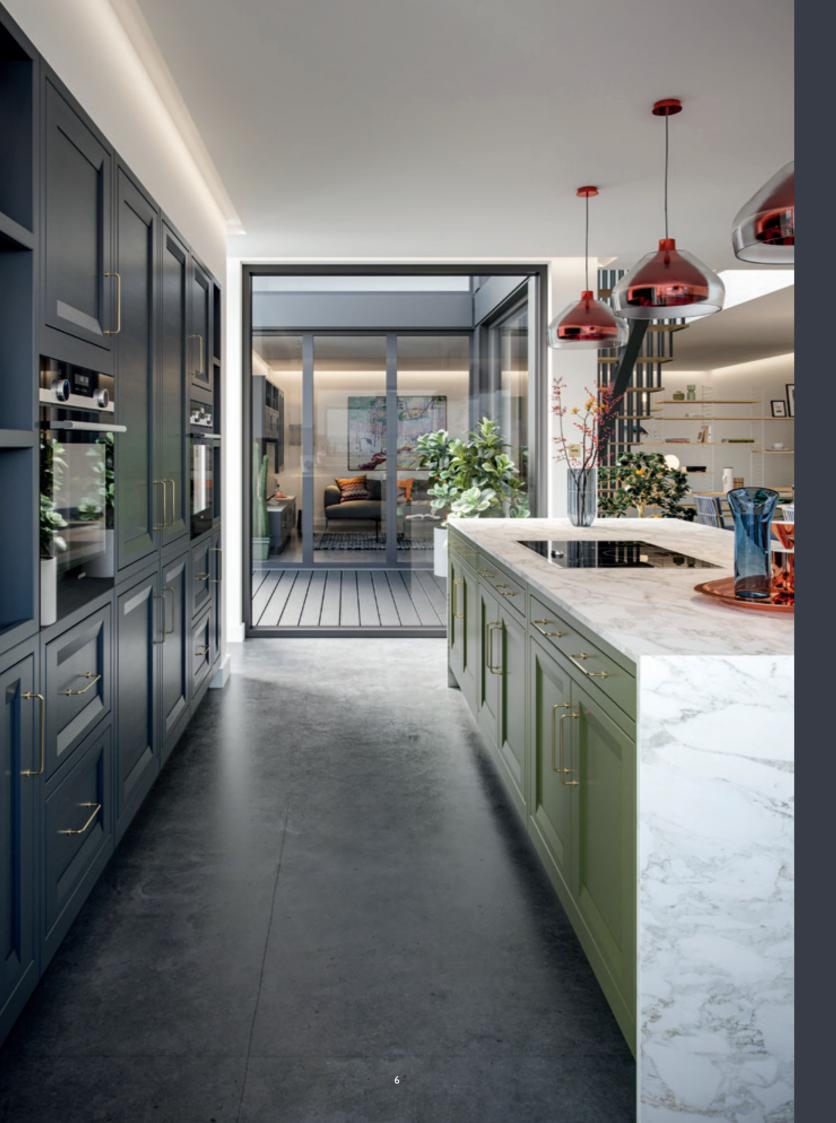

**REGENT - WILLOW** 

A more contemporary example of Regent with wall units in Stone and a magnificent Forest Green island which boasts seating on two sides, door end panels and chamfered pilasters. The dresser featuring open shelving in White Oak, nestles between the tall units to add a decorative yet functional element in this modern kitchen.

REGENT - STONE & DEEP FOREST