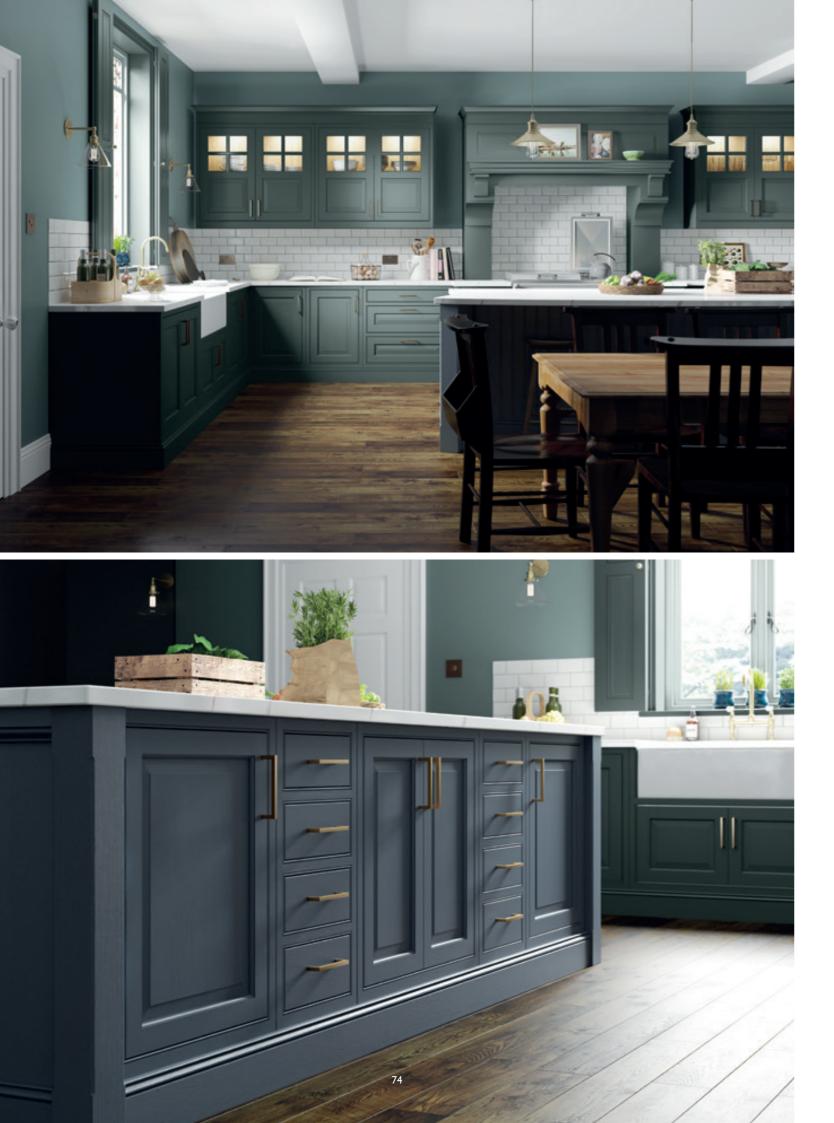

# YORKTON

## A SOLID SENSE OF STYLE WITH ORNATE DOOR DETAILING EVOKING A TRUE HANDCRAFTED FEEL

This Yorkton kitchen offers elegance and charm with its meticulous detailing and stylish design, enhanced here through a combination of Taupe Grey and White Oak cabinetry. High cornices, fluted pilasters, brass hardware and the dramatic backsplash work perfectly together to create a real sense of opulence.

YORKTON - TAUPE GREY & WHITE OAK

YORKTON - HERITAGE GREEN & SLATE BLUE

When it comes to creating a truly exceptional kitchen you need to go beyond the obvious. Here the Yorkton kitchen sits effortlessly in a traditional period home with plenty of space for entertaining family and friends.

Wall units are painted Heritage Green and are contrasted with Slate Blue on the elegantly curved island and spacious bootroom, which incorporates a special place for the family pooch. The fridge and larder stand either side of a glazed dresser with ornate Gothic frames.