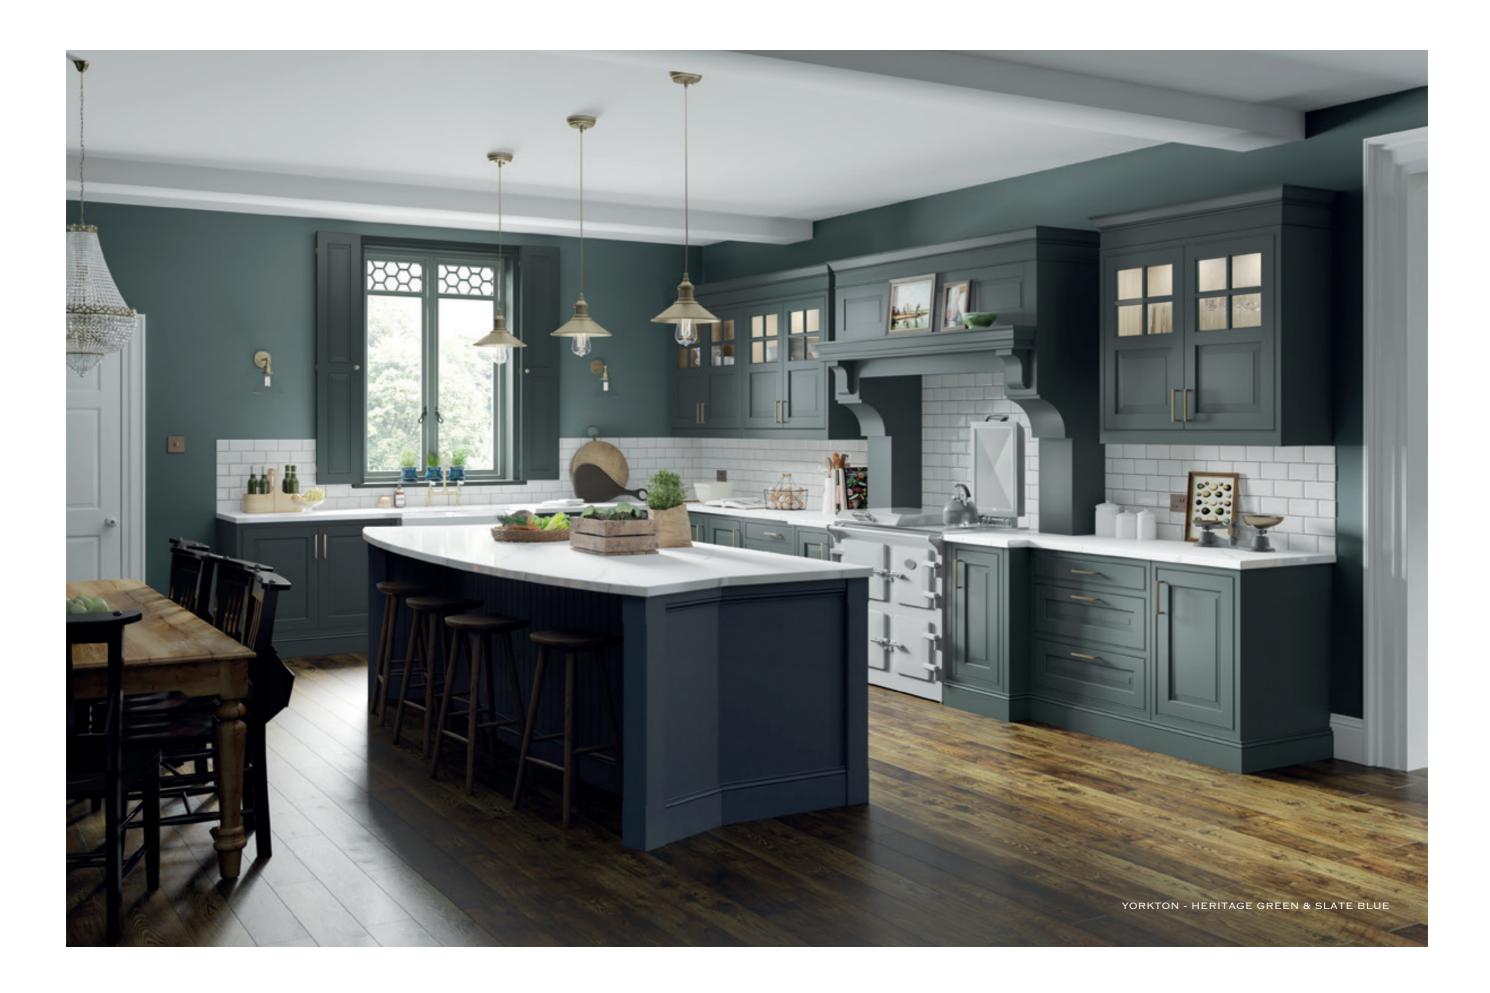

YORKTON - TAUPE GREY & WHITE OAK

YORKTON - HERITAGE GREEN & SLATE BLUE

When it comes to creating a truly exceptional kitchen you need to go beyond the obvious. Here the Yorkton kitchen sits effortlessly in a traditional period home with plenty of space for entertaining family and friends.

Wall units are painted Heritage Green and are contrasted with Slate Blue on the elegantly curved island and spacious bootroom, which incorporates a special place for the family pooch. The fridge and larder stand either side of a glazed dresser with ornate Gothic frames.