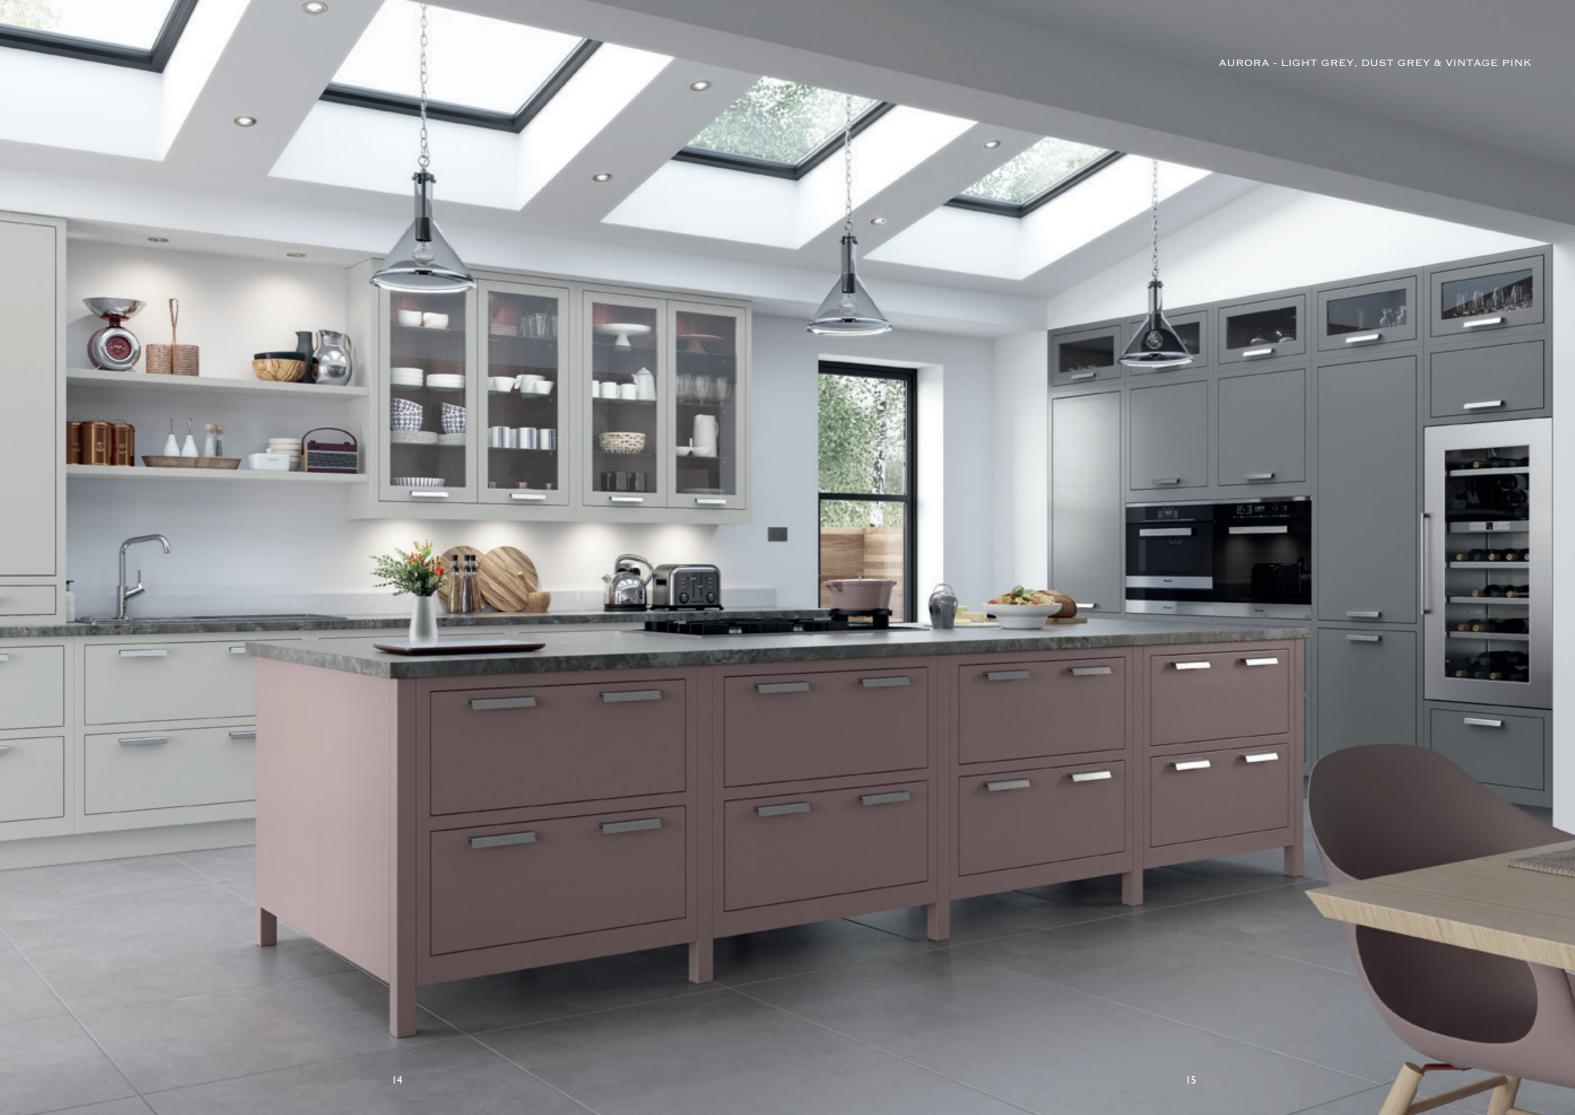

AURORA - DEEP FOREST

8

AURORA - DEEP FOREST

This open plan kitchen and living space features Aurora painted Light Grey, Dust Grey & Vintage Pink with build-in wall units, freestanding island and a combination of glazed frames and open shelves.

AURORA - LIGHT GREY, DUST GREY & VINTAGE PINK

AURORA - LIGHT GREY

Stunning hand-crafted walnut internals create a striking contrast to the Light Grey cabinets. Options such as coffee pod drawers or carved dovetail drawers will provide the finishing touches to your luxury coffee station.