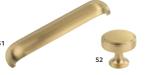

# HANDLES

49 BRUSHED SATIN NICKEL CUP HANDLE: AN-197 51 BRUSHED SATIN BRASS CUP HANDLE: AN-304 53 AMERICAN COPPER CUP HANDLE: AN-196

59 BRUSHED BRASS BAR HANDLE: AN-381

60 BRUSHED BRASS T-BAR AN-380

- 61 MATTE BLACK BAR HANDLE: AN-383 62 MATTE BLACK T-BAR AN-382