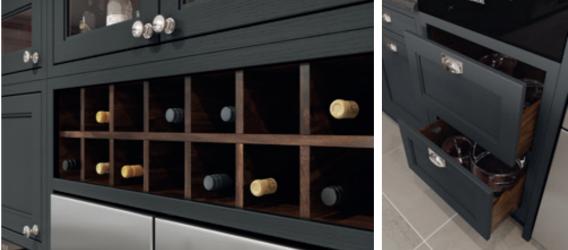

SUTTON - DUST GREY & LIGHT GREY

SUTTON - SHELL & GUN METAL GREY

The kitchen shown here features Sutton painted Shell and Gun Metal Grey. The rich, luxurious Walnut finish used for several of the accessories contrasts exquisitely with its painted surroundings.

The painted island is embellished with a Walnut conical pedestal at one end, and barrel unit with Walnut inset chopping boards at the other end, ideally suited to bustling family life, affording plenty of added space for food preparation. The custom-made breakfast bar is supported by solid Walnut corbals.