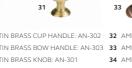

44 BLACK NICKEL CUP HANDLE: AN-256 45 BLACK NICKEL D-HANDLE: AN-260 46 BLACK NICKEL KNOB: AN-258

29 BRUSHED SATIN BRASS CUP HANDLE: AN-302 32 AMERICAN COPPER CUP HANDLE: AN-155 30 BRUSHED SATIN BRASS BOW HANDLE: AN-303 33 AMERICAN COPPER BOW HANDLE: AN-152 **31** BRUSHED SATIN BRASS KNOB: AN-301 **34** AMERICAN COPPER KNOB: AN-158