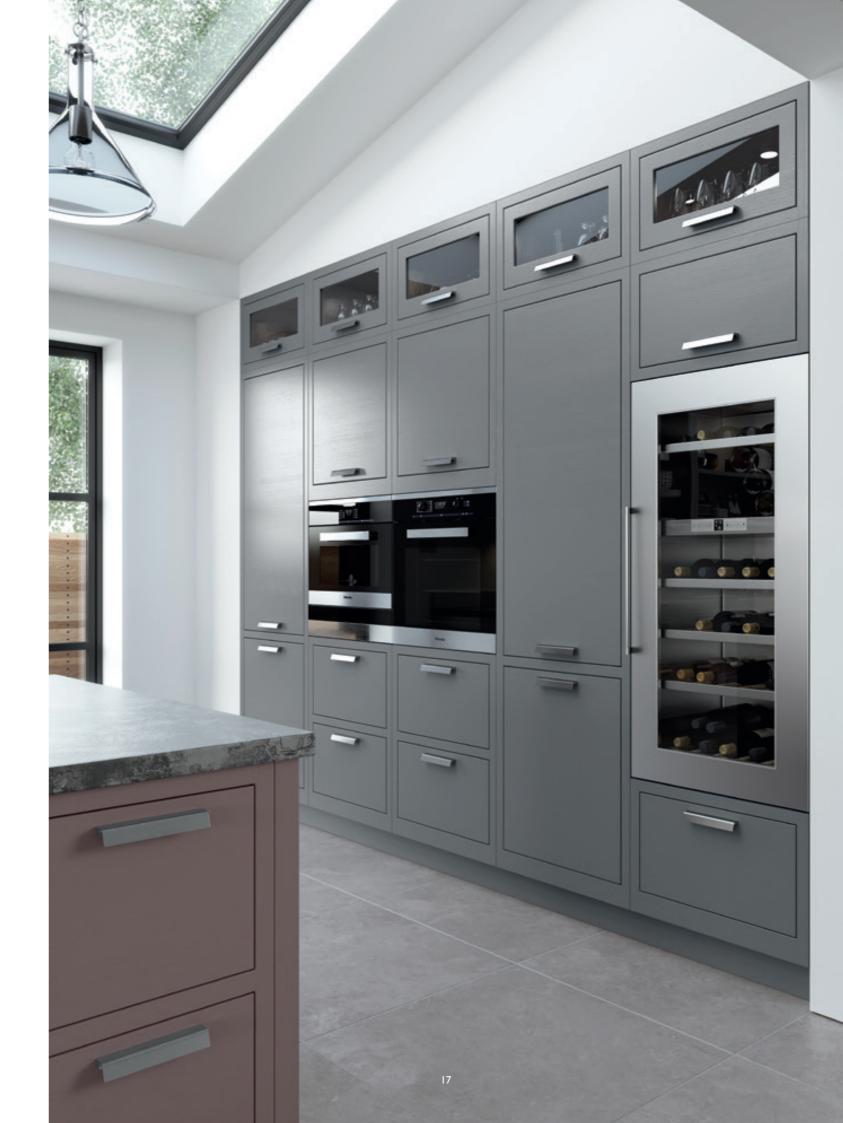

AURORA - LIGHT GREY, DUST GREY & VINTAGE PINK

AURORA - LIGHT GREY

Stunning hand-crafted walnut internals create a striking contrast to the Light Grey cabinets. Options such as coffee pod drawers or carved dovetail drawers will provide the finishing touches to your luxury coffee station.