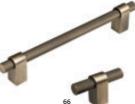

55 CHROME BAR HANDLE: AN-379 56 CHROME T-BAR AN-378

57 BRUSHED NICKEL BAR HANDLE: AN-385 58 BRUSHED NICKEL T-BAR AN-384

63 BRUSHED NICKEL BAR HANDLE: AN-370 64 BRUSHED NICKEL T-BAR AN-369

65 ANTIQUE BRASS BAR HANDLE: AN-364 66 ANTIQUE BRASS T-BAR AN-363