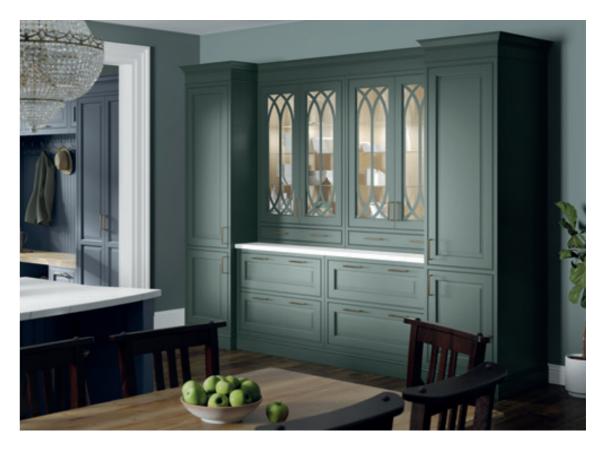

YORKTON - TAUPE GREY & WHITE OAK

YORKTON - HERITAGE GREEN & SLATE BLUE

When it comes to creating a truly exceptional kitchen you need to go beyond the obvious. Here the Yorkton kitchen sits effortlessly in a traditional period home with plenty of space for entertaining family and friends.

Wall units are painted Heritage Green and are contrasted with Slate Blue on the elegantly curved island and spacious bootroom, which incorporates a special place for the family pooch. The fridge and larder stand either side of a glazed dresser with ornate Gothic frames.