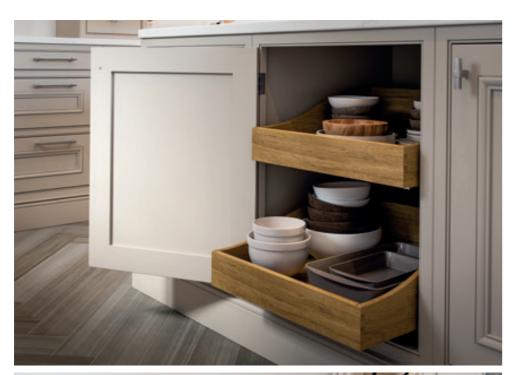

CHARLOTTE - MARINE

This beautiful Charlotte kitchen painted Cashmere includes an elegant island featuring curved doors and integrated seating. The Oak chopping board and tray units, sloped internal dovetail drawers, coffee station and stunning walk-in pantry demonstrate the perfect fusion of design and functionality.