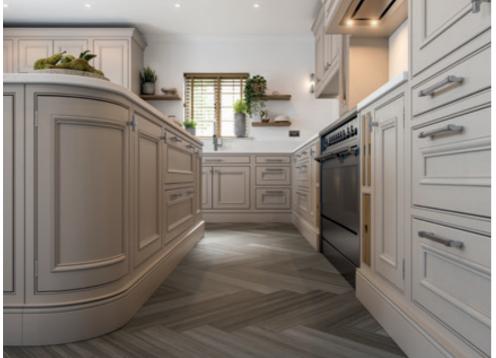

CHARLOTTE - MARINE

This beautiful Charlotte kitchen painted Cashmere includes an elegant island featuring curved doors and integrated seating. The Oak chopping board and tray units, sloped internal dovetail drawers, coffee station and stunning walk-in pantry demonstrate the perfect fusion of design and functionality.

CHARLOTTE - CASHMERE

CHARLOTTE - CASHMERE