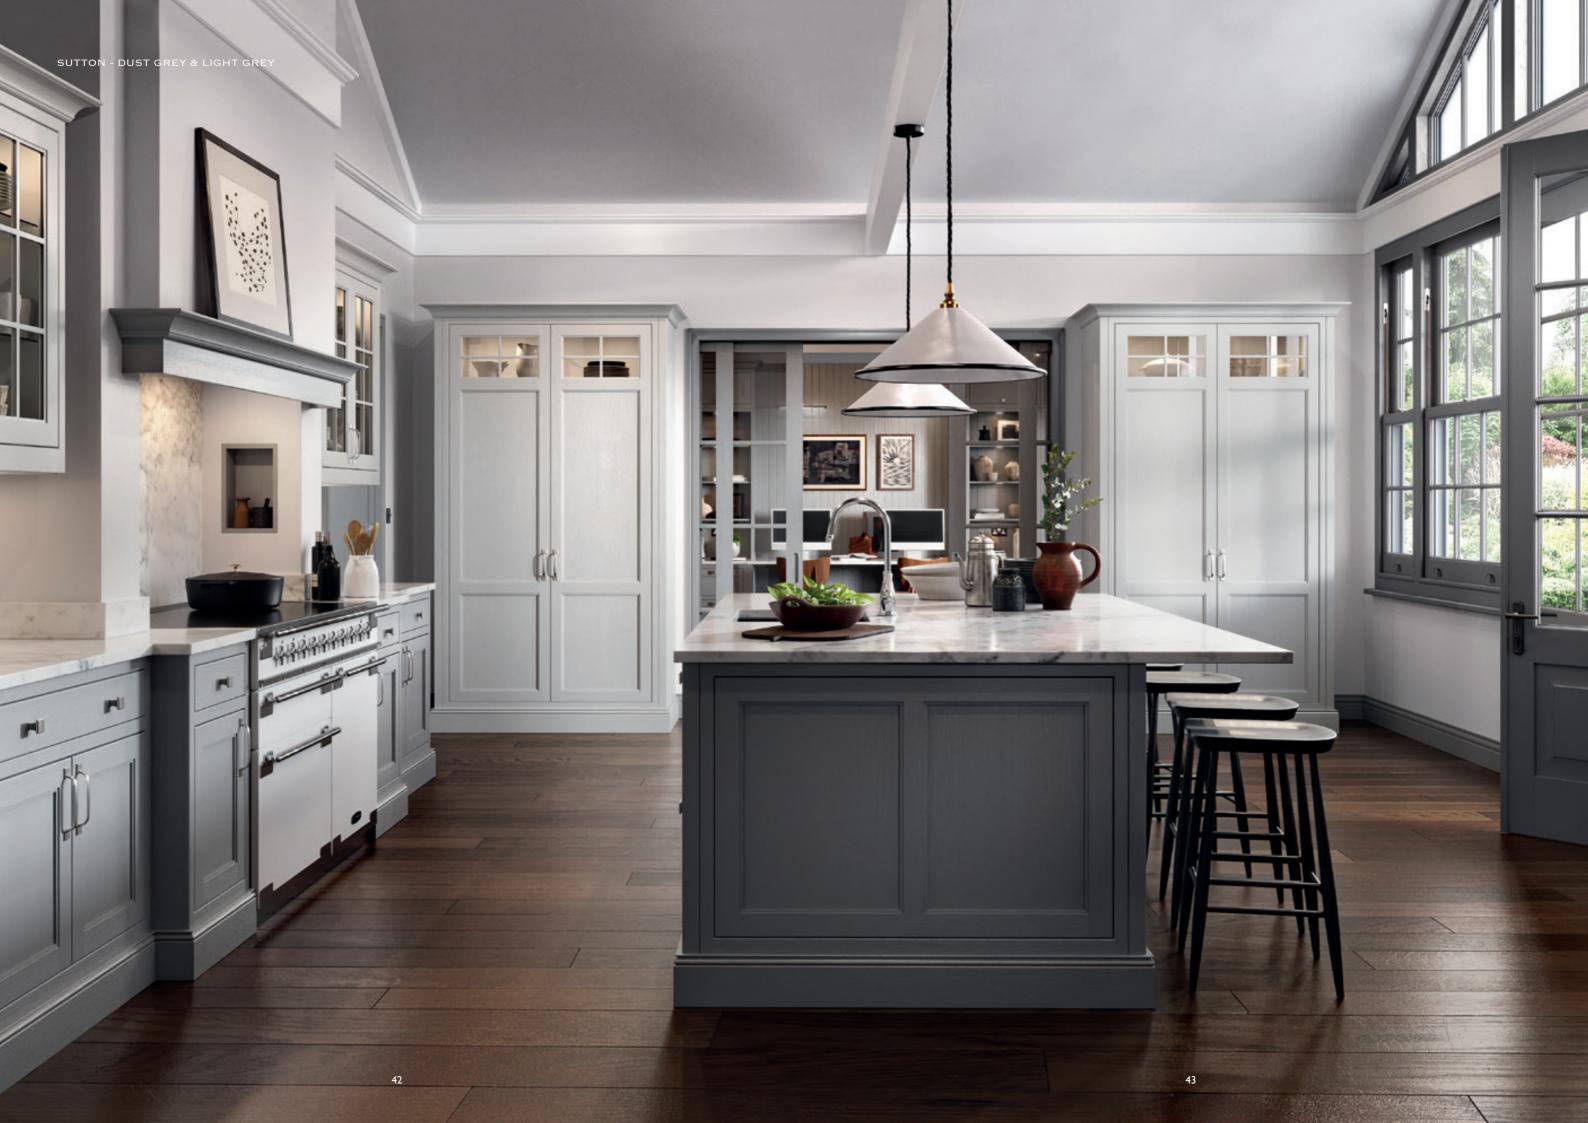

## THE STEPPED FRAME SHAKER THAT ADEPTLY SHOWS HOW TRADITIONAL CAN MEET MODERN

With its sumptuous finish and thoughtful detailing this shaker-style door is given a new twist with a stepped frame around the centre panel. The colour palette of Dust Grey and Light Grey transfers seamlessly through the kitchen, utility and home study in this stunning modern home.

SUTTON - DUST GREY & LIGHT GREY

SUTTON - SHELL & GUN METAL GREY

The kitchen shown here features Sutton painted Shell and Gun Metal Grey. The rich, luxurious Walnut finish used for several of the accessories contrasts exquisitely with its painted surroundings.

The painted island is embellished with a Walnut conical pedestal at one end, and barrel unit with Walnut inset chopping boards at the other end, ideally suited to bustling family life, affording plenty of added space for food preparation. The custom-made breakfast bar is supported by solid Walnut corbals.